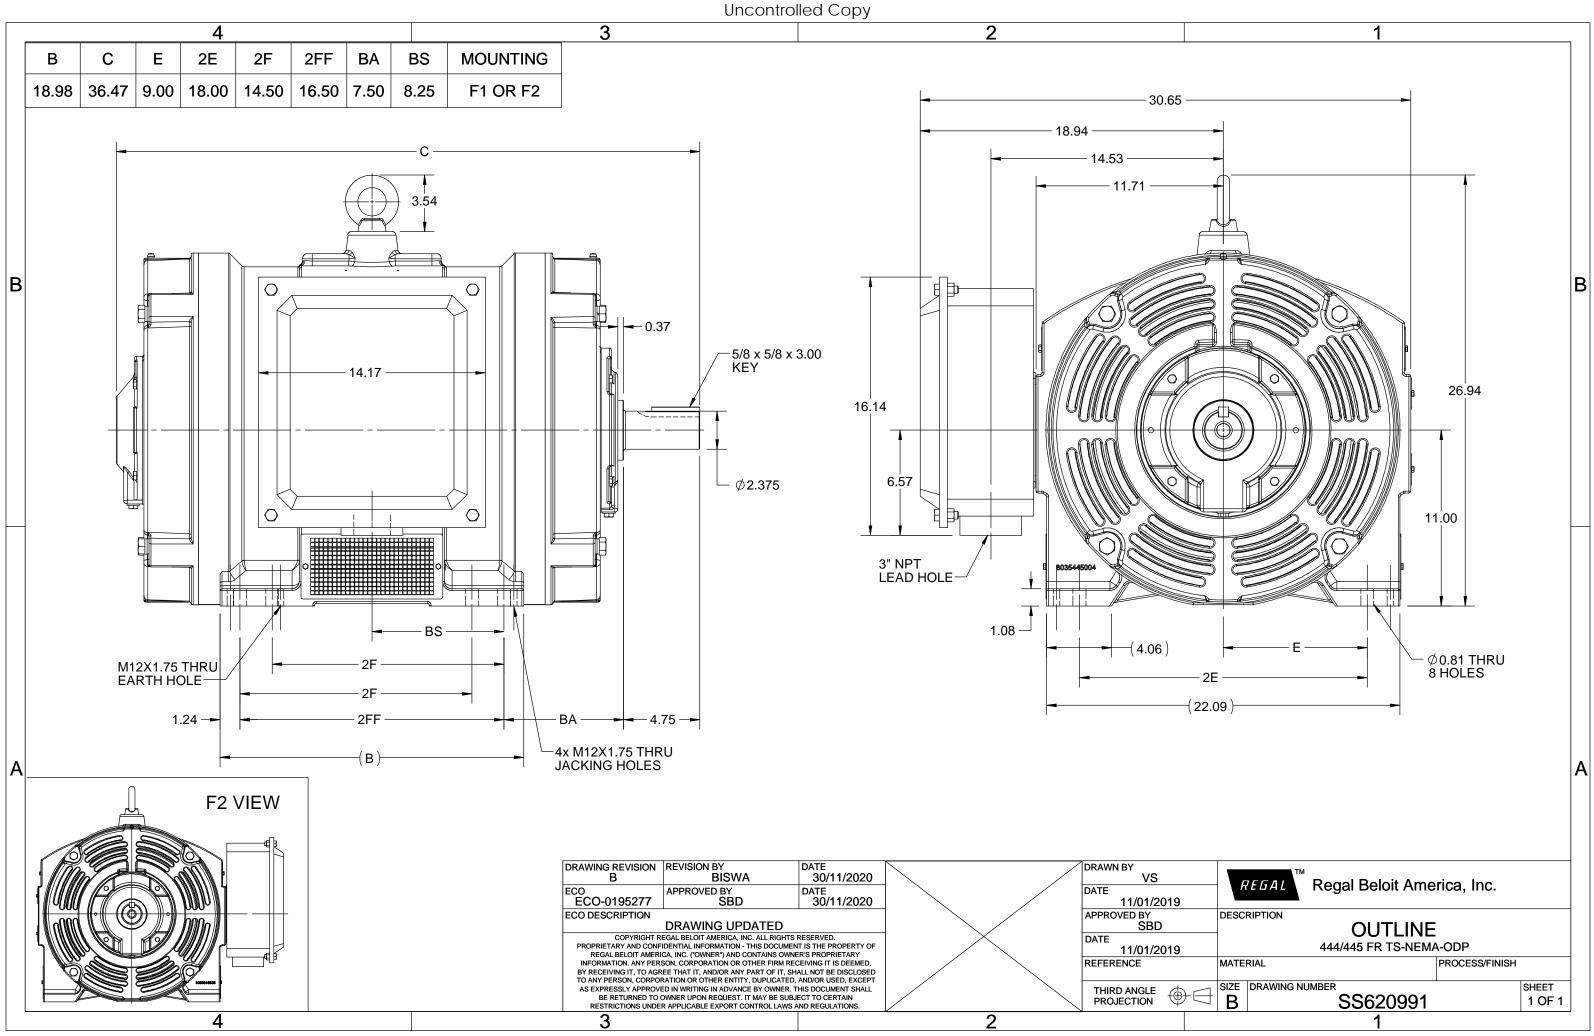

## **Technical Specifications**

| Electrical Type       | Squirrel Cage Induction Run | Starting Method   | Part Wdg Start & Wye Start Delta Run |  |  |
|-----------------------|-----------------------------|-------------------|--------------------------------------|--|--|
| Poles                 | 4                           | Rotation          | Reversible                           |  |  |
| Resistance Main       | .0297 Ohms                  | Mounting          | Rigid Base                           |  |  |
| Motor Orientation     | Horizontal                  | Drive End Bearing | Ball                                 |  |  |
| Opp Drive End Bearing | Ball                        | Frame Material    | Cast Iron                            |  |  |
| Shaft Type            | TS                          | Shaft Diameter    | 2.375 in                             |  |  |
| Assembly/Box Mounting | F1/F2 CAPABLE               |                   |                                      |  |  |
| Connection Drawing    | EE7300BH                    | Outline Drawing   | SS620991                             |  |  |