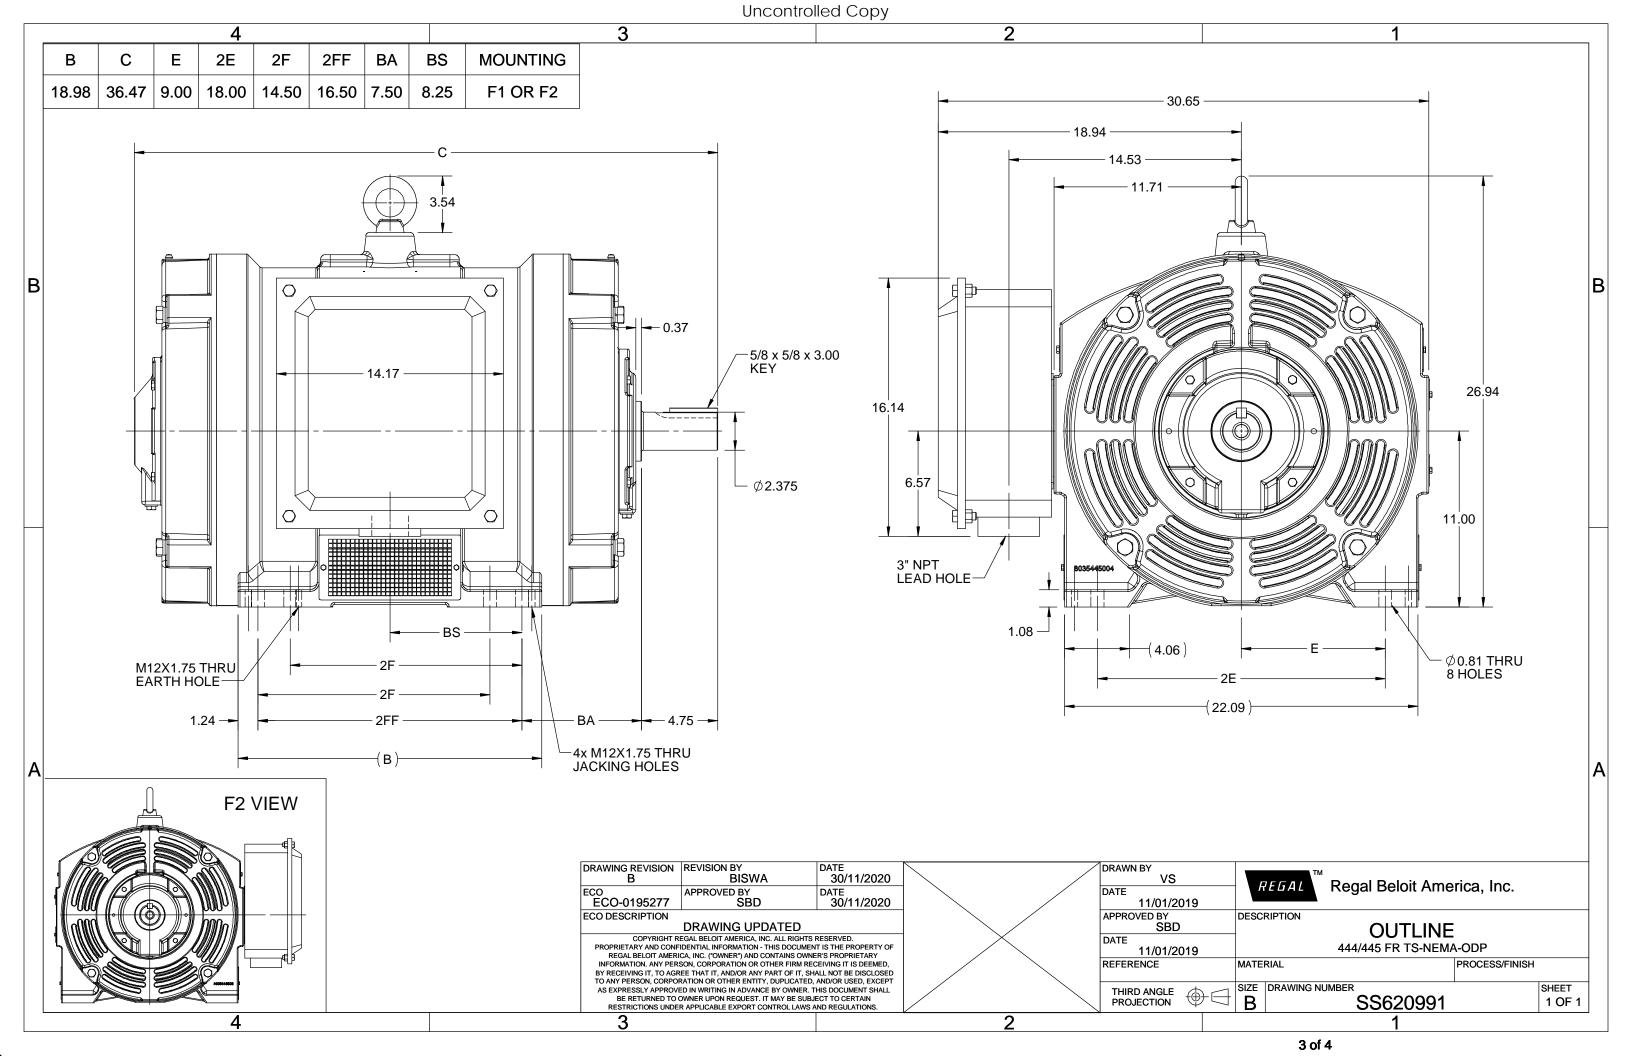

## **Technical Specifications**

| Electrical Type       | Squirrel Cage Induction Run | Starting Method    | Part Wdg Start & Wye Start Delta Run |
|-----------------------|-----------------------------|--------------------|--------------------------------------|
| Poles                 | 2                           | Rotation           | Reversible                           |
| Resistance Main       | .0313 Ohms                  | Mounting           | Rigid Base                           |
| Motor Orientation     | Horizontal                  | Drive End Bearing  | Ball                                 |
| Opp Drive End Bearing | Ball                        | Frame Material     | Cast Iron                            |
| Shaft Type            | тѕ                          | Shaft Diameter     | 2.375 in                             |
| Assembly/Box Mounting | F1/F2 CAPABLE               |                    |                                      |
| Outline Drawing       | SS620991                    | Connection Drawing | EE7300BH                             |