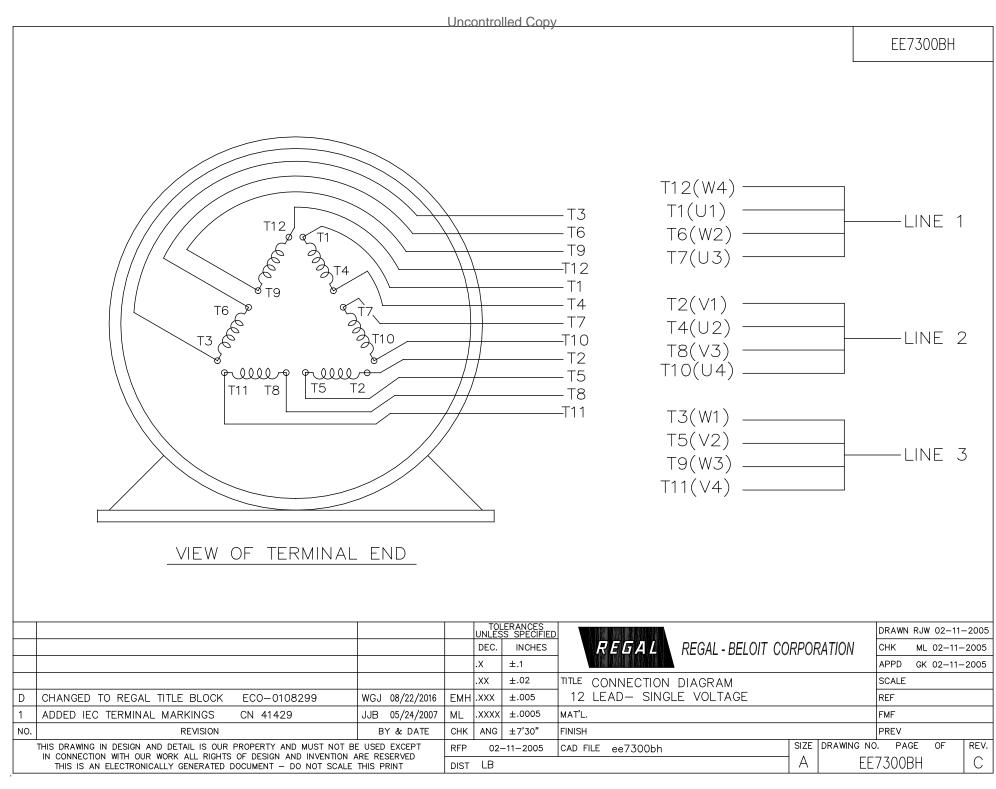

## **Technical Specifications**

| Electrical Type       | Squirrel Cage Induction Run | Starting Method    | Part Wdg Start & Wye Start Delta Run |
|-----------------------|-----------------------------|--------------------|--------------------------------------|
| Poles                 | 2                           | Rotation           | Reversible                           |
| Resistance Main       | .0313 Ohms                  | Mounting           | Rigid Base                           |
| Motor Orientation     | Horizontal                  | Drive End Bearing  | Ball                                 |
| Opp Drive End Bearing | Ball                        | Frame Material     | Cast Iron                            |
| Shaft Type            | тѕ                          | Shaft Diameter     | 2.375 in                             |
| Assembly/Box Mounting | F1/F2 CAPABLE               |                    |                                      |
| Outline Drawing       | SS620991                    | Connection Drawing | EE7300BH                             |