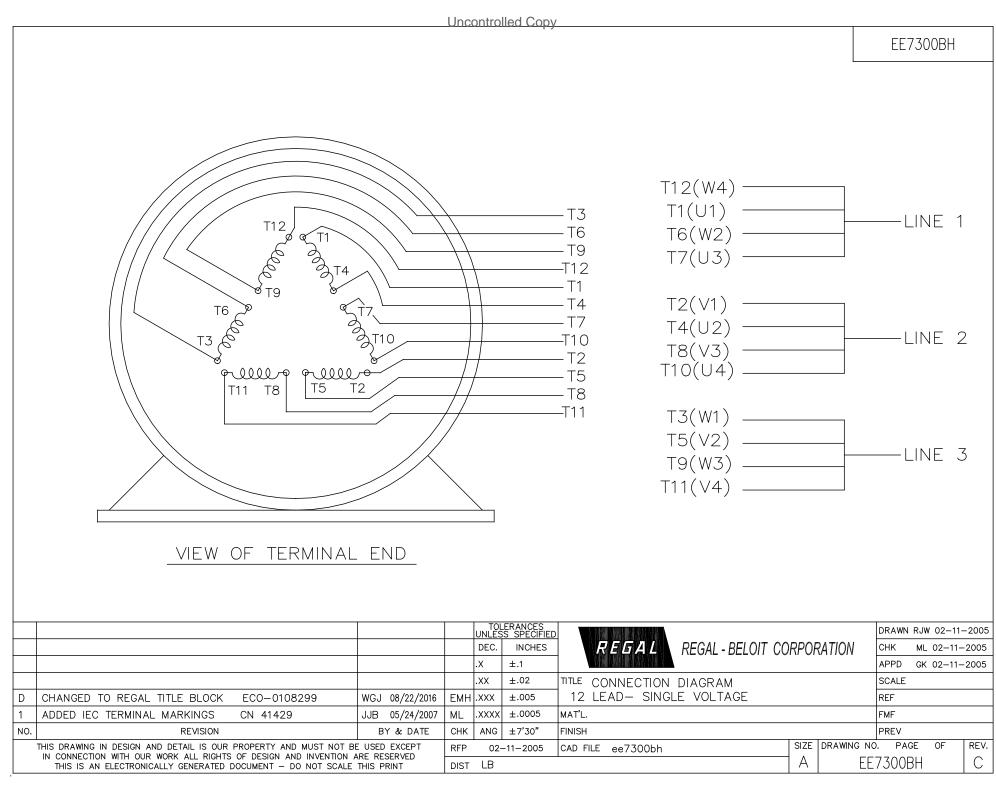

## **Technical Specifications**

| Electrical Type       | Squirrel Cage Induction Run | Starting Method       | Part Wdg Start & Wye Start Delta Run |
|-----------------------|-----------------------------|-----------------------|--------------------------------------|
| Poles                 | 2                           | Rotation              | Selective Clockwise                  |
| Resistance Main       | .0306 Ohms                  | Mounting              | Rigid Base                           |
| Motor Orientation     | Horizontal                  | Drive End Bearing     | Ball                                 |
| Opp Drive End Bearing | Ball                        | Frame Material        | Cast Iron                            |
| Shaft Type            | тѕ                          | Assembly/Box Mounting | F1/F2 CAPABLE                        |
| Connection Drawing    | EE7300BH                    | Outline Drawing       | SS620991                             |