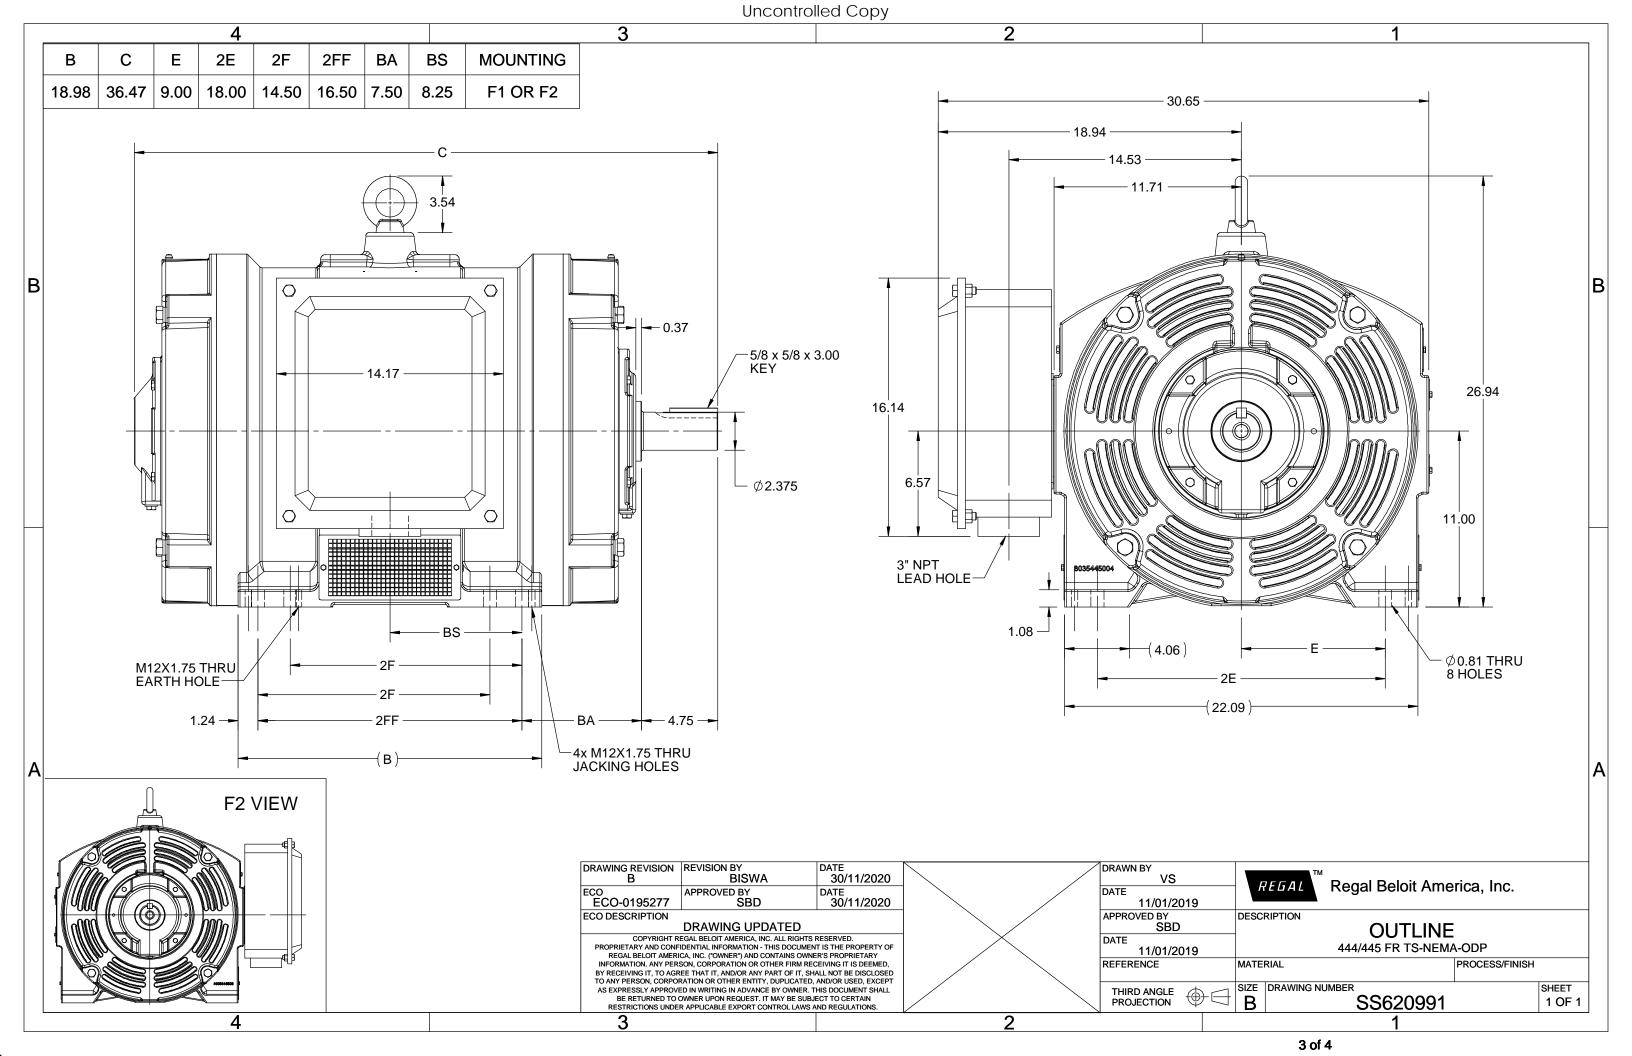

## **Technical Specifications**

| Electrical Type       | Squirrel Cage Induction Run | Starting Method       | Part Wdg Start & Wye Start Delta Run |
|-----------------------|-----------------------------|-----------------------|--------------------------------------|
| Poles                 | 2                           | Rotation              | Selective Clockwise                  |
| Resistance Main       | .0306 Ohms                  | Mounting              | Rigid Base                           |
| Motor Orientation     | Horizontal                  | Drive End Bearing     | Ball                                 |
| Opp Drive End Bearing | Ball                        | Frame Material        | Cast Iron                            |
| Shaft Type            | тѕ                          | Assembly/Box Mounting | F1/F2 CAPABLE                        |
| Connection Drawing    | EE7300BH                    | Outline Drawing       | SS620991                             |