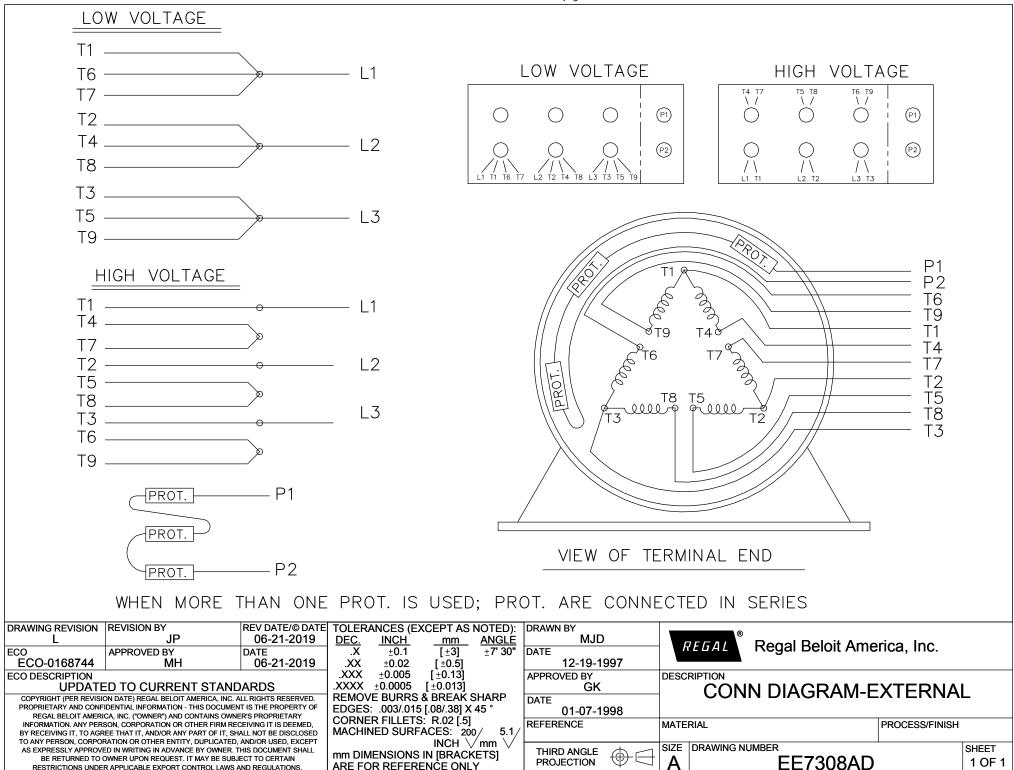

## **Technical Specifications**

| Electrical Type       | Squirrel Cage Inverter Rated | Starting Method       | Line Or Inverter |
|-----------------------|------------------------------|-----------------------|------------------|
| Poles                 | 6                            | Rotation              | Reversible       |
| Resistance Main       | .082 Ohms                    | Mounting              | Rigid Base       |
| Motor Orientation     | Horizontal                   | Drive End Bearing     | Ball             |
| Opp Drive End Bearing | Ball                         | Frame Material        | Cast Iron        |
| Shaft Type            | Т                            | Overall Length        | 41.25 in         |
| Frame Length          | 18.50 in                     | Shaft Diameter        | 3.375 in         |
| Shaft Extension       | 8.75 in                      | Assembly/Box Mounting | F1 ONLY          |
| Outline Drawing       | B-SS518995-1850              | Connection Drawing    | A-EE7308AD       |