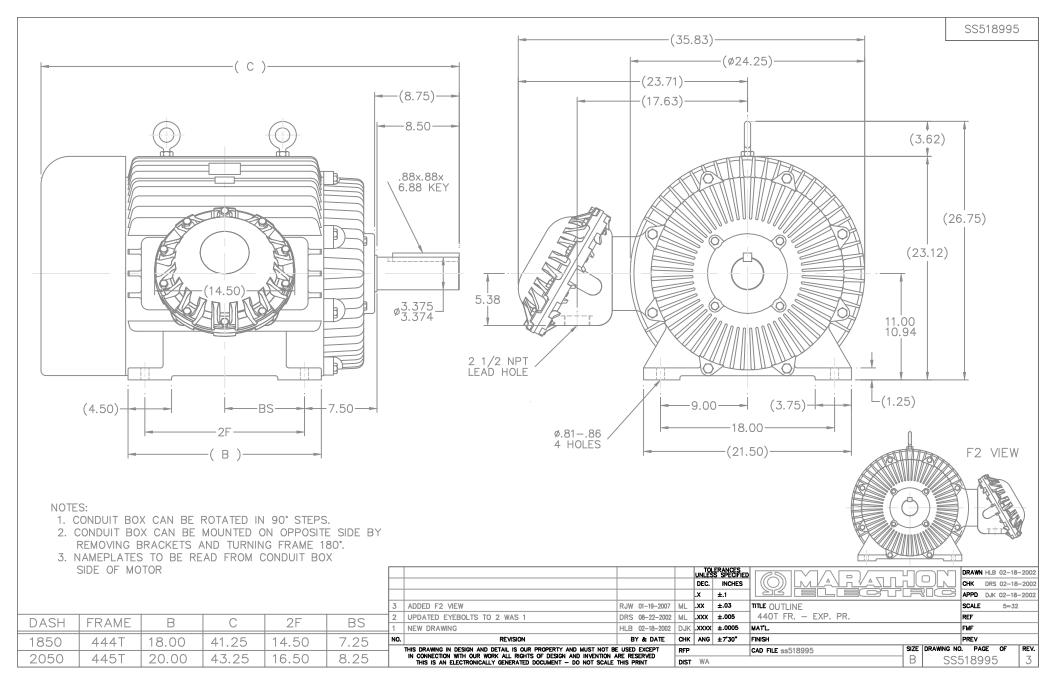

## **Technical Specifications**

| Electrical Type       | Squirrel Cage Inverter Rated | Starting Method       | Line Or Inverter |
|-----------------------|------------------------------|-----------------------|------------------|
| Poles                 | 6                            | Rotation              | Reversible       |
| Resistance Main       | .082 Ohms                    | Mounting              | Rigid Base       |
| Motor Orientation     | Horizontal                   | Drive End Bearing     | Ball             |
| Opp Drive End Bearing | Ball                         | Frame Material        | Cast Iron        |
| Shaft Type            | Т                            | Overall Length        | 41.25 in         |
| Frame Length          | 18.50 in                     | Shaft Diameter        | 3.375 in         |
| Shaft Extension       | 8.75 in                      | Assembly/Box Mounting | F1 ONLY          |
| Outline Drawing       | B-SS518995-1850              | Connection Drawing    | A-EE7308AD       |