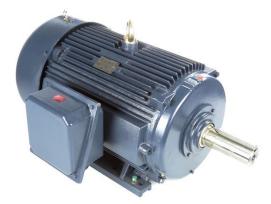

## **PRODUCT INFORMATION PACKET**

Model No: 444TTFS8841 Catalog No: Y824 Other Purpose Motor, 125 HP, 3 Ph, 60 Hz, 460 V, 1800 RPM, 444T Frame, TEFC

Regal and are trademarks of Regal Rexnord Corporation or one of its affiliated companies. ©2022 Regal Rexnord Corporation, All Rights Reserved. MC017097E

Product Information Packet: Model No: 444TTFS8841, Catalog No:Y824 Other Purpose Motor, 125 HP, 3 Ph, 60 Hz, 460 V, 1800 RPM, 444T Frame, TEFC

## Nameplate Specifications

| Output HP              | 125 Hp        | Output KW                  | 93.3 kW                     |
|------------------------|---------------|----------------------------|-----------------------------|
| Frequency              | 60 Hz         | Voltage                    | 460 V                       |
| Current                | 142.0 A       | Speed                      | 1775 rpm                    |
| Service Factor         | 1.15          | Phase                      | 3                           |
| Efficiency             | 94.5 %        | Power Factor               | 87                          |
| Duty                   | Continuous    | Insulation Class           | F                           |
| Design Code            | С             | KVA Code                   | G                           |
| Frame                  | 444T          | Enclosure                  | Totally Enclosed Fan Cooled |
| Thermal Protection     | No Protection | Ambient Temperature        | 40 °C                       |
| Drive End Bearing Size | NU318         | Opp Drive End Bearing Size | 6316                        |
| UL                     | No            | CSA                        | Y                           |
| CE                     | Y             | IP Code                    | 56                          |
| Number of Speeds       | 1             |                            |                             |