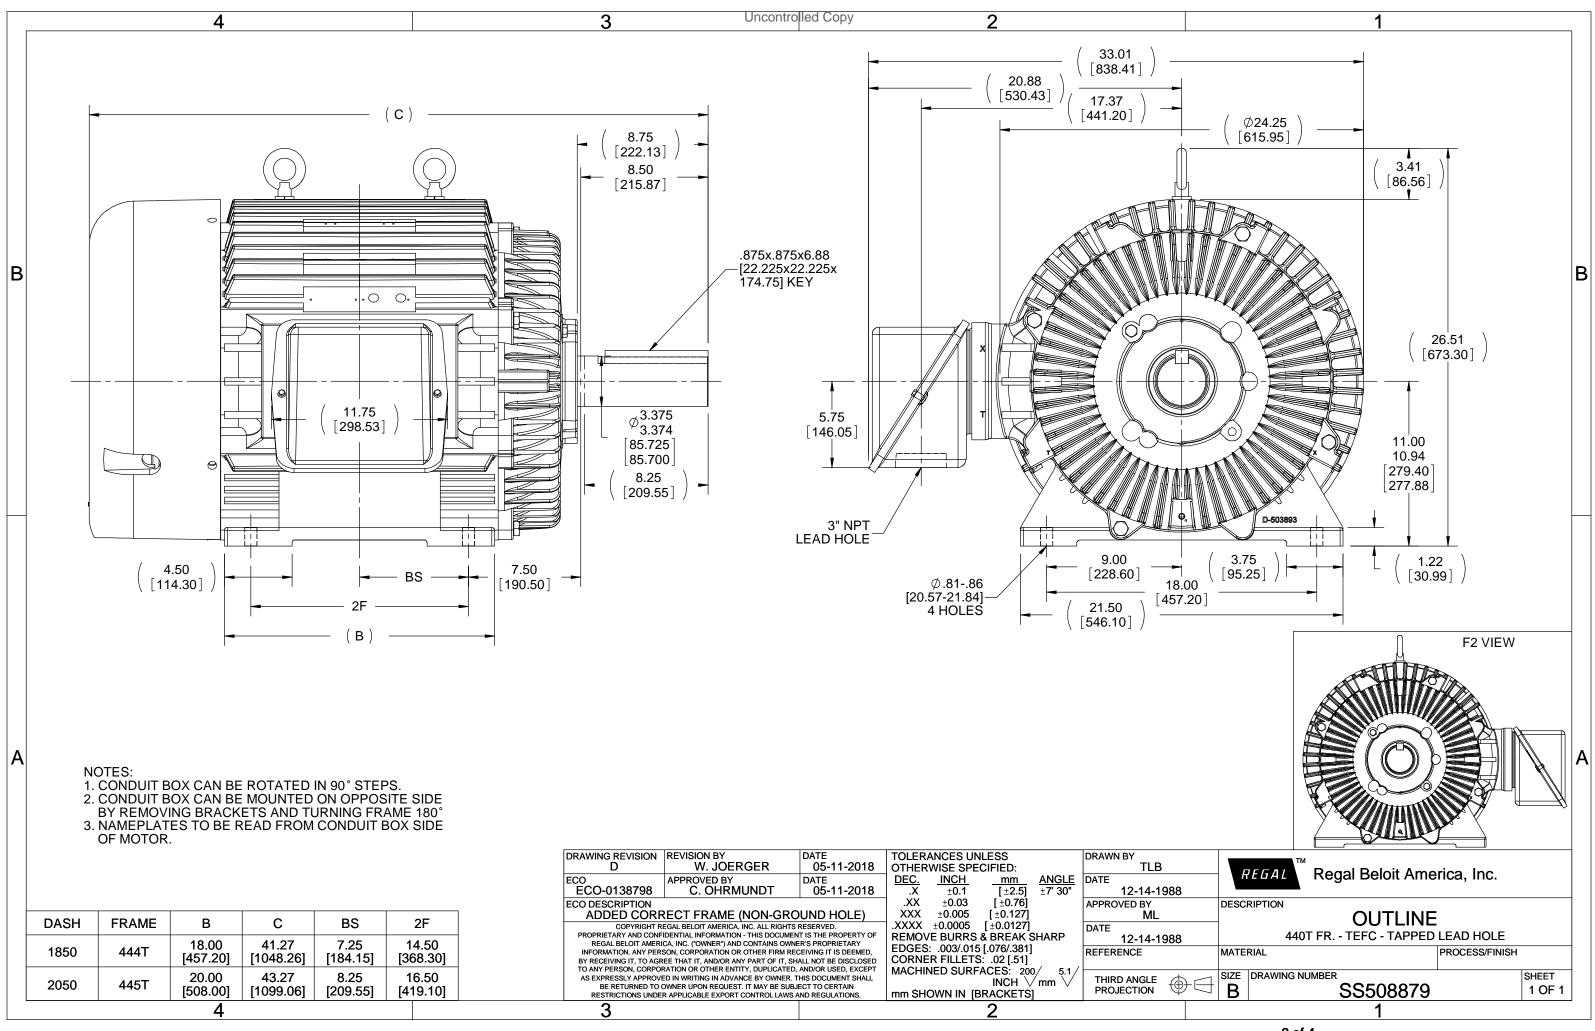

## **Technical Specifications**

| Electrical Type       | Squirrel Cage Induction Run | Starting Method       | Part Wdg Start & Wye Start Delta Run |  |  |
|-----------------------|-----------------------------|-----------------------|--------------------------------------|--|--|
| Poles                 | 4                           | Rotation              | Reversible                           |  |  |
| Resistance Main       | .031 Ohms                   | Mounting              | Rigid Base                           |  |  |
| Motor Orientation     | Horizontal                  | Drive End Bearing     | Roller                               |  |  |
| Opp Drive End Bearing | Ball                        | Frame Material        | Cast Iron                            |  |  |
| Shaft Type            | т                           | Overall Length        | 41.27 in                             |  |  |
| Frame Length          | 18.50 in                    | Shaft Diameter        | 3.375 in                             |  |  |
| Shaft Extension       | 8.75 in                     | Assembly/Box Mounting | F1/F2 Capable                        |  |  |
| Outline Drawing       | B-SS508879-1850             | Connection Drawing    | A-EE7300BH                           |  |  |