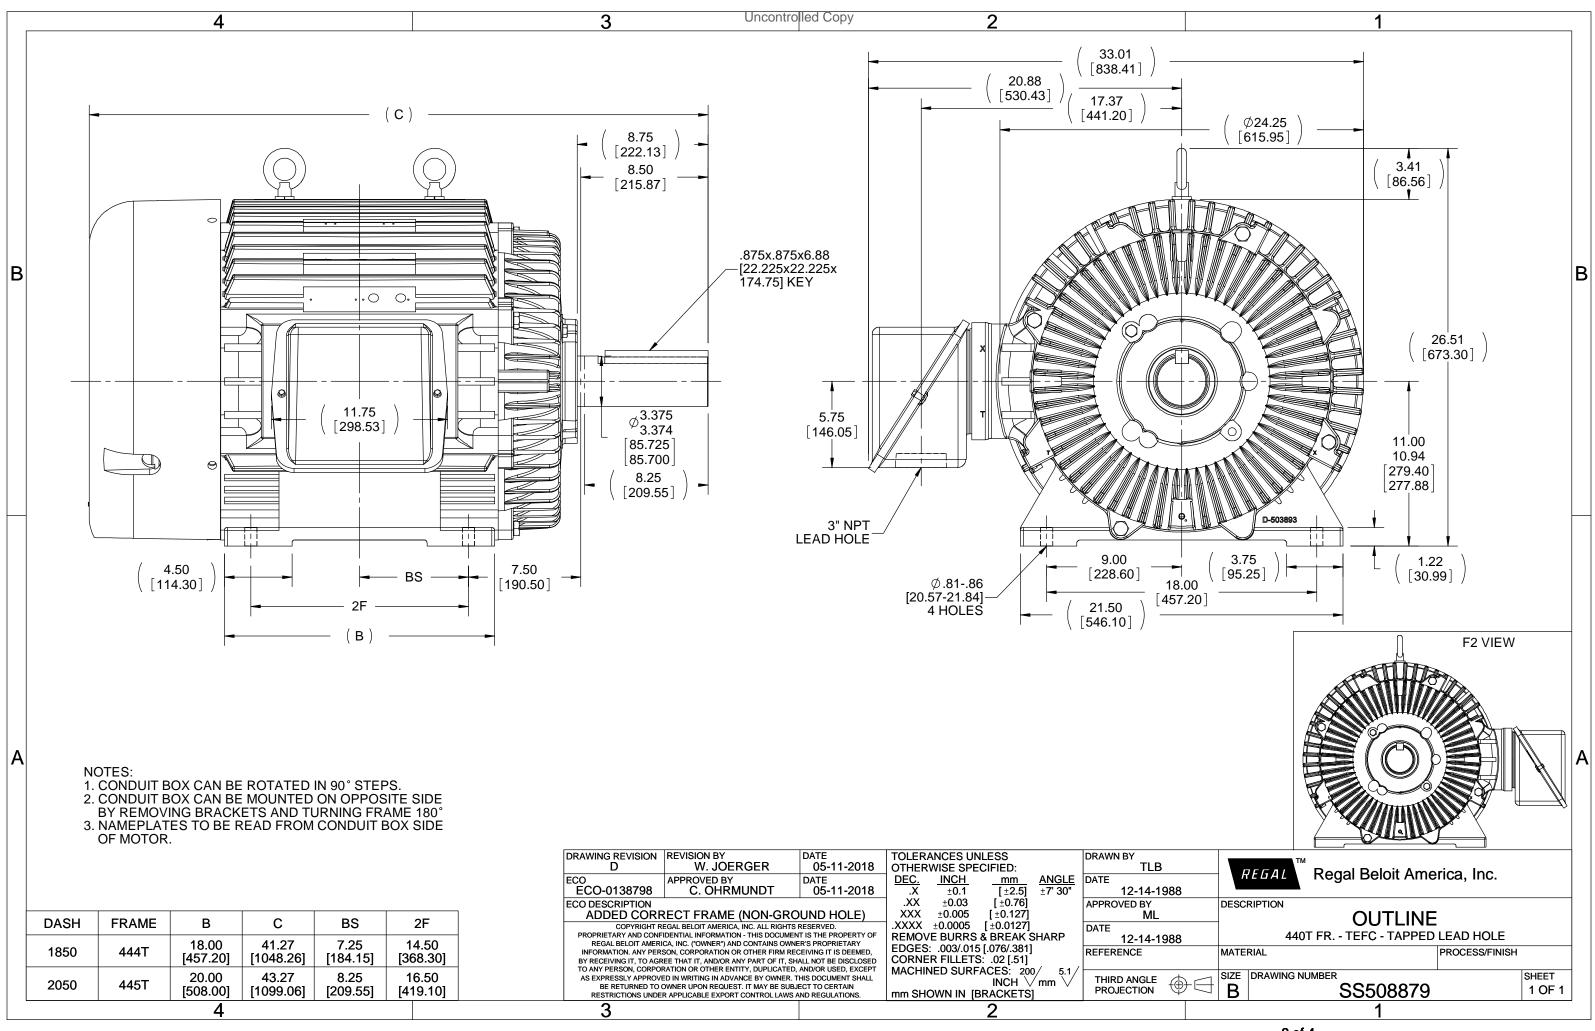

## **Technical Specifications**

| Electrical Type       | Squirrel Cage Induction Run | Starting Method       | Across The Line |
|-----------------------|-----------------------------|-----------------------|-----------------|
| Poles                 | 8                           | Rotation              | Reversible      |
| Resistance Main       | .083 Ohms                   | Mounting              | Rigid Base      |
| Motor Orientation     | Horizontal                  | Drive End Bearing     | Ball            |
| Opp Drive End Bearing | Ball                        | Frame Material        | Cast Iron       |
| Shaft Type            | т                           | Overall Length        | 41.27 in        |
| Frame Length          | 18.50 in                    | Shaft Diameter        | 3.375 in        |
| Shaft Extension       | 8.75 in                     | Assembly/Box Mounting | F1/F2 Capable   |
| Connection Drawing    | A-EE7300                    | Outline Drawing       | B-SS508879-1850 |