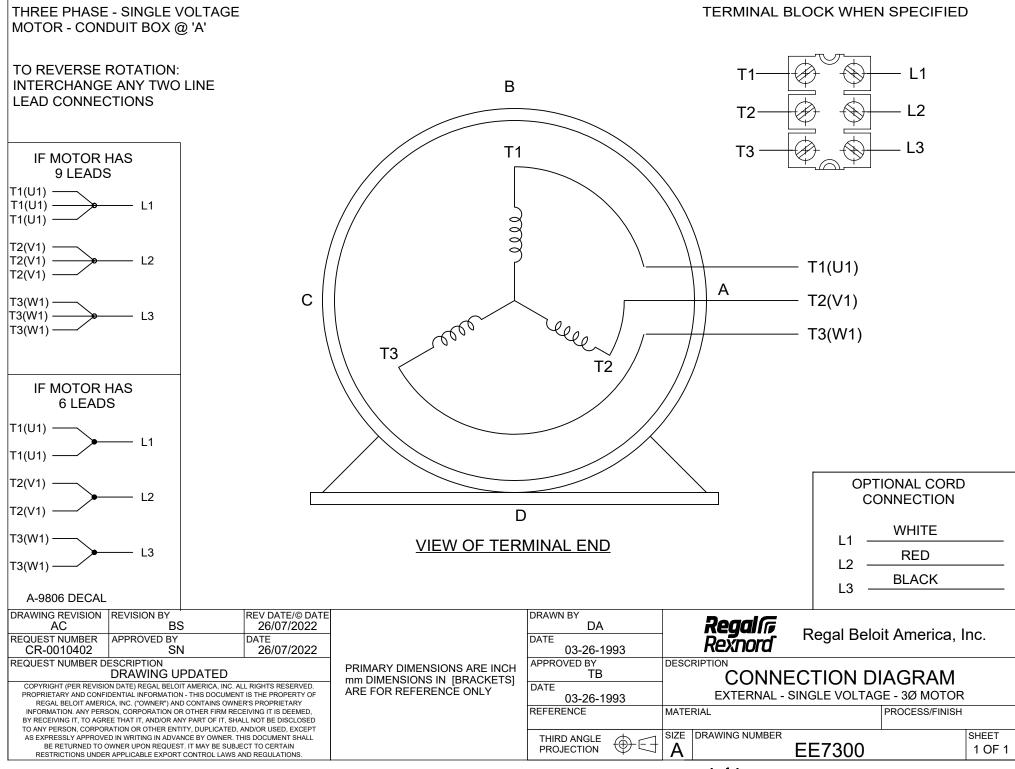

## **Technical Specifications**

| Electrical Type       | Squirrel Cage Induction Run | Starting Method       | Across The Line |
|-----------------------|-----------------------------|-----------------------|-----------------|
| Poles                 | 8                           | Rotation              | Reversible      |
| Resistance Main       | .083 Ohms                   | Mounting              | Rigid Base      |
| Motor Orientation     | Horizontal                  | Drive End Bearing     | Ball            |
| Opp Drive End Bearing | Ball                        | Frame Material        | Cast Iron       |
| Shaft Type            | т                           | Overall Length        | 41.27 in        |
| Frame Length          | 18.50 in                    | Shaft Diameter        | 3.375 in        |
| Shaft Extension       | 8.75 in                     | Assembly/Box Mounting | F1/F2 Capable   |
| Connection Drawing    | A-EE7300                    | Outline Drawing       | B-SS508879-1850 |