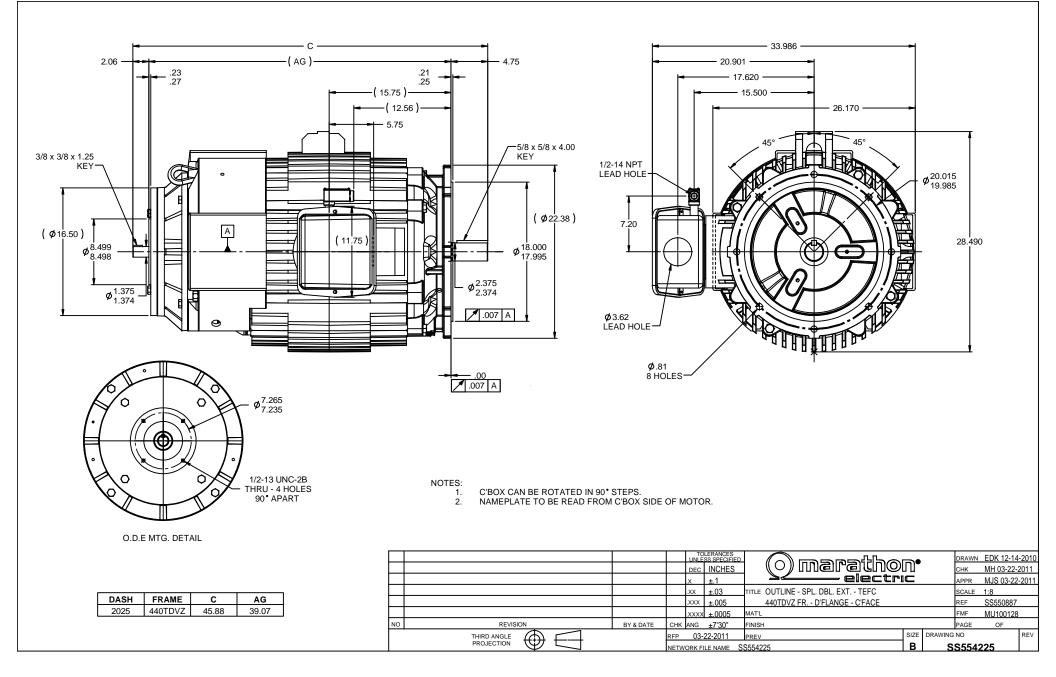

## **Technical Specifications**

| Electrical Type       | Squirrel Cage Induction Run  | Starting Method       | Across The Line |
|-----------------------|------------------------------|-----------------------|-----------------|
| Poles                 | 8                            | Rotation              | Reversible      |
| Resistance Main       | .06 Ohms                     | Mounting              | Round           |
| Motor Orientation     | Shaft Down                   | Drive End Bearing     | Ball            |
| Opp Drive End Bearing | Ball                         | Frame Material        | Cast Iron       |
| Shaft Type            | Special Extension Both Sides | Assembly/Box Mounting | F1/F2 CAPABLE   |
| Outline Drawing       | B-SS554225-2025              | Connection Drawing    | A-EE7300DU      |