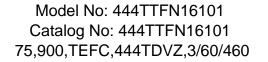

## **Technical Specifications**

| Electrical Type       | Squirrel Cage Induction Run  | Starting Method       | Across The Line |
|-----------------------|------------------------------|-----------------------|-----------------|
| Poles                 | 8                            | Rotation              | Reversible      |
| Resistance Main       | .06 Ohms                     | Mounting              | Round           |
| Motor Orientation     | Shaft Down                   | Drive End Bearing     | Ball            |
| Opp Drive End Bearing | Ball                         | Frame Material        | Cast Iron       |
| Shaft Type            | Special Extension Both Sides | Assembly/Box Mounting | F1/F2 CAPABLE   |
| Outline Drawing       | B-SS554225-2025              | Connection Drawing    | A-EE7300DU      |