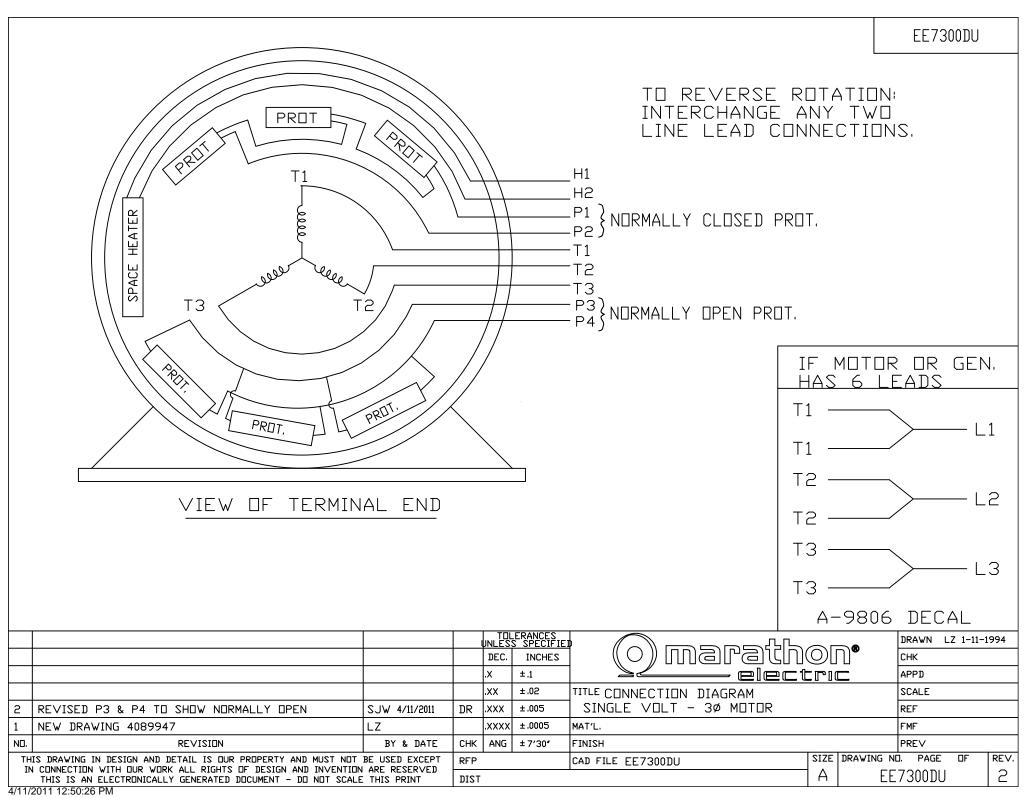

## Nameplate Specifications

| Phase                  | 3          | Output HP                  | 75 Hp                       |
|------------------------|------------|----------------------------|-----------------------------|
| Output KW              | 56.0 kW    | Voltage                    | 460 V                       |
| Speed                  | 888 rpm    | Service Factor             | 1.15                        |
| Frame                  | 444TDVZ    | Enclosure                  | Totally Enclosed Fan Cooled |
| Thermal Protection     | Thermostat | Efficiency                 | 94.1 %                      |
| Ambient Temperature    | 40 °C      | Frequency                  | 60 Hz                       |
| Current                | 103.0 A    | Power Factor               | 73                          |
| Duty                   | Continuous | Insulation Class           | F                           |
| Design Code            | Α          | KVA Code                   | н                           |
| Drive End Bearing Size | 6313       | Opp Drive End Bearing Size | 6313                        |
| UL                     | Recognized | CSA                        | Υ                           |
| CE                     | Υ          | IP Code                    | 43                          |
| Number of Speeds       | 1          |                            |                             |

## **Technical Specifications**

| Electrical Type       | Squirrel Cage Induction Run  | Starting Method       | Across The Line |
|-----------------------|------------------------------|-----------------------|-----------------|
| Poles                 | 8                            | Rotation              | Reversible      |
| Resistance Main       | .06 Ohms                     | Mounting              | Round           |
| Motor Orientation     | Shaft Down                   | Drive End Bearing     | Ball            |
| Opp Drive End Bearing | Ball                         | Frame Material        | Cast Iron       |
| Shaft Type            | Special Extension Both Sides | Assembly/Box Mounting | F1/F2 CAPABLE   |
| Outline Drawing       | B-SS554225-2025              | Connection Drawing    | A-EE7300DU      |