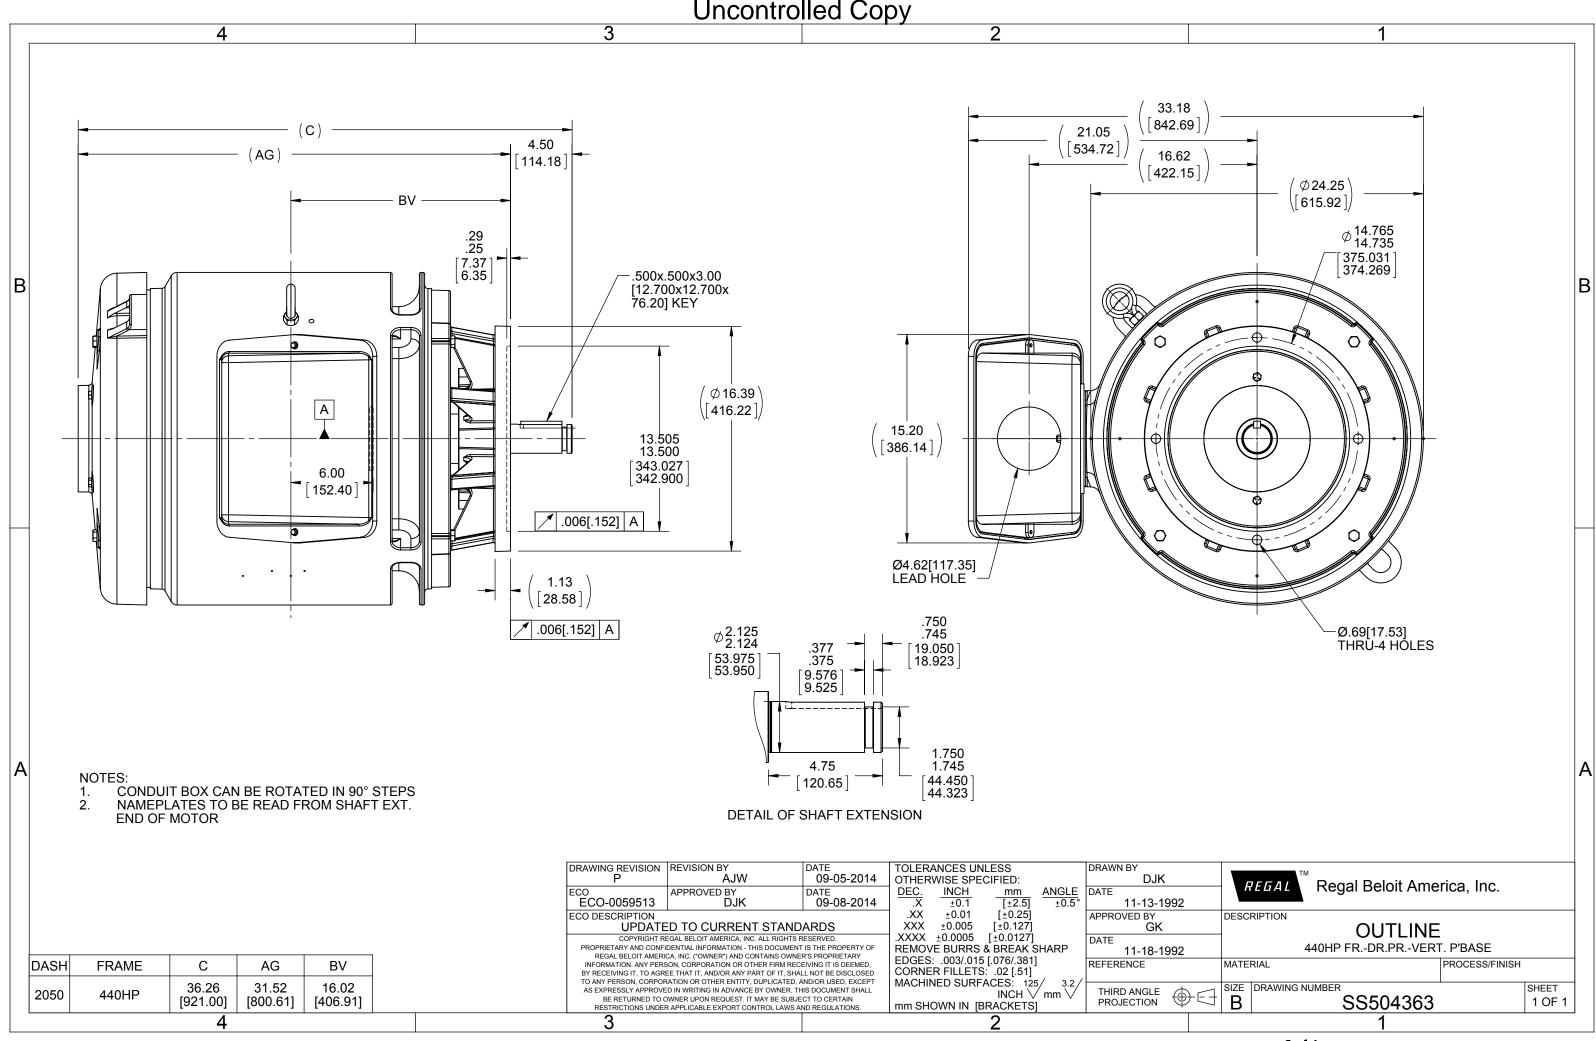

## **Technical Specifications**

| Electrical Type       | Squirrel Cage Induction Run | Starting Method       | Across The Line |
|-----------------------|-----------------------------|-----------------------|-----------------|
| Poles                 | 6                           | Rotation              | Reversible      |
| Resistance Main       | .103 Ohms                   | Mounting              | Round           |
| Motor Orientation     | Shaft Down                  | Drive End Bearing     | Ball            |
| Opp Drive End Bearing | Ball                        | Frame Material        | Cast Iron       |
| Shaft Type            | HP                          | Overall Length        | 36.26 in        |
| Frame Length          | 20.50 in                    | Shaft Diameter        | 2.125 in        |
| Shaft Extension       | 4.5 in                      | Assembly/Box Mounting | F1/F2 CAPABLE   |
| Connection Drawing    | A-EE7308                    | Outline Drawing       | B-SS504363-2050 |