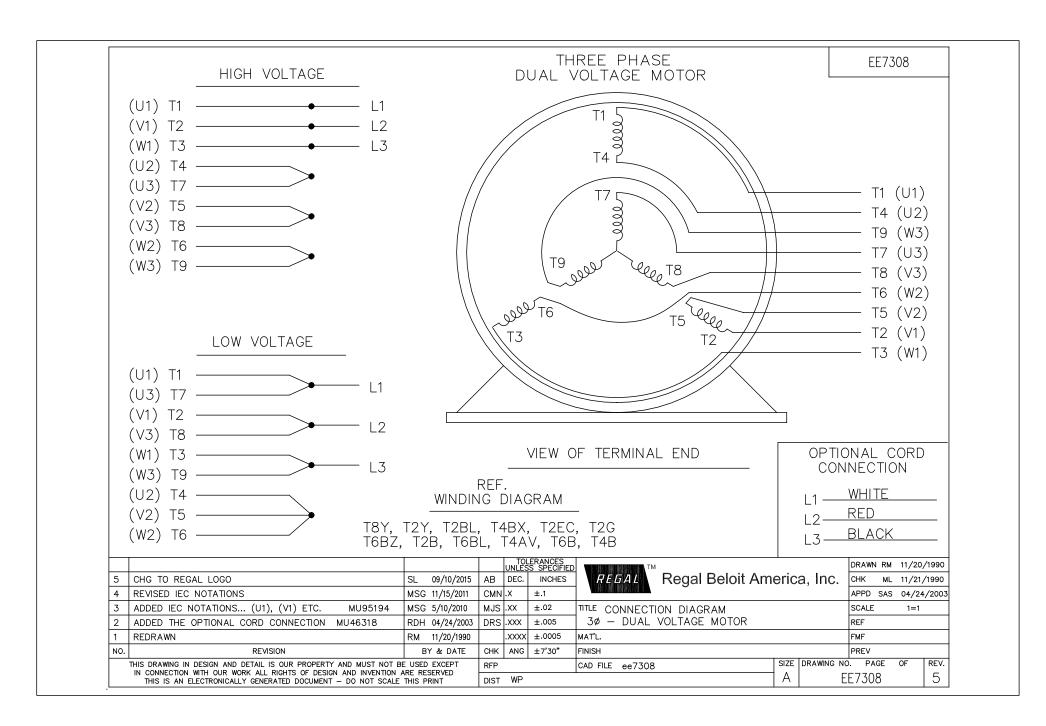

## **Technical Specifications**

| Electrical Type       | Squirrel Cage Induction Run | Starting Method       | Across The Line |
|-----------------------|-----------------------------|-----------------------|-----------------|
| Poles                 | 6                           | Rotation              | Reversible      |
| Resistance Main       | .103 Ohms                   | Mounting              | Round           |
| Motor Orientation     | Shaft Down                  | Drive End Bearing     | Ball            |
| Opp Drive End Bearing | Ball                        | Frame Material        | Cast Iron       |
| Shaft Type            | HP                          | Overall Length        | 36.26 in        |
| Frame Length          | 20.50 in                    | Shaft Diameter        | 2.125 in        |
| Shaft Extension       | 4.5 in                      | Assembly/Box Mounting | F1/F2 CAPABLE   |
| Connection Drawing    | A-EE7308                    | Outline Drawing       | B-SS504363-2050 |