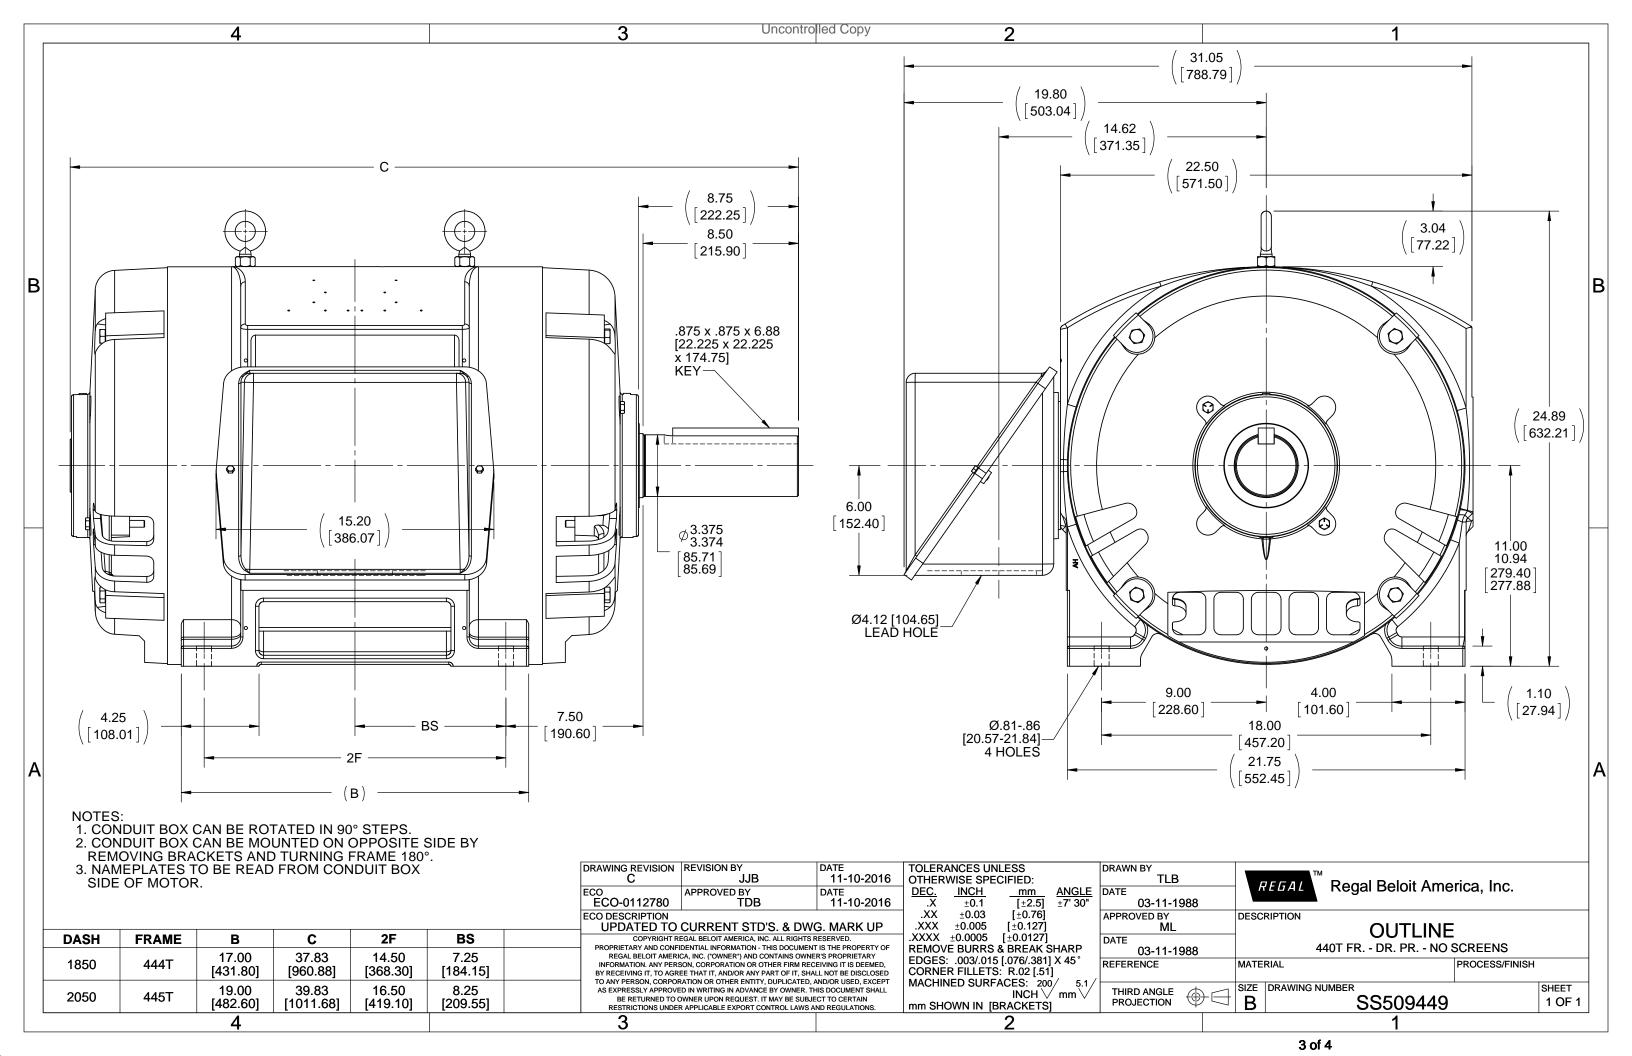

# PRODUCT INFORMATION PACKET

Model No: 444TTDS4036
Catalog No: E743
150 HP General Purpose Motor, 3 phase, 1800 RPM, 460 V, 444T Frame, ODP
General Purpose Motors

# Nameplate Specifications

| Output HP              | 150 Hp     | Output KW                  | 112.0 kW   |  |
|------------------------|------------|----------------------------|------------|--|
| Frequency              | 60 Hz      | Voltage                    | 460 V      |  |
| Current                | 176.0 A    | Speed                      | 1785 rpm   |  |
| Service Factor         | 1.15       | Phase                      | 3          |  |
| Efficiency             | 95 %       | Power Factor               | 84         |  |
| Duty                   | Continuous | Insulation Class           | В          |  |
| Design Code            | В          | KVA Code                   | G          |  |
| Frame                  | 444T       | Enclosure                  | Drip Proof |  |
| Thermal Protection     | No         | Ambient Temperature        | 40 °C      |  |
| Drive End Bearing Size | 6318       | Opp Drive End Bearing Size | 6316       |  |
| UL                     | Recognized | CSA                        | Υ          |  |
| CE                     | Υ          | IP Code                    | 12         |  |
| Number of Speeds       | 1          |                            |            |  |
|                        |            |                            |            |  |

# **Technical Specifications**

| Squirrel Cage Induction Run | Starting Method                                | Part Wdg Start                                                                                                                                              |
|-----------------------------|------------------------------------------------|-------------------------------------------------------------------------------------------------------------------------------------------------------------|
| 4                           | Rotation                                       | Reversible                                                                                                                                                  |
| .028 Ohms                   | Mounting                                       | Rigid Base                                                                                                                                                  |
| Horizontal                  | Drive End Bearing                              | Ball                                                                                                                                                        |
| Ball                        | Frame Material                                 | Cast Iron                                                                                                                                                   |
| Т                           | Overall Length                                 | 37.83 in                                                                                                                                                    |
| 18.50 in                    | Shaft Diameter                                 | 3.375 in                                                                                                                                                    |
| 8.75 in                     | Assembly/Box Mounting                          | F1/F2 CAPABLE                                                                                                                                               |
| B-SS509449-1850             | Connection Drawing                             | A-EE7341C                                                                                                                                                   |
|                             | 4 .028 Ohms Horizontal Ball T 18.50 in 8.75 in | 4 Rotation  .028 Ohms Mounting  Horizontal Drive End Bearing  Ball Frame Material  T Overall Length  18.50 in Shaft Diameter  8.75 in Assembly/Box Mounting |