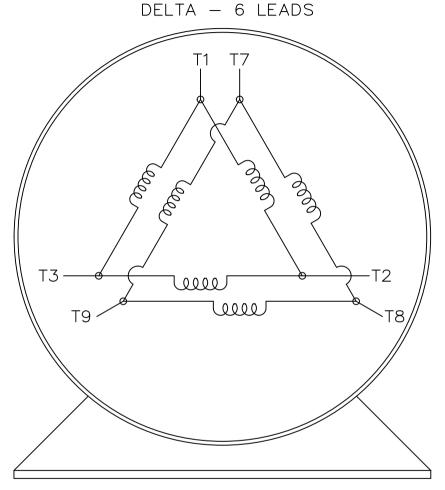

#### START

CONNECT T1 TO LINE 1
CONNECT T2 TO LINE 2
CONNECT T3 TO LINE 3
T7-T8-T9 OPEN

## RUN

CONNECT T1&T7 TO LINE 1 CONNECT T2&T8 TO LINE 2 CONNECT T3&T9 TO LINE 3

IF MOTOR HAS 2 T'S

## START

CONNECT T1,T1 TO LINE 1 CONNECT T2,T2 TO LINE 2 CONNECT T3,T3 TO LINE 3 T7,T7-T8,T8-T9,T9 OPEN

## RUN

CONNECT T1,T1&T7,T7 TO LINE 1 CONNECT T2,T2&T8,T8 TO LINE 2 CONNECT T3,T3&T9,T9 TO LINE 3

THREE PHASE - PART WINDING START

VIEW OF TERMINAL END

|                                                                                                                                                                                                                                  |                                       |                |      | TOL<br>UNLES | ERAI<br>S SF | NCES<br>ECIFIED |                  |                    |      |             | DRAWN | BLR C | 3-09-1998  |
|----------------------------------------------------------------------------------------------------------------------------------------------------------------------------------------------------------------------------------|---------------------------------------|----------------|------|--------------|--------------|-----------------|------------------|--------------------|------|-------------|-------|-------|------------|
|                                                                                                                                                                                                                                  |                                       |                |      | DEC.         | IN           | CHES            | REGAL            | REGAL - BELOIT CO  |      | CORPORATION |       | ML (  | 03-23-1998 |
|                                                                                                                                                                                                                                  |                                       |                |      | .x           | ±            | -               |                  |                    |      |             |       | GK (  | 03-23-1998 |
|                                                                                                                                                                                                                                  |                                       |                |      | .xx          | ±            | -               | TITLE            | CONNECTION DIAGRAM |      |             | SCALE |       | 1=1        |
| Ε                                                                                                                                                                                                                                | NOTE ADDED FOR 2 T'S                  | NAR 17-12-2020 | RC   | .xxx         | Ħ            | -               | 3ø − 6 LEADS     |                    |      | REF         |       |       |            |
| D                                                                                                                                                                                                                                | RE-DRAWN WITH REGAL LOGO ECO-0110493  | WGJ 09-30-2016 | ЕМН  | .xxxx        | ±            | -               | MAT'L.           |                    |      | FMF         |       |       |            |
| NO.                                                                                                                                                                                                                              | REVISION BY & DATE CHK ANG ± - FINISH |                |      |              |              | PREV            |                  |                    |      |             |       |       |            |
| THIS DRAWING IN DESIGN AND DETAIL IS OUR PROPERTY AND MUST NOT BE USED EXCEPT IN CONNECTION WITH OUR WORK ALL RIGHTS OF DESIGN AND INVENTION ARE RESERVED THIS IS AN ELECTRONICALLY GENERATED DOCUMENT — DO NOT SCALE THIS PRINT |                                       |                | RFP  |              |              |                 | CAD FILE EE7341C |                    | SIZE | DRAWING NO  |       |       | F REV.     |
|                                                                                                                                                                                                                                  |                                       |                | DIST |              |              |                 | •                |                    | Α    | l EE        | 7341  | С     | E          |