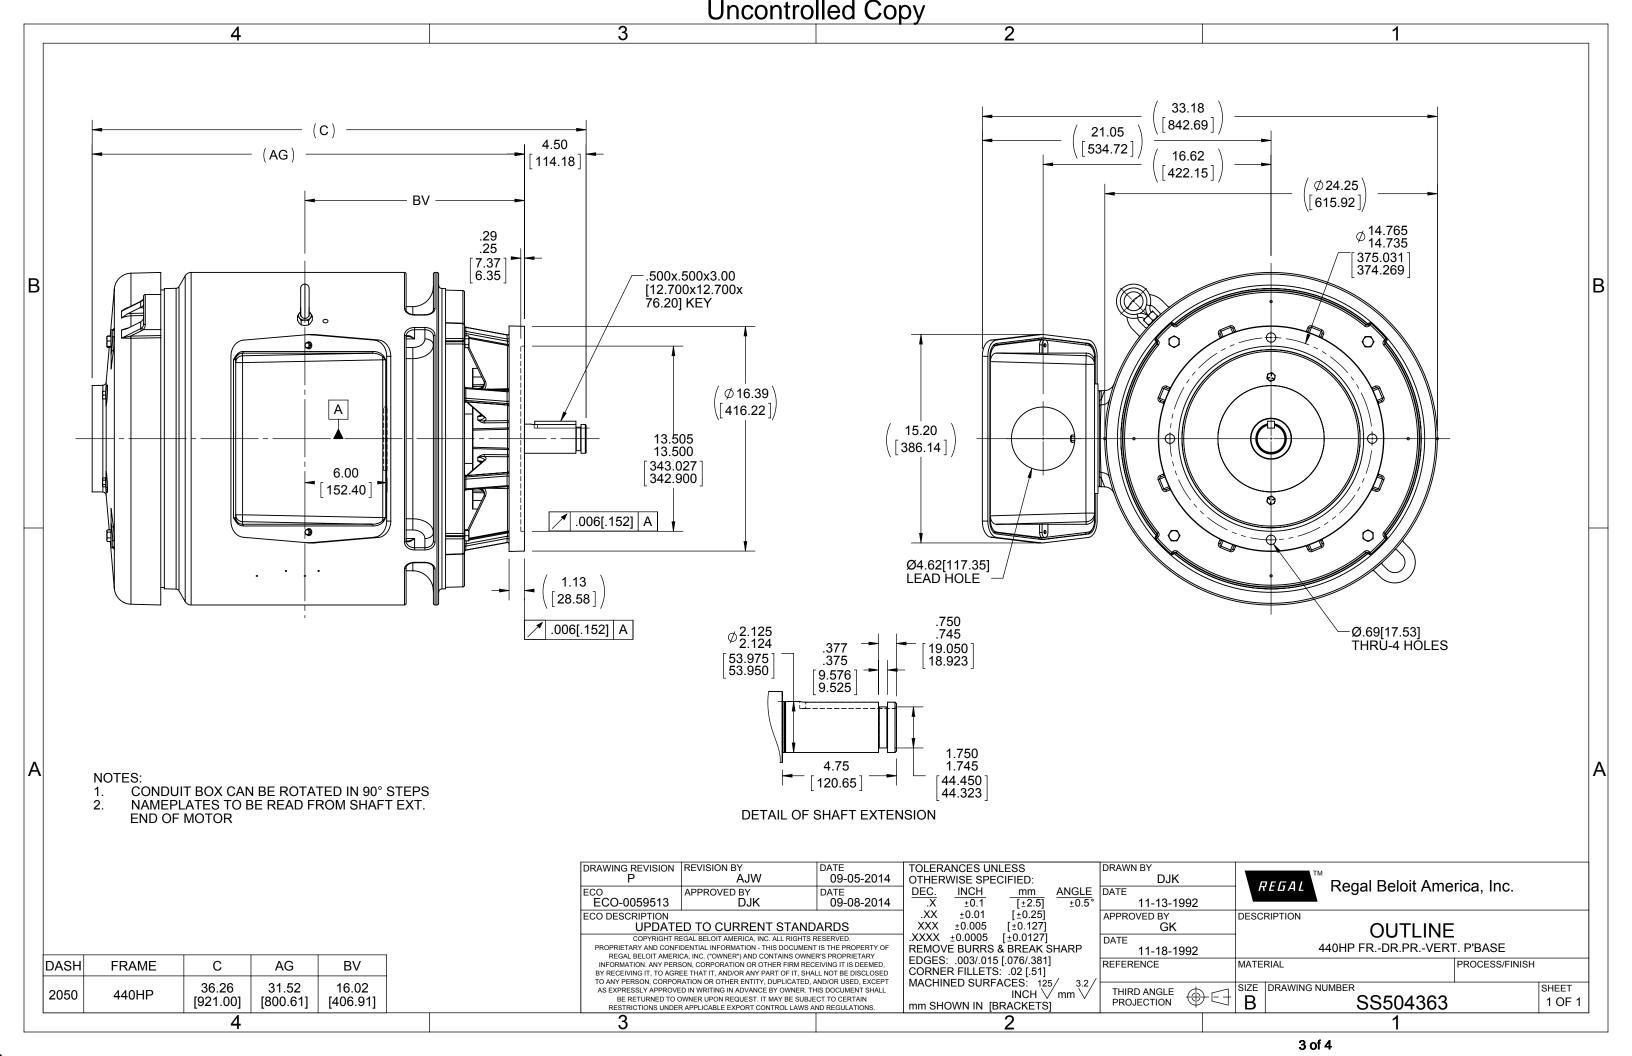

## **Technical Specifications**

| Electrical Type       | Squirrel Cage Induction Run | Starting Method       | Across The Line |
|-----------------------|-----------------------------|-----------------------|-----------------|
| Poles                 | 8                           | Rotation              | Reversible      |
| Resistance Main       | .0885 Ohms                  | Mounting              | Round           |
| Motor Orientation     | Shaft Down                  | Drive End Bearing     | Ball            |
| Opp Drive End Bearing | Ball                        | Frame Material        | Cast Iron       |
| Shaft Type            | HP                          | Overall Length        | 36.26 in        |
| Frame Length          | 20.50 in                    | Shaft Diameter        | 2.125 in        |
| Shaft Extension       | 4.5 in                      | Assembly/Box Mounting | F1/F2 CAPABLE   |
| Connection Drawing    | A-EE7300                    | Outline Drawing       | B-SS504363-2050 |