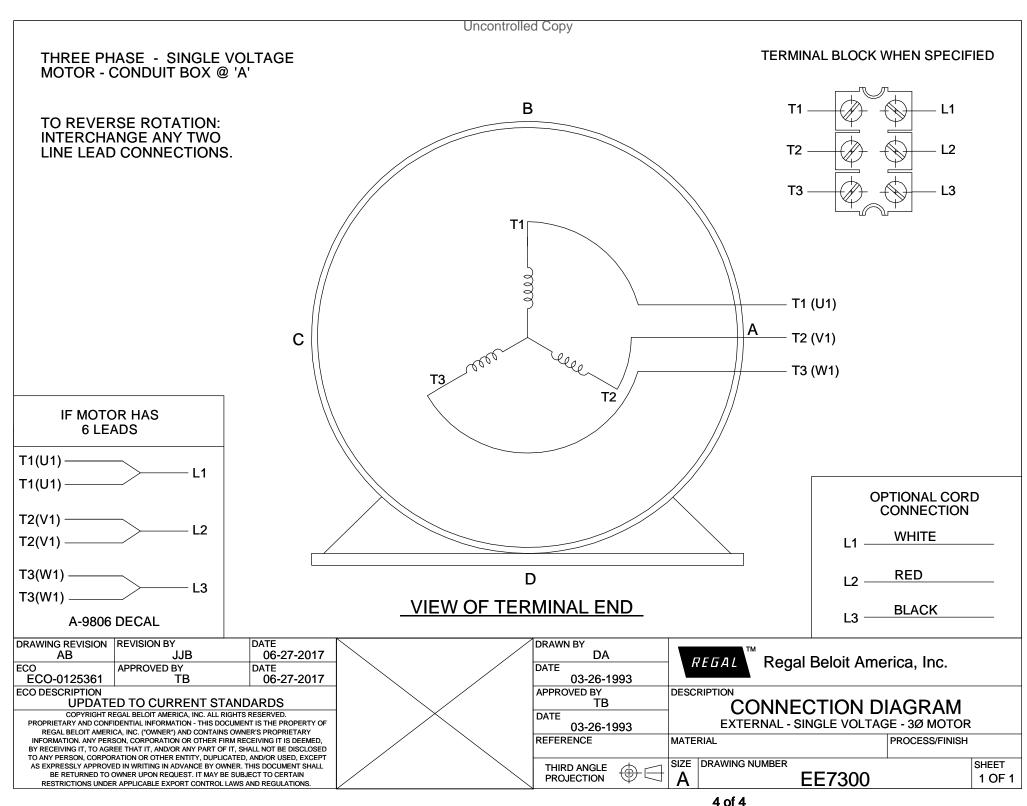

## **Technical Specifications**

| Electrical Type       | Squirrel Cage Induction Run | Starting Method       | Across The Line |
|-----------------------|-----------------------------|-----------------------|-----------------|
| Poles                 | 8                           | Rotation              | Reversible      |
| Resistance Main       | .0885 Ohms                  | Mounting              | Round           |
| Motor Orientation     | Shaft Down                  | Drive End Bearing     | Ball            |
| Opp Drive End Bearing | Ball                        | Frame Material        | Cast Iron       |
| Shaft Type            | HP                          | Overall Length        | 36.26 in        |
| Frame Length          | 20.50 in                    | Shaft Diameter        | 2.125 in        |
| Shaft Extension       | 4.5 in                      | Assembly/Box Mounting | F1/F2 CAPABLE   |
| Connection Drawing    | A-EE7300                    | Outline Drawing       | B-SS504363-2050 |