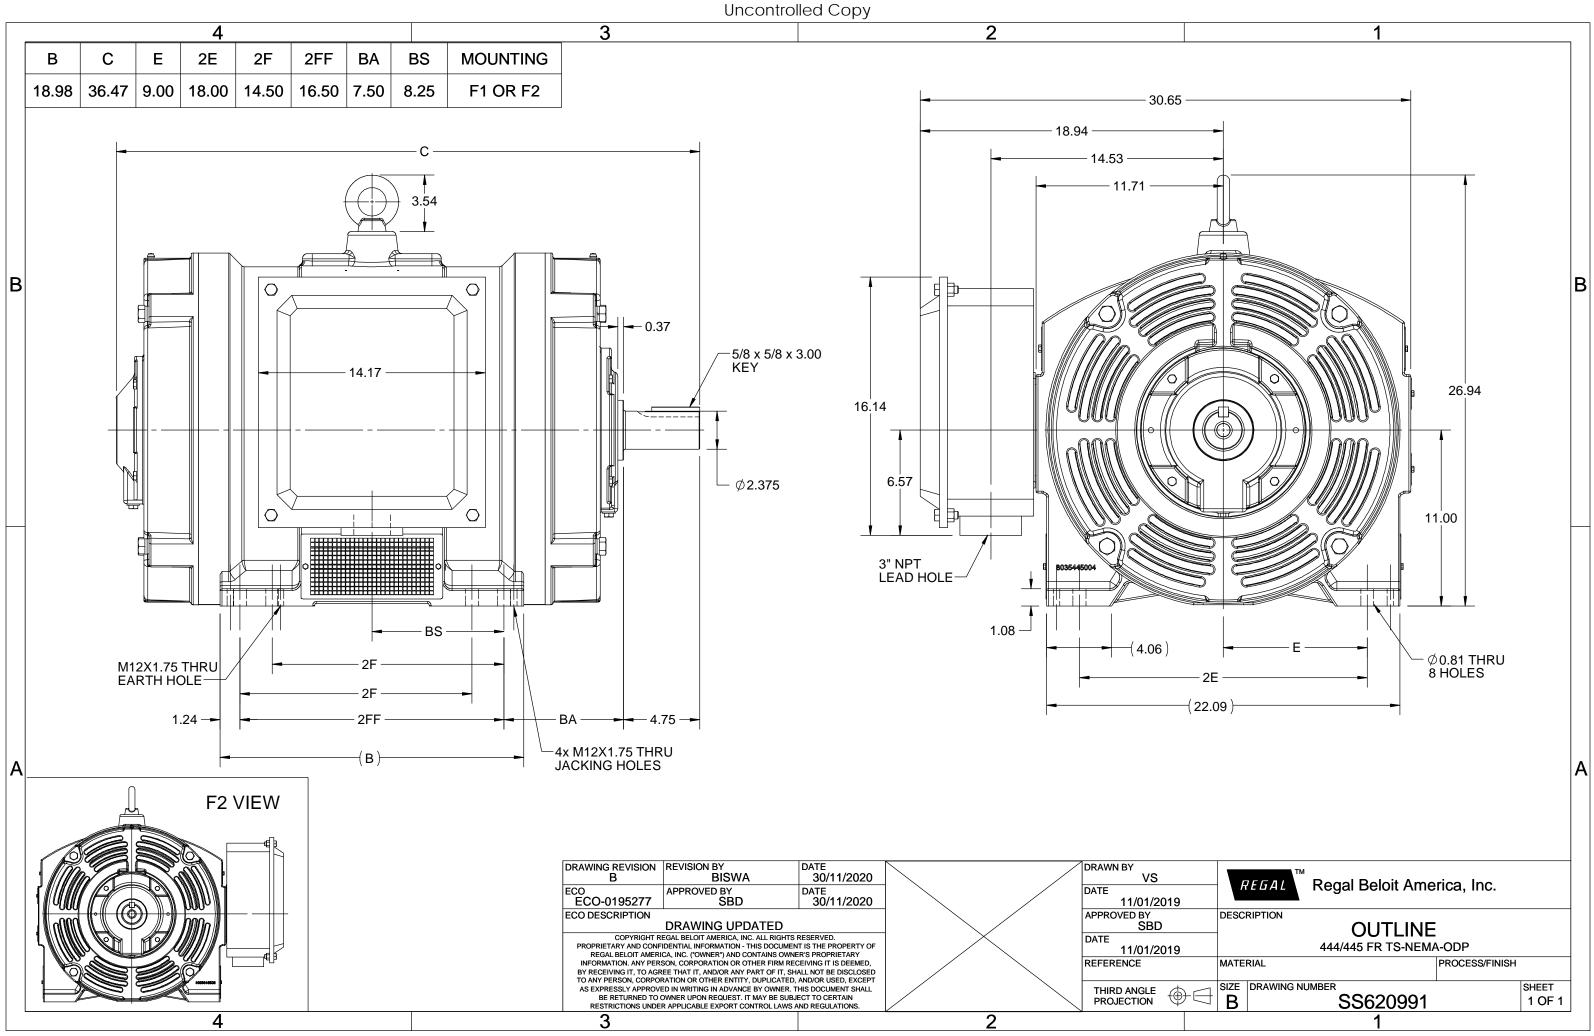

## **Technical Specifications**

| Electrical Type       | Squirrel Cage Induction Run | Starting Method       | Part Wdg Start & Wye Start Delta Run |
|-----------------------|-----------------------------|-----------------------|--------------------------------------|
| Poles                 | 2                           | Rotation              | Selective Clockwise                  |
| Resistance Main       | .0377 Ohms                  | Mounting              | Rigid Base                           |
| Motor Orientation     | Horizontal                  | Drive End Bearing     | Ball                                 |
| Opp Drive End Bearing | Ball                        | Frame Material        | Cast Iron                            |
| Shaft Type            | TS                          | Assembly/Box Mounting | F1/F2 CAPABLE                        |
| Outline Drawing       | SS620991                    | Connection Drawing    | EE7300BH                             |