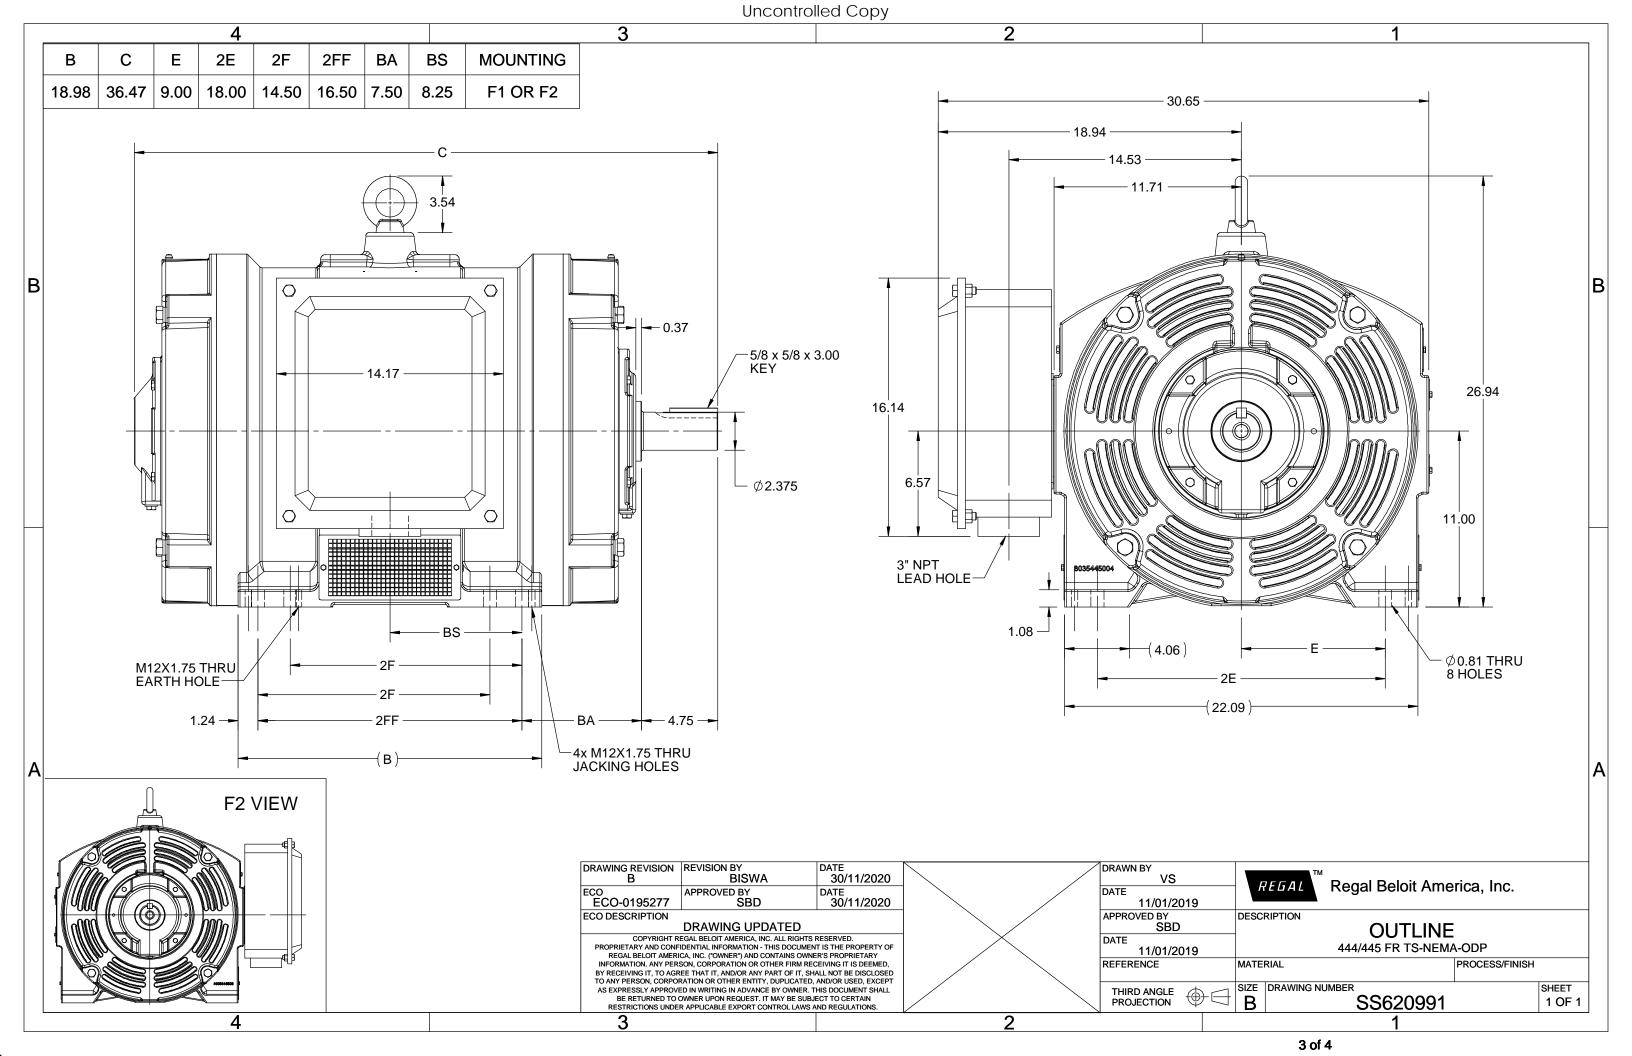

## **Technical Specifications**

| Electrical Type       | Squirrel Cage Induction Run | Starting Method       | Part Wdg Start & Wye Start Delta Run |
|-----------------------|-----------------------------|-----------------------|--------------------------------------|
| Poles                 | 2                           | Rotation              | Selective Clockwise                  |
| Resistance Main       | .0377 Ohms                  | Mounting              | Rigid Base                           |
| Motor Orientation     | Horizontal                  | Drive End Bearing     | Ball                                 |
| Opp Drive End Bearing | Ball                        | Frame Material        | Cast Iron                            |
| Shaft Type            | TS                          | Assembly/Box Mounting | F1/F2 CAPABLE                        |
| Connection Drawing    | EE7300BH                    | Outline Drawing       | SS620991                             |