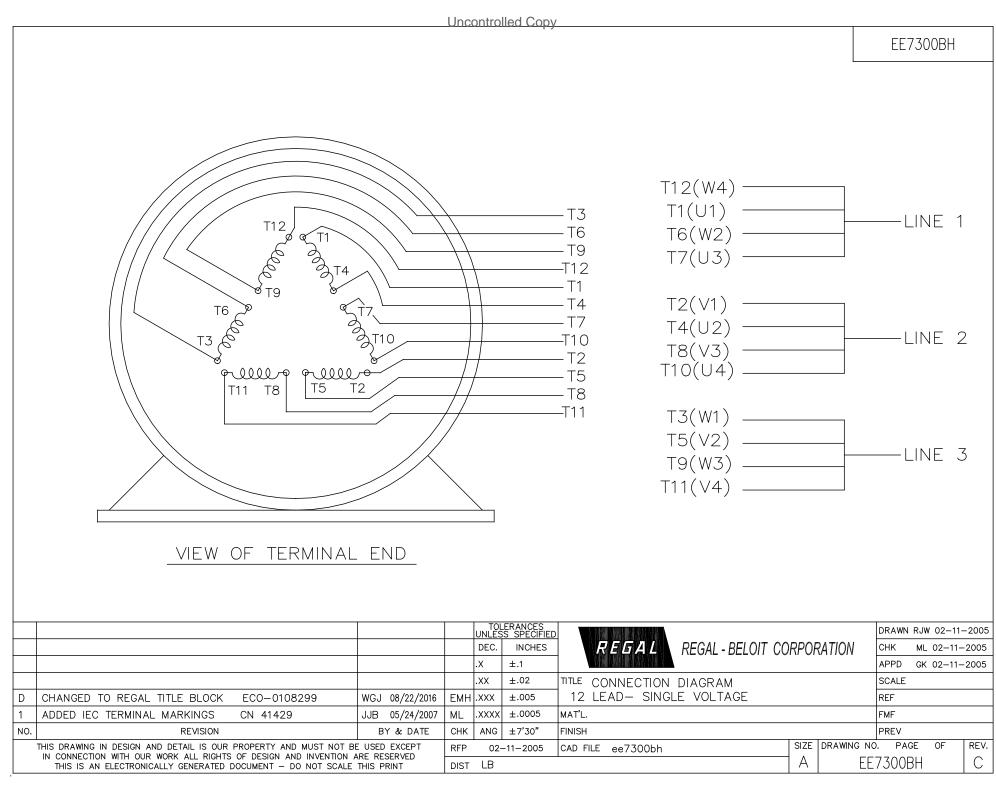

## **Technical Specifications**

| Electrical Type       | Squirrel Cage Induction Run | Starting Method       | Part Wdg Start & Wye Start Delta Run |
|-----------------------|-----------------------------|-----------------------|--------------------------------------|
| Poles                 | 2                           | Rotation              | Selective Clockwise                  |
| Resistance Main       | .0377 Ohms                  | Mounting              | Rigid Base                           |
| Motor Orientation     | Horizontal                  | Drive End Bearing     | Ball                                 |
| Opp Drive End Bearing | Ball                        | Frame Material        | Cast Iron                            |
| Shaft Type            | TS                          | Assembly/Box Mounting | F1/F2 CAPABLE                        |
| Connection Drawing    | EE7300BH                    | Outline Drawing       | SS620991                             |