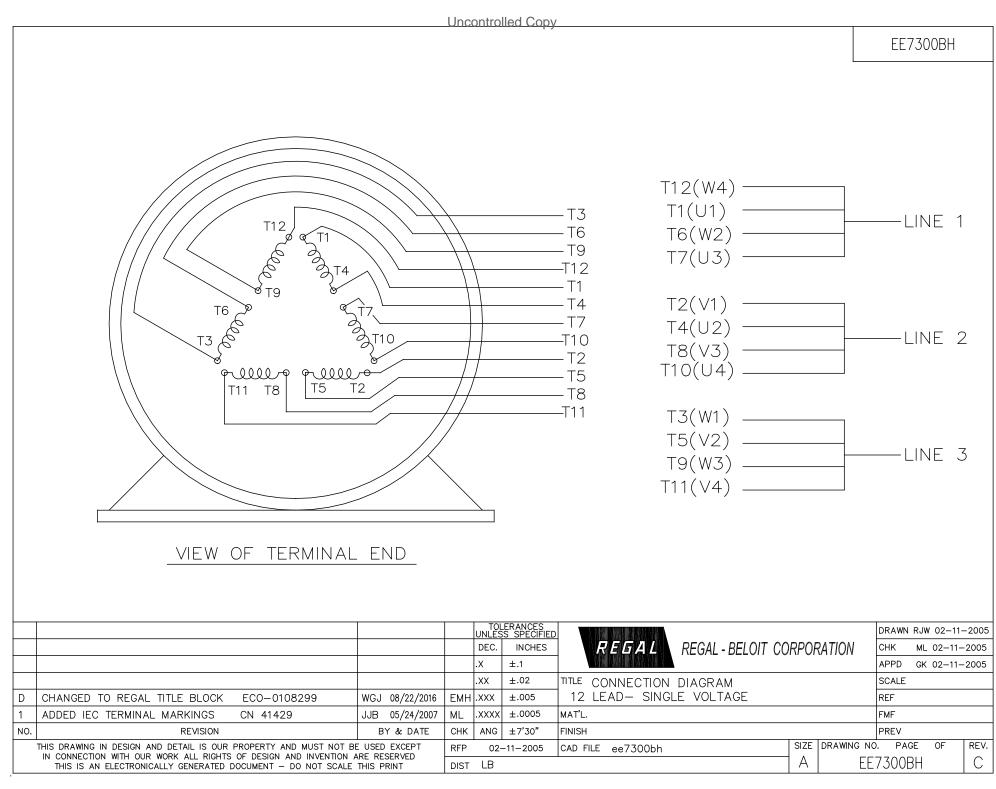

## **Technical Specifications**

| Electrical Type       | Squirrel Cage Induction Run | Starting Method       | Part Wdg Start & Wye Start Delta Run |
|-----------------------|-----------------------------|-----------------------|--------------------------------------|
| Poles                 | 2                           | Rotation              | Reversible                           |
| Resistance Main       | .038 Ohms                   | Mounting              | Rigid Base                           |
| Motor Orientation     | Horizontal                  | Drive End Bearing     | Ball                                 |
| Opp Drive End Bearing | Ball                        | Frame Material        | Cast Iron                            |
| Shaft Type            | TS                          | Assembly/Box Mounting | F1/F2 CAPABLE                        |
| Outline Drawing       | SS620756                    | Connection Drawing    | EE7300BH                             |