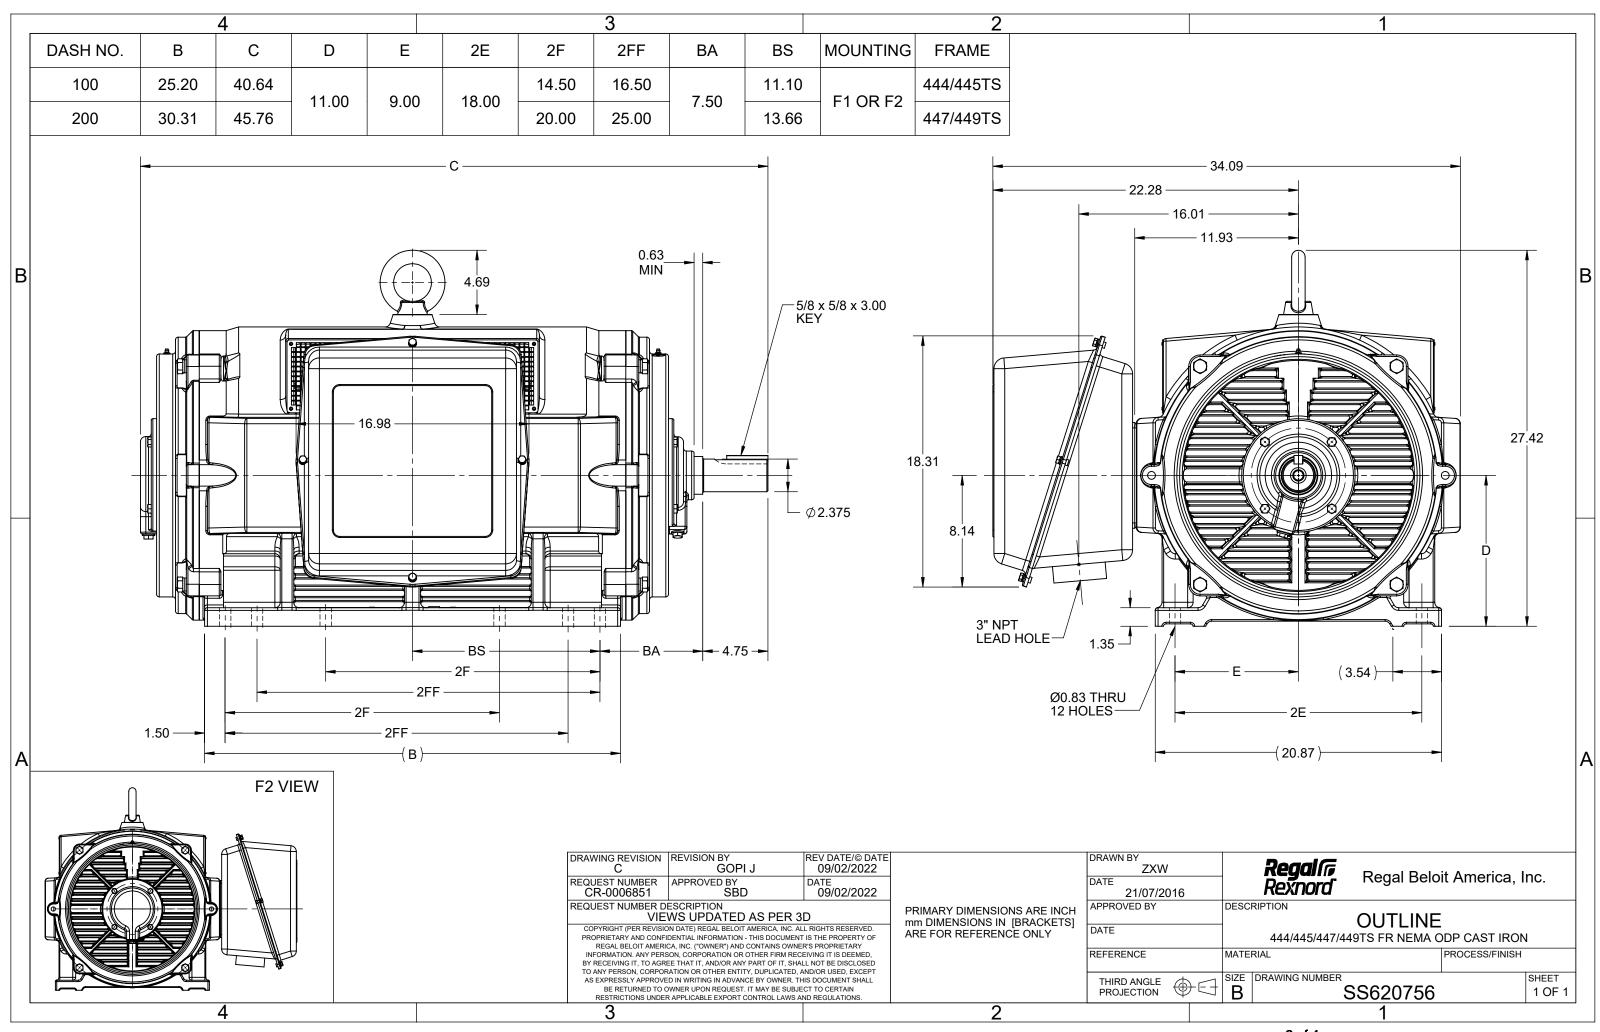

## **Technical Specifications**

| Electrical Type       | Squirrel Cage Induction Run | Starting Method       | Part Wdg Start & Wye Start Delta Run |
|-----------------------|-----------------------------|-----------------------|--------------------------------------|
| Poles                 | 2                           | Rotation              | Reversible                           |
| Resistance Main       | .038 Ohms                   | Mounting              | Rigid Base                           |
| Motor Orientation     | Horizontal                  | Drive End Bearing     | Ball                                 |
| Opp Drive End Bearing | Ball                        | Frame Material        | Cast Iron                            |
| Shaft Type            | TS                          | Assembly/Box Mounting | F1/F2 CAPABLE                        |
| Outline Drawing       | SS620756                    | Connection Drawing    | EE7300BH                             |