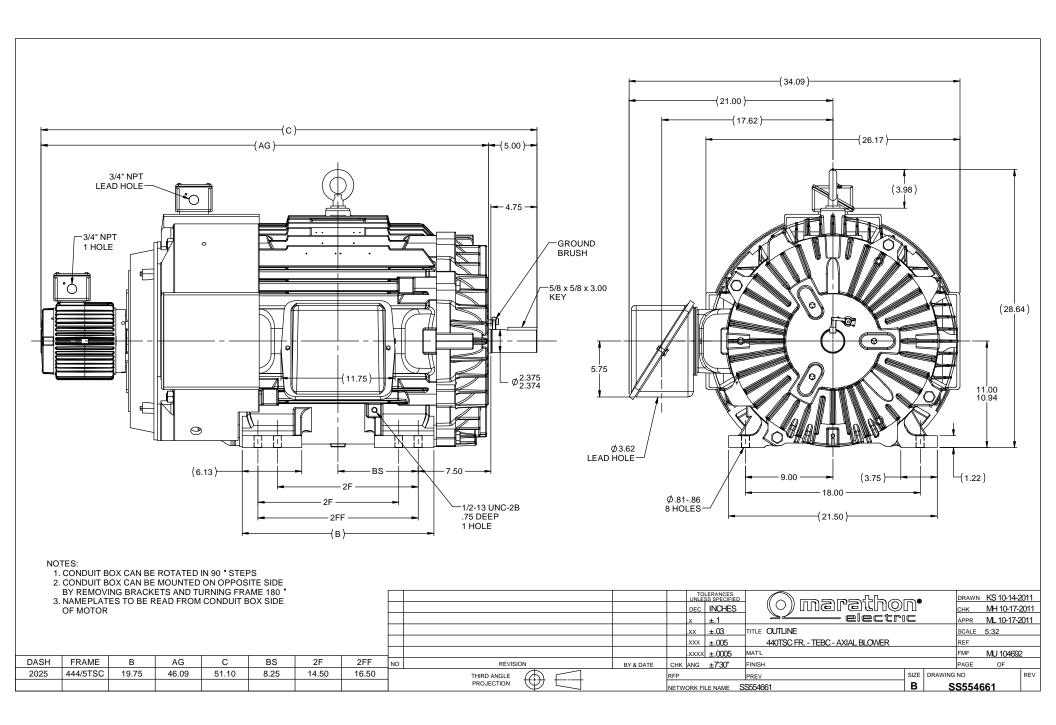

## **Technical Specifications**

| Electrical Type       | Squirrel Cage Inverter Duty | Starting Method       | Inverter Only |
|-----------------------|-----------------------------|-----------------------|---------------|
| Poles                 | 6                           | Rotation              | Reversible    |
| Resistance Main       | .07 Ohms                    | Mounting              | Rigid Base    |
| Motor Orientation     | Horizontal                  | Drive End Bearing     | Ball          |
| Opp Drive End Bearing | Ball                        | Frame Material        | Cast Iron     |
| Shaft Type            | TS                          | Assembly/Box Mounting | F2/F1 CAPABLE |
| Outline Drawing       | B-SS554661-2025             | Connection Drawing    | A-EE7308AD    |