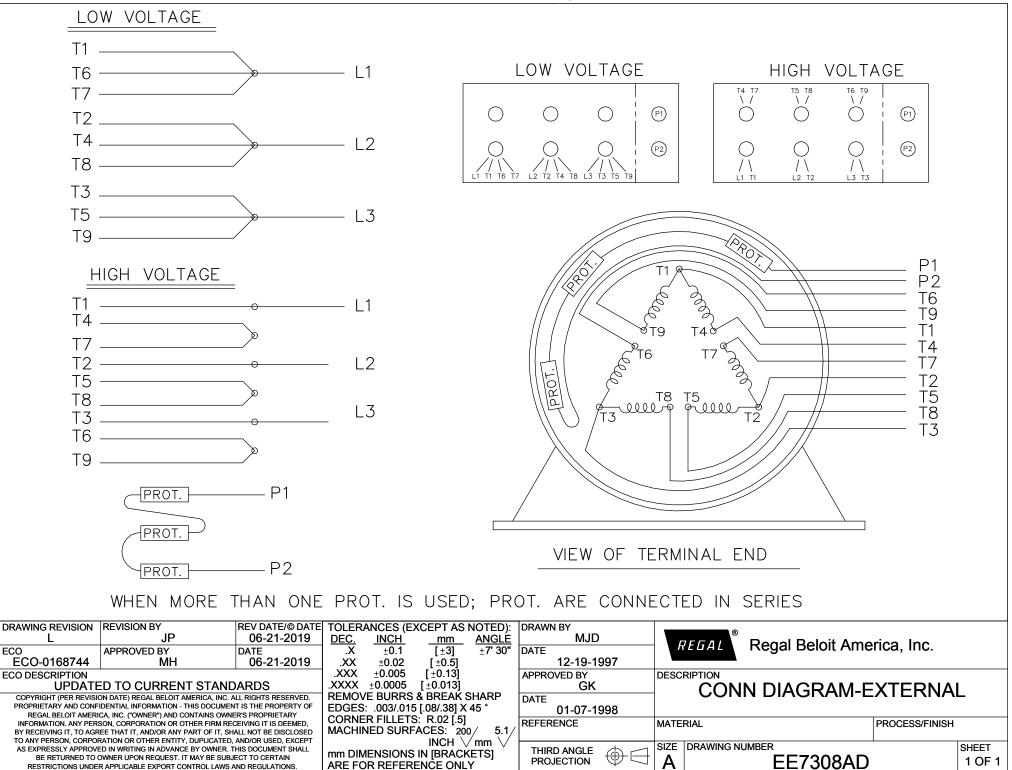

## **Technical Specifications**

| Electrical Type       | Squirrel Cage Inverter Duty | Starting Method       | Inverter Only |
|-----------------------|-----------------------------|-----------------------|---------------|
| Poles                 | 6                           | Rotation              | Reversible    |
| Resistance Main       | .07 Ohms                    | Mounting              | Rigid Base    |
| Motor Orientation     | Horizontal                  | Drive End Bearing     | Ball          |
| Opp Drive End Bearing | Ball                        | Frame Material        | Cast Iron     |
| Shaft Type            | TS                          | Assembly/Box Mounting | F2/F1 CAPABLE |
| Outline Drawing       | B-SS554661-2025             | Connection Drawing    | A-EE7308AD    |