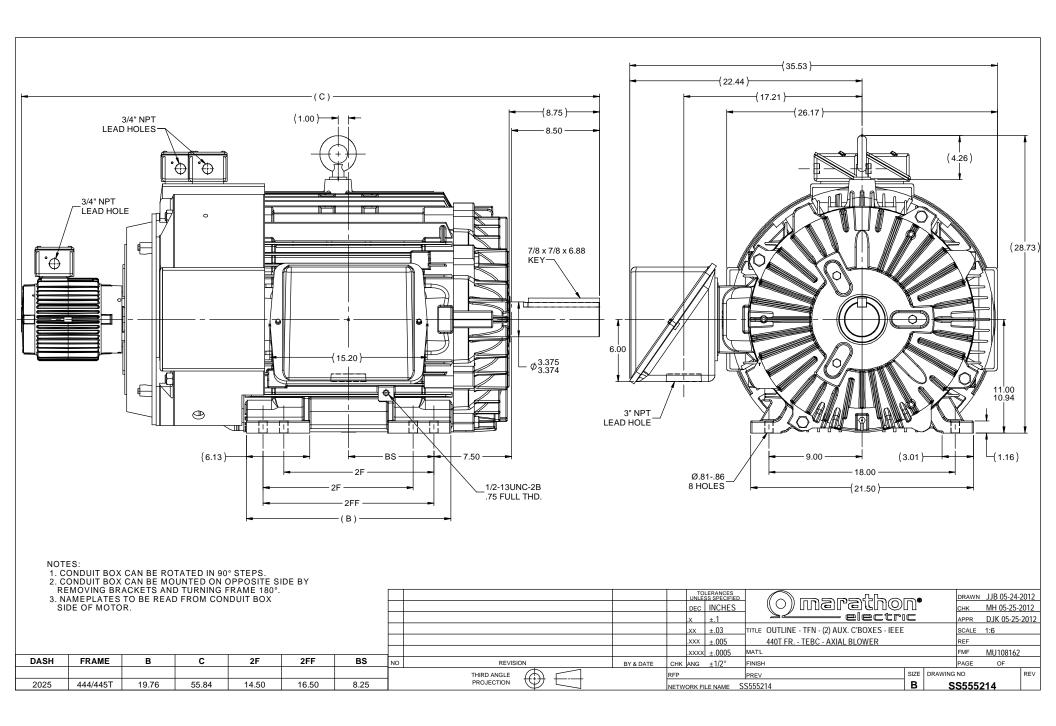

## **Technical Specifications**

| Electrical Type       | Squirrel Cage Inverter Duty | Starting Method       | Inverter Only |
|-----------------------|-----------------------------|-----------------------|---------------|
| Poles                 | 6                           | Rotation              | Reversible    |
| Resistance Main       | .042 Ohms                   | Mounting              | Rigid Base    |
| Motor Orientation     | Horizontal                  | Drive End Bearing     | Ball          |
| Opp Drive End Bearing | Ball                        | Frame Material        | Cast Iron     |
| Shaft Type            | т                           | Assembly/Box Mounting | F1/F2 CAPABLE |
| Outline Drawing       | B-SS555214-2025             | Connection Drawing    | A-EE7300DR    |