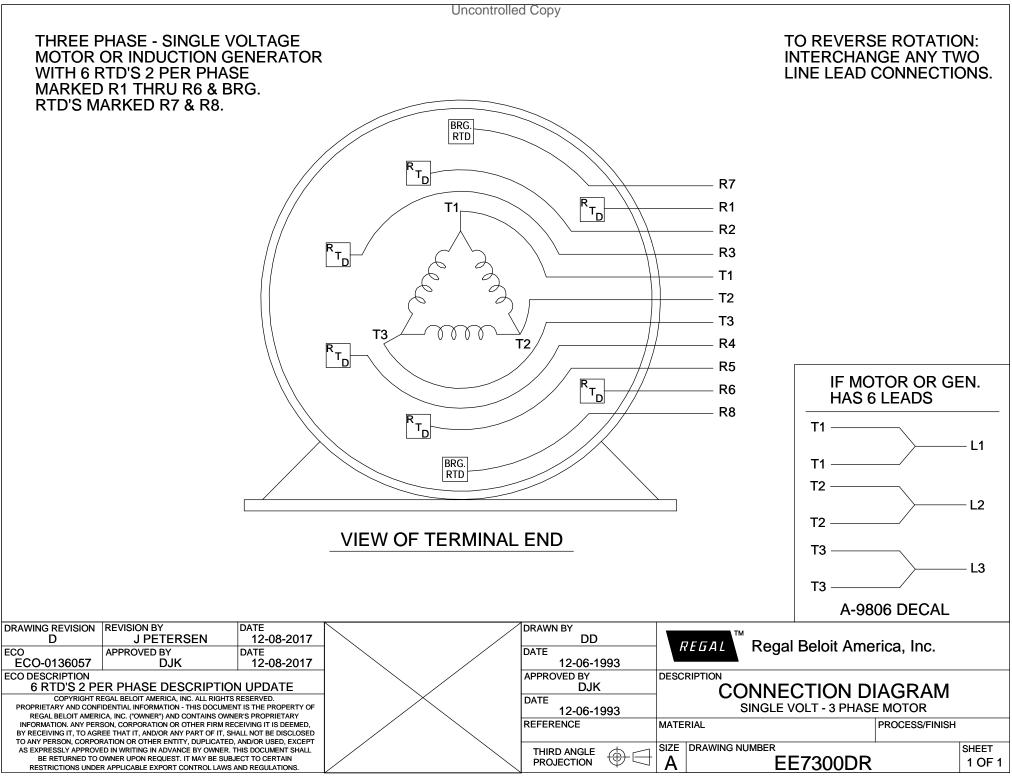

## **Technical Specifications**

| Electrical Type       | Squirrel Cage Inverter Duty | Starting Method       | Inverter Only |
|-----------------------|-----------------------------|-----------------------|---------------|
| Poles                 | 6                           | Rotation              | Reversible    |
| Resistance Main       | .042 Ohms                   | Mounting              | Rigid Base    |
| Motor Orientation     | Horizontal                  | Drive End Bearing     | Ball          |
| Opp Drive End Bearing | Ball                        | Frame Material        | Cast Iron     |
| Shaft Type            | т                           | Assembly/Box Mounting | F1/F2 CAPABLE |
| Outline Drawing       | B-SS555214-2025             | Connection Drawing    | A-EE7300DR    |