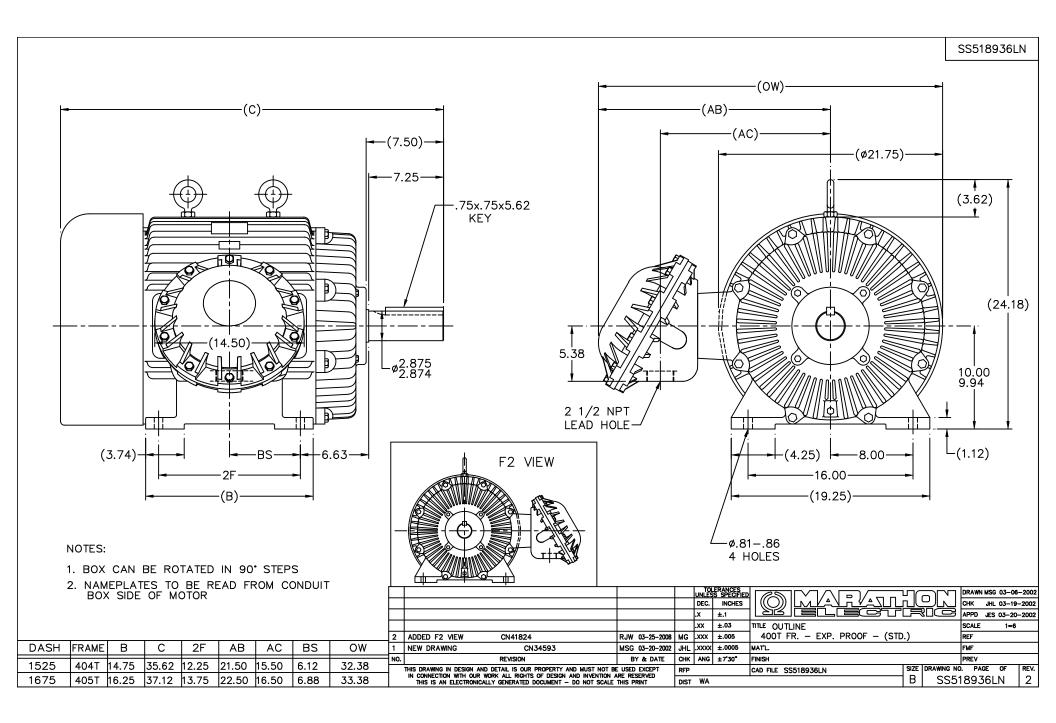

## **Technical Specifications**

| Electrical Type       | Squirrel Cage Inverter Rated | Starting Method       | Line Or Inverter |  |
|-----------------------|------------------------------|-----------------------|------------------|--|
| Poles                 | 4                            | Rotation              | Reversible       |  |
| Resistance Main       | .069 Ohms                    | Mounting              | Rigid Base       |  |
| Motor Orientation     | Horizontal                   | Drive End Bearing     | Ball             |  |
| Opp Drive End Bearing | Ball                         | Frame Material        | Cast Iron        |  |
| Shaft Type            | Т                            | Assembly/Box Mounting | F1 ONLY          |  |
| Outline Drawing       | SS518936-1675                | Connection Drawing    | EE7308AU         |  |