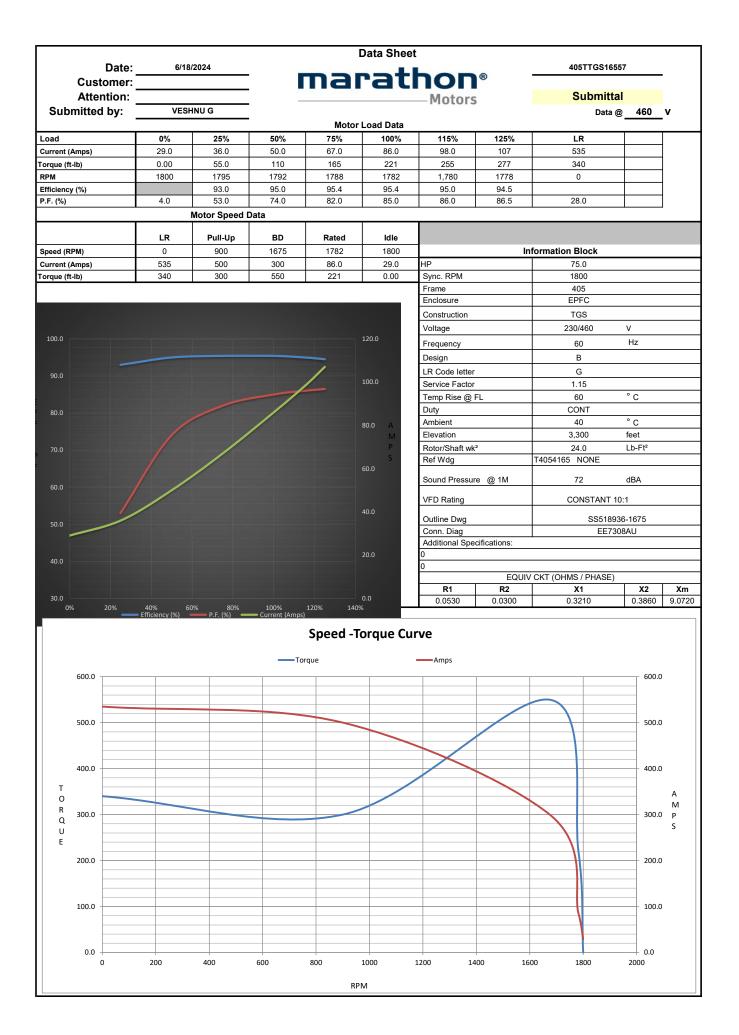

| 4                            | Rotation              | Reversible       |  |
| Resistance Main       | .069 Ohms                    | Mounting              | Rigid Base       |  |
| Motor Orientation     | Horizontal                   | Drive End Bearing     | Ball             |  |
| Opp Drive End Bearing | Ball                         | Frame Material        | Cast Iron        |  |
| Shaft Type            | Т                            | Assembly/Box Mounting | F1 ONLY          |  |
| Outline Drawing       | SS518936-1675                | Connection Drawing    | EE7308AU         |  |

This is an uncontrolled document once printed or downloaded and is subject to change without notice. Date Created:10/01/2024



ERROR: stackunderflow OFFENDING COMMAND: d

STACK:

-dictionary-



5 of 6