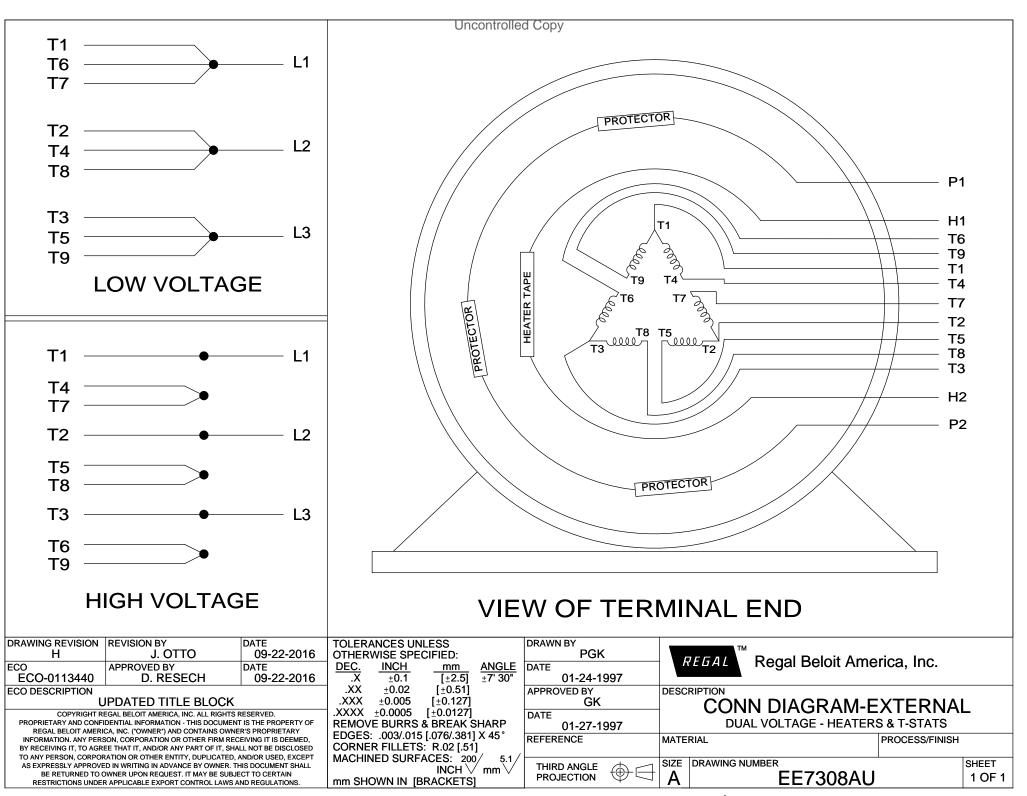

## **Technical Specifications**

| Electrical Type       | Squirrel Cage Inverter Rated | Starting Method       | Line Or Inverter |  |
|-----------------------|------------------------------|-----------------------|------------------|--|
| Poles                 | 4                            | Rotation              | Reversible       |  |
| Resistance Main       | .069 Ohms                    | Mounting              | Rigid Base       |  |
| Motor Orientation     | Horizontal                   | Drive End Bearing     | Ball             |  |
| Opp Drive End Bearing | Ball                         | Frame Material        | Cast Iron        |  |
| Shaft Type            | Т                            | Assembly/Box Mounting | F1 ONLY          |  |
| Outline Drawing       | SS518936-1675                | Connection Drawing    | EE7308AU         |  |