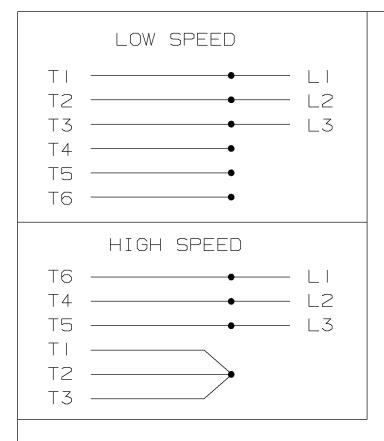

Nameplate Specifications

**Technical Specifications** 

| Connection Drawing | EE7324K | Outline Drawing | NONE |  |
|--------------------|---------|-----------------|------|--|
|--------------------|---------|-----------------|------|--|

This is an uncontrolled document once printed or downloaded and is subject to change without notice. Date Created:12/05/2022

VIEW OF TERMINAL END

|                                                                                                                                                       |                     |  |            |                                            |       | OLERANCES<br>SS SPECIFIED |                                     | DRAWN KL 01-11- | -2002 |
|-------------------------------------------------------------------------------------------------------------------------------------------------------|---------------------|--|------------|--------------------------------------------|-------|---------------------------|-------------------------------------|-----------------|-------|
|                                                                                                                                                       |                     |  |            |                                            | DEC.  | TOLERANCE                 |                                     | CHK DJK 01-22-  | -2002 |
|                                                                                                                                                       |                     |  |            |                                            | .х    | ±.                        |                                     | APPD EAB 01-23- | -2002 |
|                                                                                                                                                       |                     |  |            |                                            | .xx   | ±                         | TITLE CONNECTION DIAGRAM            | SCALE           |       |
|                                                                                                                                                       |                     |  |            |                                            | . XXX | ±.005                     | 3Ø - SINGLE VOLTAGE - 2 SPEED       | REF             |       |
| 1                                                                                                                                                     | NEW DRAWING MU39850 |  | 01-23-2002 |                                            | .xxxx | ±.0005                    | MAT'L.                              | FMF             |       |
| NO.                                                                                                                                                   | O. REVISION BY      |  |            | CHK                                        | ANG   | ±                         | FINISH                              | PREV            |       |
| THIS DRAWING IN DESIGN AND DETAIL IS OUR PROPERTY AND MUST NOT BE USE EXCEPT                                                                          |                     |  |            | PURC                                       | HASED |                           | CAD FILE EE7324K.GEN SIZE DRAWING N |                 | REV.  |
| IN CONNECTION WITH OUR WORK. ALL RIGHTS OF DESIGN AND INVENTION ARE RESERVED. THIS IS AND ELECTRONICALLY GENERATED DOCUMENT - DO NOT SCALE THIS PRINT |                     |  |            | DIST WA - LB - WP - LM - BR - BY  A EE7324 |       |                           | 4K                                  |                 |       |