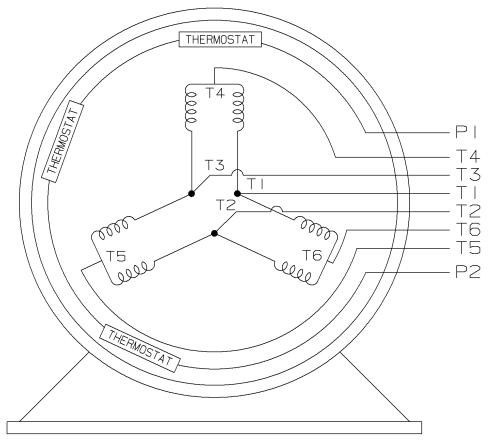

Nameplate Specifications

**Technical Specifications** 

| Connection Drawing | EE7324K | Outline Drawing | NONE |  |
|--------------------|---------|-----------------|------|--|
|--------------------|---------|-----------------|------|--|

This is an uncontrolled document once printed or downloaded and is subject to change without notice. Date Created:12/05/2022

VIEW OF TERMINAL END

|                                                                                                                                                       |                     |  |            |                                            |       | OLERANCES<br>SS SPECIFIED |                                     | DRAWN KL 01-11- | -2002 |
|-------------------------------------------------------------------------------------------------------------------------------------------------------|---------------------|--|------------|--------------------------------------------|-------|---------------------------|-------------------------------------|-----------------|-------|
|                                                                                                                                                       |                     |  |            |                                            | DEC.  | TOLERANCE                 |                                     | CHK DJK 01-22-  | -2002 |
|                                                                                                                                                       |                     |  |            |                                            | .х    | ±.                        |                                     | APPD EAB 01-23- | -2002 |
|                                                                                                                                                       |                     |  |            |                                            | .xx   | ±                         | TITLE CONNECTION DIAGRAM            | SCALE           |       |
|                                                                                                                                                       |                     |  |            |                                            | . XXX | ±.005                     | 3Ø - SINGLE VOLTAGE - 2 SPEED       | REF             |       |
| 1                                                                                                                                                     | NEW DRAWING MU39850 |  | 01-23-2002 |                                            | .xxxx | ±.0005                    | MAT'L.                              | FMF             |       |
| NO.                                                                                                                                                   | O. REVISION BY      |  |            | CHK                                        | ANG   | ±                         | FINISH                              | PREV            |       |
| THIS DRAWING IN DESIGN AND DETAIL IS OUR PROPERTY AND MUST NOT BE USE EXCEPT                                                                          |                     |  |            | PURC                                       | HASED |                           | CAD FILE EE7324K.GEN SIZE DRAWING N |                 | REV.  |
| IN CONNECTION WITH OUR WORK. ALL RIGHTS OF DESIGN AND INVENTION ARE RESERVED. THIS IS AND ELECTRONICALLY GENERATED DOCUMENT - DO NOT SCALE THIS PRINT |                     |  |            | DIST WA - LB - WP - LM - BR - BY  A EE7324 |       |                           | 4K                                  |                 |       |