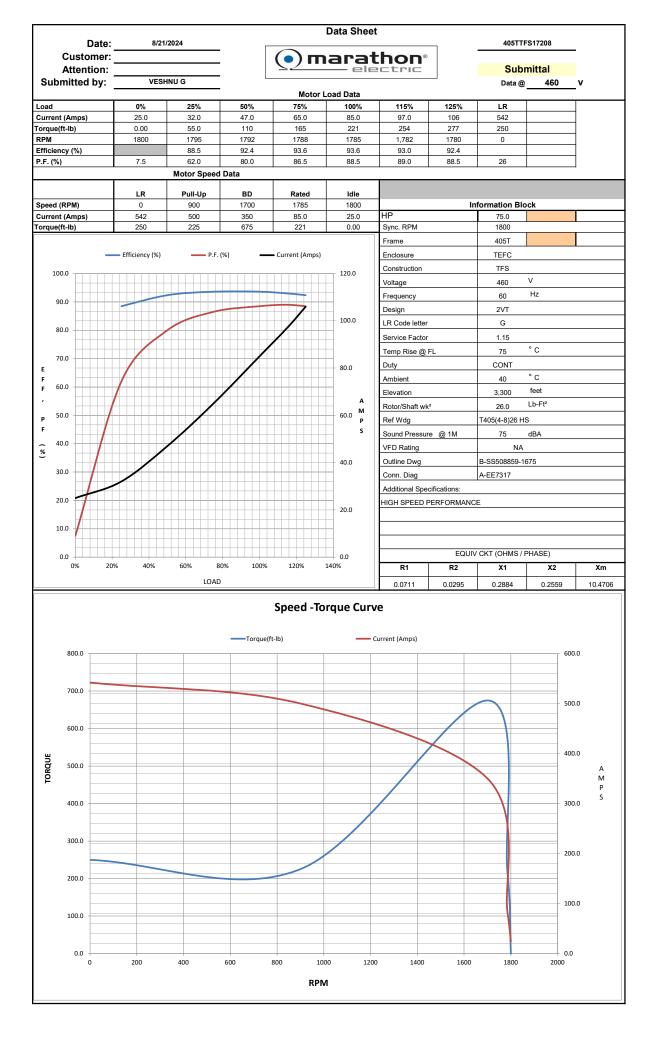

## **PRODUCT INFORMATION PACKET**

Model No: 405TTFS17208 Catalog No: 405TTFS17208 75,1800//900,TEFC,405T,3/60/460(2 WDG)

marathon<sup>®</sup>

Motors

Regal and Marathon are trademarks of Regal Rexnord Corporation or one of its affiliated companies. ©2024 Regal Rexnord Corporation, All Rights Reserved. MC017097E

## Nameplate Specifications

| Phase                  | 3             | Output HP                  | 75,18.75 Hp                 |
|------------------------|---------------|----------------------------|-----------------------------|
| Output KW              | 56.0 kW       | Voltage                    | 460 V                       |
| Speed                  | 1785,890 rpm  | Service Factor             | 1.15                        |
| Frame                  | 405T          | Enclosure                  | Totally Enclosed Fan Cooled |
| Thermal Protection     | No Protection | Efficiency                 | 93 %                        |
| Ambient Temperature    | 40 °C         | Frequency                  | 60 Hz                       |
| Current                | 85,29 A       | Power Factor               | 88.5                        |
| Duty                   | Continuous    | Insulation Class           | F                           |
| Design Code            | 2VT           | KVA Code                   | G                           |
| Drive End Bearing Size | 6316          | Opp Drive End Bearing Size | 6313                        |
| UL                     | Recognized    | CSA                        | Y                           |
| CE                     | Υ             | IP Code                    | 55                          |
| Number of Speeds       | 2             |                            |                             |

## **Technical Specifications**

| Electrical Type       | Squirrel Cage Induction Run | Starting Method       | Across The Line |
|-----------------------|-----------------------------|-----------------------|-----------------|
| Poles                 | 4//8                        | Rotation              | Reversible      |
| Resistance Main       | .105 Ohms                   | Mounting              | Rigid Base      |
| Motor Orientation     | Horizontal                  | Drive End Bearing     | Ball            |
| Opp Drive End Bearing | Ball                        | Frame Material        | Cast Iron       |
| Shaft Type            | т                           | Assembly/Box Mounting | F1/F2 CAPABLE   |
| Outline Drawing       | B-SS508859-1675             | Connection Drawing    | A-EE7317        |