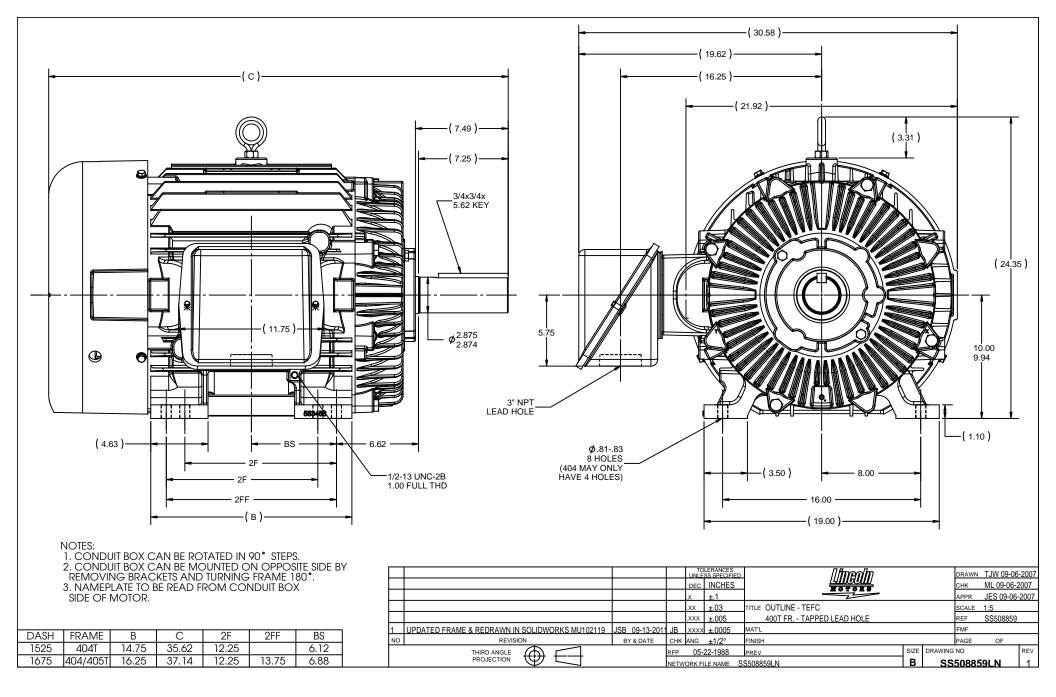

## **Technical Specifications**

| Electrical Type       | Squirrel Cage Induction Run | Starting Method       | Across The Line |
|-----------------------|-----------------------------|-----------------------|-----------------|
| Poles                 | 4//8                        | Rotation              | Reversible      |
| Resistance Main       | .105 Ohms                   | Mounting              | Rigid Base      |
| Motor Orientation     | Horizontal                  | Drive End Bearing     | Ball            |
| Opp Drive End Bearing | Ball                        | Frame Material        | Cast Iron       |
| Shaft Type            | т                           | Assembly/Box Mounting | F1/F2 CAPABLE   |
| Outline Drawing       | B-SS508859-1675             | Connection Drawing    | A-EE7317        |