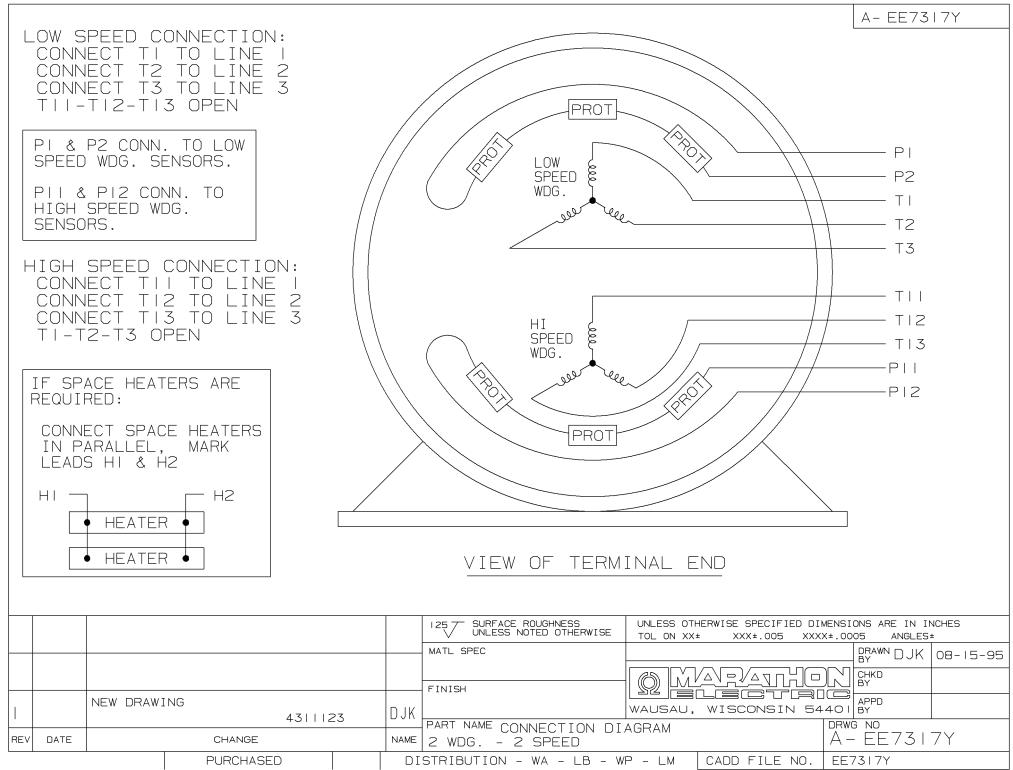

## **Technical Specifications**

| Electrical Type       | Squirrel Cage Induction Run | Starting Method       | Across The Line |
|-----------------------|-----------------------------|-----------------------|-----------------|
| Poles                 | 4//8                        | Rotation              | Reversible      |
| Resistance Main       | .105 Ohms                   | Mounting              | Rigid Base      |
| Motor Orientation     | Horizontal                  | Drive End Bearing     | Ball            |
| Opp Drive End Bearing | Ball                        | Frame Material        | Cast Iron       |
| Shaft Type            | т                           | Assembly/Box Mounting | F1/F2 CAPABLE   |
| Outline Drawing       | B-SS508859-1675             | Connection Drawing    | A-EE7317        |