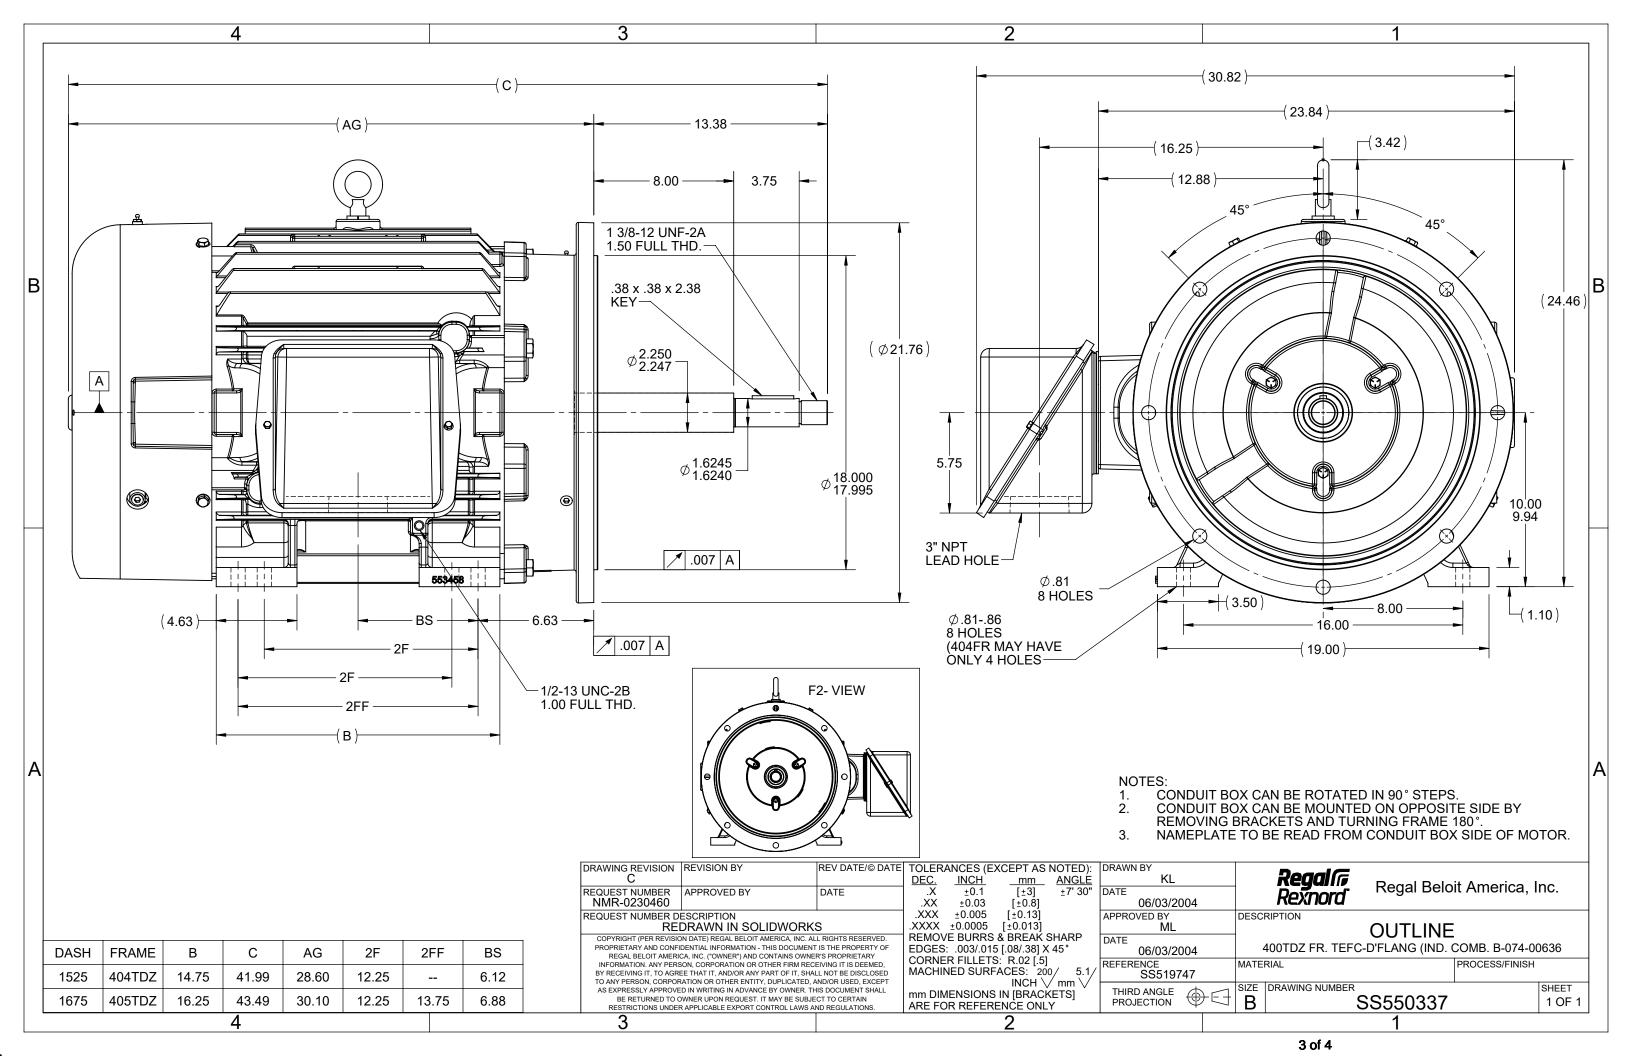

## **Technical Specifications**

| Electrical Type       | Squirrel Cage Induction Run | Starting Method       | Across The Line |  |
|-----------------------|-----------------------------|-----------------------|-----------------|--|
| Poles                 | 2                           | Rotation              | Reversible      |  |
| Resistance Main       | .051 Ohms                   | Mounting              | Rigid Base      |  |
| Motor Orientation     | Horizontal                  | Drive End Bearing     | Ball            |  |
| Opp Drive End Bearing | Ball                        | Frame Material        | Cast Iron       |  |
| Shaft Type            | Single Special Extension    | Assembly/Box Mounting | F1/F2 CAPABLE   |  |
| Outline Drawing       | B-SS550337-1675             | Connection Drawing    | A-EE7308K       |  |