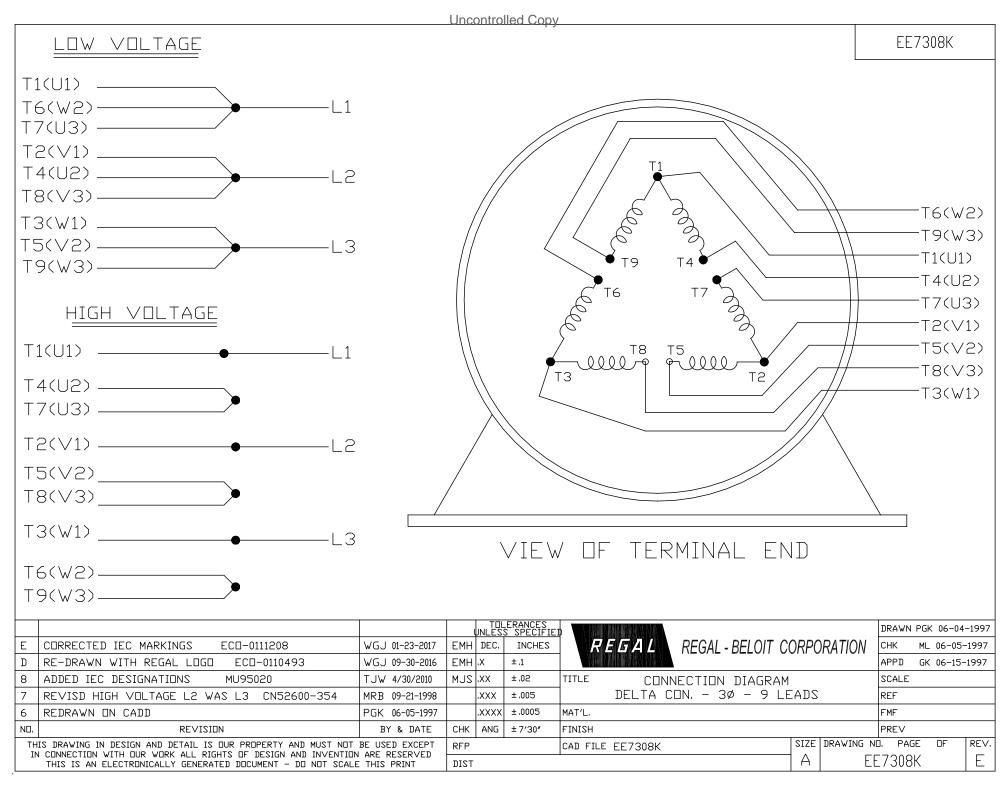

## **Technical Specifications**

| Electrical Type       | Squirrel Cage Induction Run | Starting Method       | Across The Line |  |
|-----------------------|-----------------------------|-----------------------|-----------------|--|
| Poles                 | 2                           | Rotation              | Reversible      |  |
| Resistance Main       | .051 Ohms                   | Mounting              | Rigid Base      |  |
| Motor Orientation     | Horizontal                  | Drive End Bearing     | Ball            |  |
| Opp Drive End Bearing | Ball                        | Frame Material        | Cast Iron       |  |
| Shaft Type            | Single Special Extension    | Assembly/Box Mounting | F1/F2 CAPABLE   |  |
| Outline Drawing       | B-SS550337-1675             | Connection Drawing    | A-EE7308K       |  |