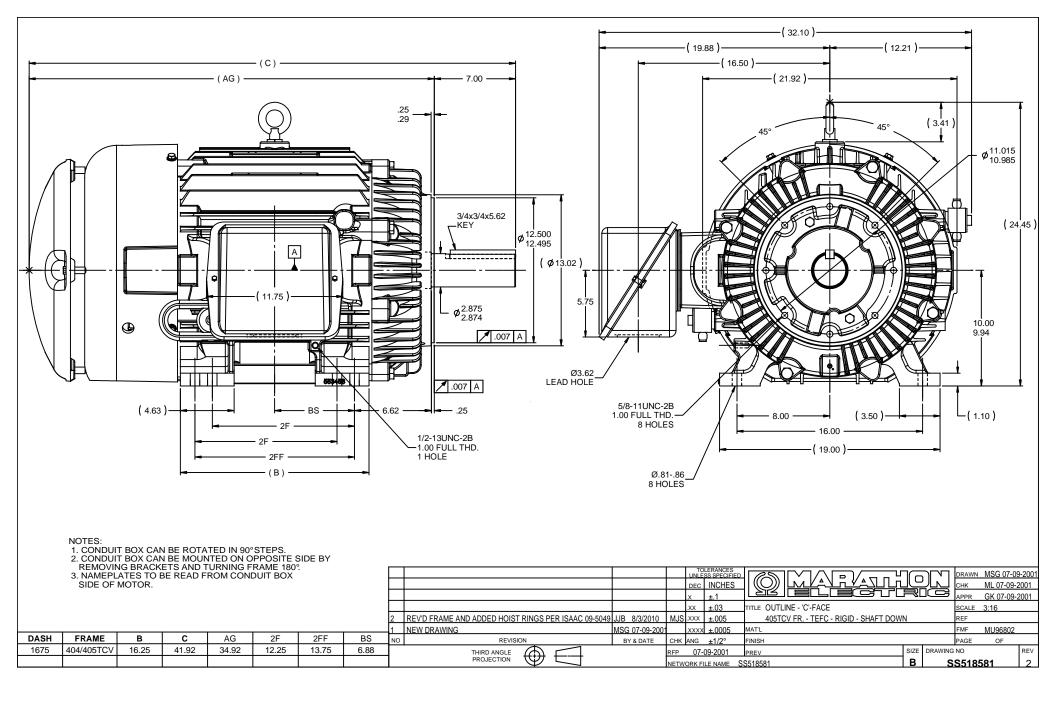

## **Technical Specifications**

| Electrical Type       | Squirrel Cage Induction Run | Starting Method       | Wye Start Delta Run |
|-----------------------|-----------------------------|-----------------------|---------------------|
| Poles                 | 4                           | Rotation              | Reversible          |
| Resistance Main       | .055 Ohms                   | Mounting              | Rigid Base          |
| Motor Orientation     | Shaft Down                  | Drive End Bearing     | Ball                |
| Opp Drive End Bearing | Ball                        | Frame Material        | Cast Iron           |
| Shaft Type            | Т                           | Assembly/Box Mounting | W6                  |
| Outline Drawing       | B-SS518581-1675             | Connection Drawing    | A-EE7340            |