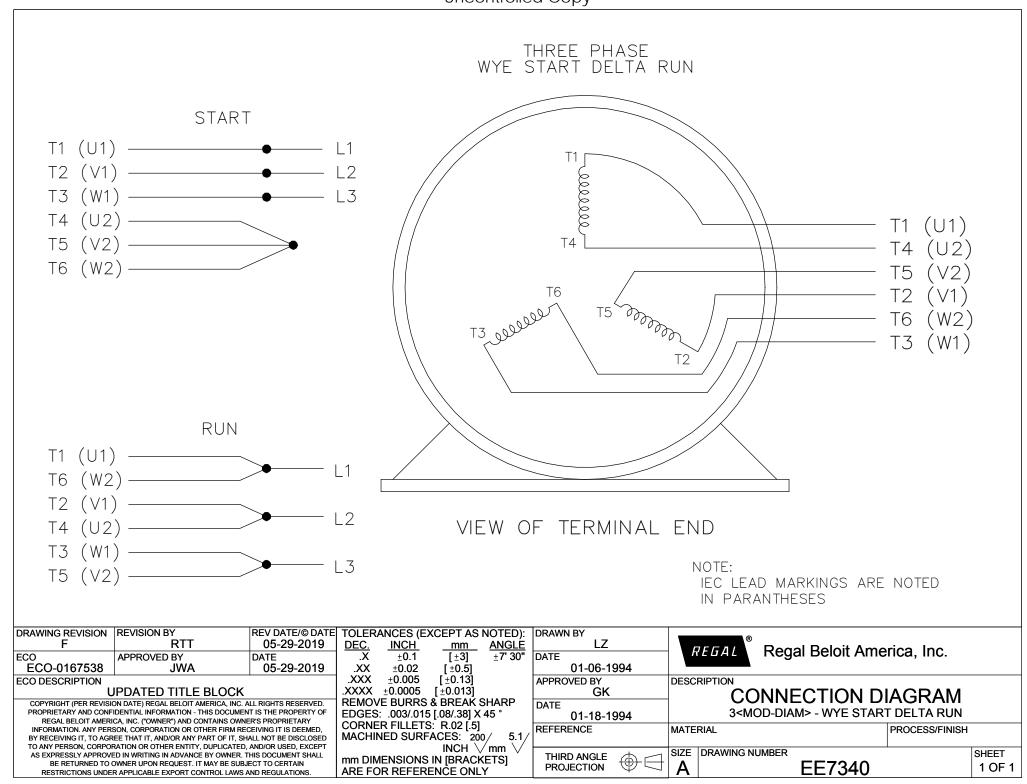

## **Technical Specifications**

| Electrical Type       | Squirrel Cage Induction Run | Starting Method       | Wye Start Delta Run |
|-----------------------|-----------------------------|-----------------------|---------------------|
| Poles                 | 4                           | Rotation              | Reversible          |
| Resistance Main       | .055 Ohms                   | Mounting              | Rigid Base          |
| Motor Orientation     | Shaft Down                  | Drive End Bearing     | Ball                |
| Opp Drive End Bearing | Ball                        | Frame Material        | Cast Iron           |
| Shaft Type            | Т                           | Assembly/Box Mounting | W6                  |
| Outline Drawing       | B-SS518581-1675             | Connection Drawing    | A-EE7340            |