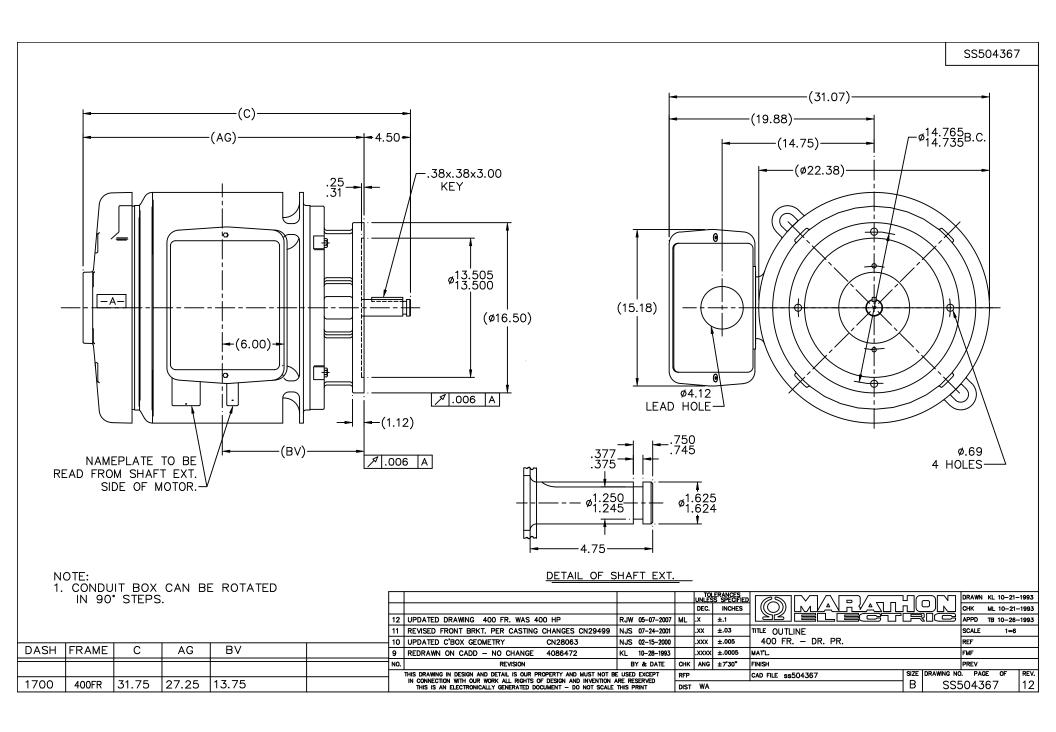

## **Technical Specifications**

| Electrical Type       | Squirrel Cage Induction Run | Starting Method       | Across The Line |
|-----------------------|-----------------------------|-----------------------|-----------------|
| Poles                 | 6                           | Rotation              | Reversible      |
| Resistance Main       | .102 Ohms                   | Mounting              | Round           |
| Motor Orientation     | Shaft Down                  | Drive End Bearing     | Ball            |
| Opp Drive End Bearing | Ball                        | Frame Material        | Cast Iron       |
| Shaft Type            | HP                          | Overall Length        | 31.75 in        |
| Frame Length          | 17.00 in                    | Shaft Diameter        | 1.625 in        |
| Shaft Extension       | 4.5 in                      | Assembly/Box Mounting | F1/F2 CAPABLE   |
| Outline Drawing       | B-SS504367-1700             | Connection Drawing    | A-EE7308        |