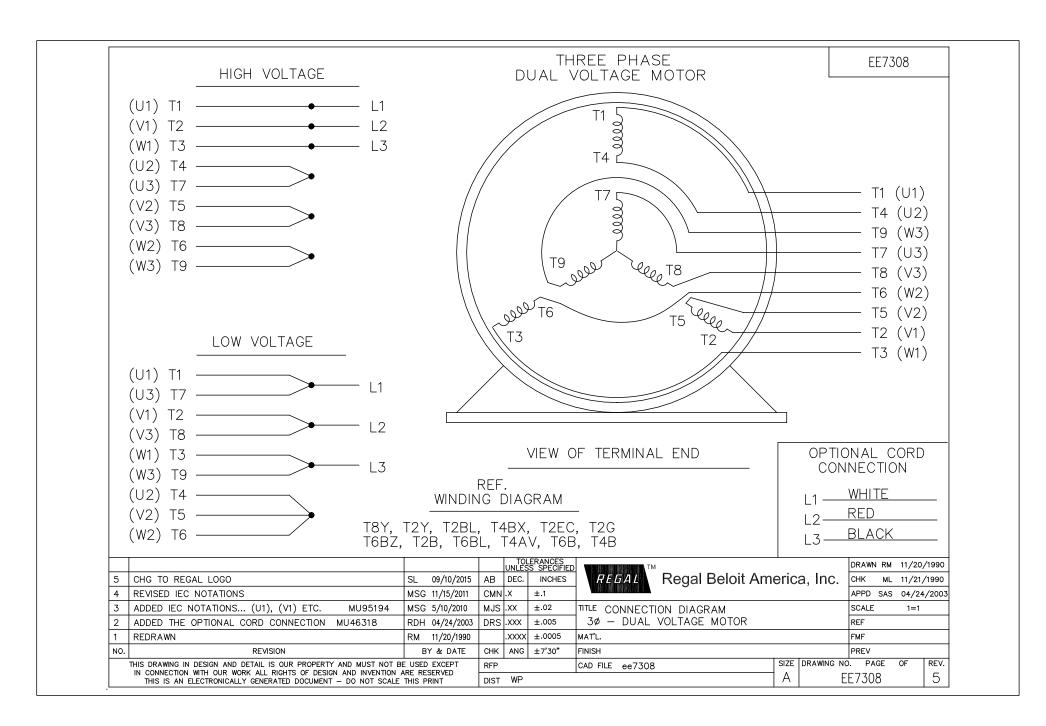

## **Technical Specifications**

| Electrical Type       | Squirrel Cage Induction Run | Starting Method       | Across The Line |
|-----------------------|-----------------------------|-----------------------|-----------------|
| Poles                 | 6                           | Rotation              | Reversible      |
| Resistance Main       | .102 Ohms                   | Mounting              | Round           |
| Motor Orientation     | Shaft Down                  | Drive End Bearing     | Ball            |
| Opp Drive End Bearing | Ball                        | Frame Material        | Cast Iron       |
| Shaft Type            | HP                          | Overall Length        | 31.75 in        |
| Frame Length          | 17.00 in                    | Shaft Diameter        | 1.625 in        |
| Shaft Extension       | 4.5 in                      | Assembly/Box Mounting | F1/F2 CAPABLE   |
| Outline Drawing       | B-SS504367-1700             | Connection Drawing    | A-EE7308        |