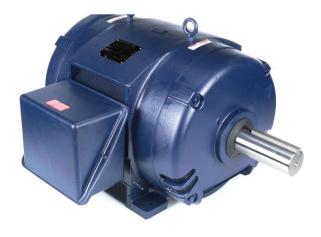

## PRODUCT INFORMATION PACKET

Model No: 405TTDS4049
Catalog No: U904
125 HP General Purpose Motor, 3 phase, 1800 RPM, 575 V, 405T Frame, ODP
General Purpose Motors

Regal and Marathon are trademarks of Regal Rexnord Corporation or one of its affiliated companies.

## Nameplate Specifications

| Output HP              | 125 Hp     | Output KW                  | 93.0 kW    |  |
|------------------------|------------|----------------------------|------------|--|
| Frequency              | 60 Hz      | Voltage                    | 575 V      |  |
| Current                | 118.0 A    | Speed                      | 1780 rpm   |  |
| Service Factor         | 1.15       | Phase                      | 3          |  |
| Efficiency             | 94.5 %     | Power Factor               | 84         |  |
| Duty                   | Continuous | Insulation Class           | В          |  |
| Design Code            | В          | KVA Code                   | G          |  |
| Frame                  | 405T       | Enclosure                  | Drip Proof |  |
| Thermal Protection     | No         | Ambient Temperature        | 40 °C      |  |
| Drive End Bearing Size | 6316       | Opp Drive End Bearing Size | 6313       |  |
| UL                     | Recognized | CSA                        | Υ          |  |
| CE                     | Υ          | IP Code                    | 12         |  |
| Number of Speeds       | 1          |                            |            |  |
|                        |            |                            |            |  |

## **Technical Specifications**

| Electrical Type       | Squirrel Cage Induction Run | Starting Method       | Across The Line |
|-----------------------|-----------------------------|-----------------------|-----------------|
| Poles                 | 4                           | Rotation              | Reversible      |
| Resistance Main       | .043 Ohms                   | Mounting              | Rigid Base      |
| Motor Orientation     | Horizontal                  | Drive End Bearing     | Ball            |
| Opp Drive End Bearing | Ball                        | Frame Material        | Cast Iron       |
| Shaft Type            | Т                           | Overall Length        | 34.01 in        |
| Frame Length          | 17.00 in                    | Shaft Diameter        | 2.875 in        |
| Shaft Extension       | 7.5 in                      | Assembly/Box Mounting | F1/F2 Capable   |
| Outline Drawing       | B-SS509599-1700             | Connection Drawing    | A-EE7300        |
|                       |                             |                       |                 |