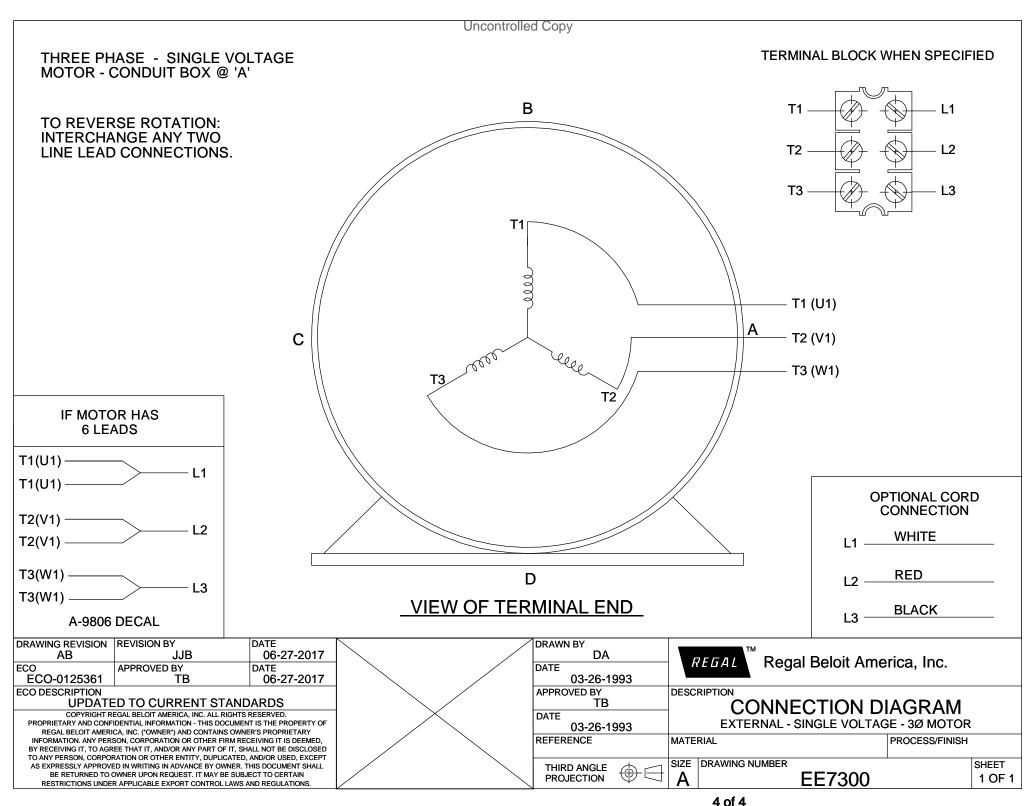

## **Technical Specifications**

| Electrical Type       | Squirrel Cage Induction Run | Starting Method       | Across The Line |
|-----------------------|-----------------------------|-----------------------|-----------------|
| Poles                 | 4                           | Rotation              | Reversible      |
| Resistance Main       | .043 Ohms                   | Mounting              | Rigid Base      |
| Motor Orientation     | Horizontal                  | Drive End Bearing     | Ball            |
| Opp Drive End Bearing | Ball                        | Frame Material        | Cast Iron       |
| Shaft Type            | Т                           | Overall Length        | 34.01 in        |
| Frame Length          | 17.00 in                    | Shaft Diameter        | 2.875 in        |
| Shaft Extension       | 7.5 in                      | Assembly/Box Mounting | F1/F2 Capable   |
| Outline Drawing       | B-SS509599-1700             | Connection Drawing    | A-EE7300        |
|                       |                             |                       |                 |