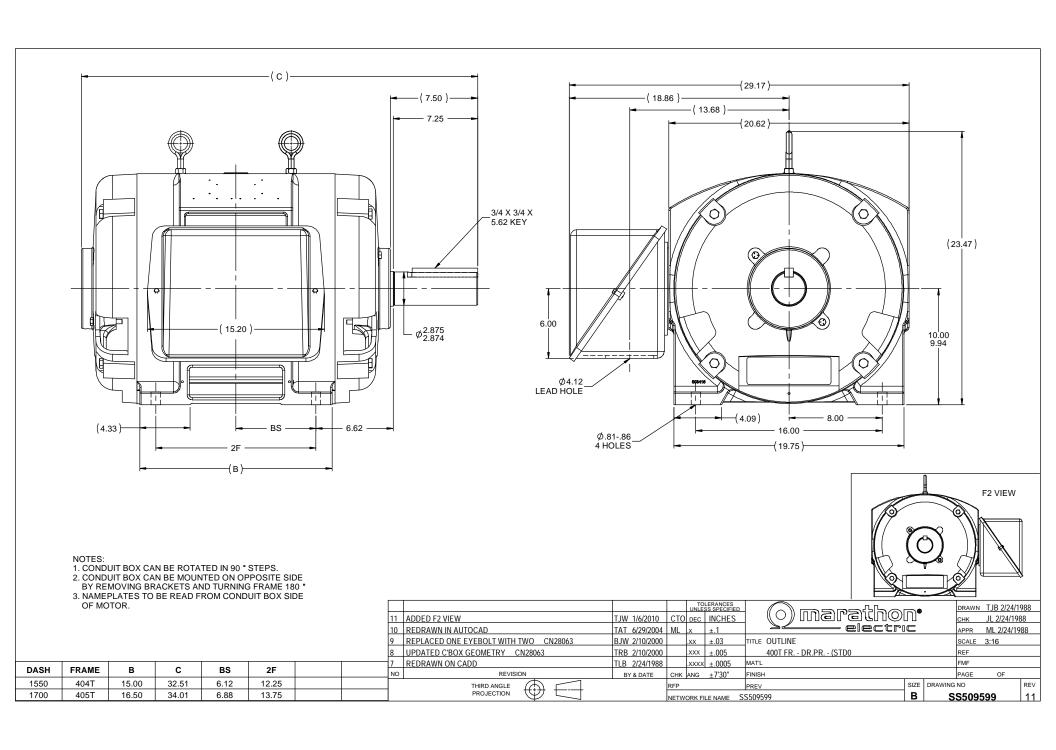

## **Technical Specifications**

| Electrical Type       | Squirrel Cage Induction Run | Starting Method       | Across The Line |
|-----------------------|-----------------------------|-----------------------|-----------------|
| Poles                 | 4                           | Rotation              | Reversible      |
| Resistance Main       | .043 Ohms                   | Mounting              | Rigid Base      |
| Motor Orientation     | Horizontal                  | Drive End Bearing     | Ball            |
| Opp Drive End Bearing | Ball                        | Frame Material        | Cast Iron       |
| Shaft Type            | Т                           | Overall Length        | 34.01 in        |
| Frame Length          | 17.00 in                    | Shaft Diameter        | 2.875 in        |
| Shaft Extension       | 7.5 in                      | Assembly/Box Mounting | F1/F2 Capable   |
| Outline Drawing       | B-SS509599-1700             | Connection Drawing    | A-EE7300        |
|                       |                             |                       |                 |