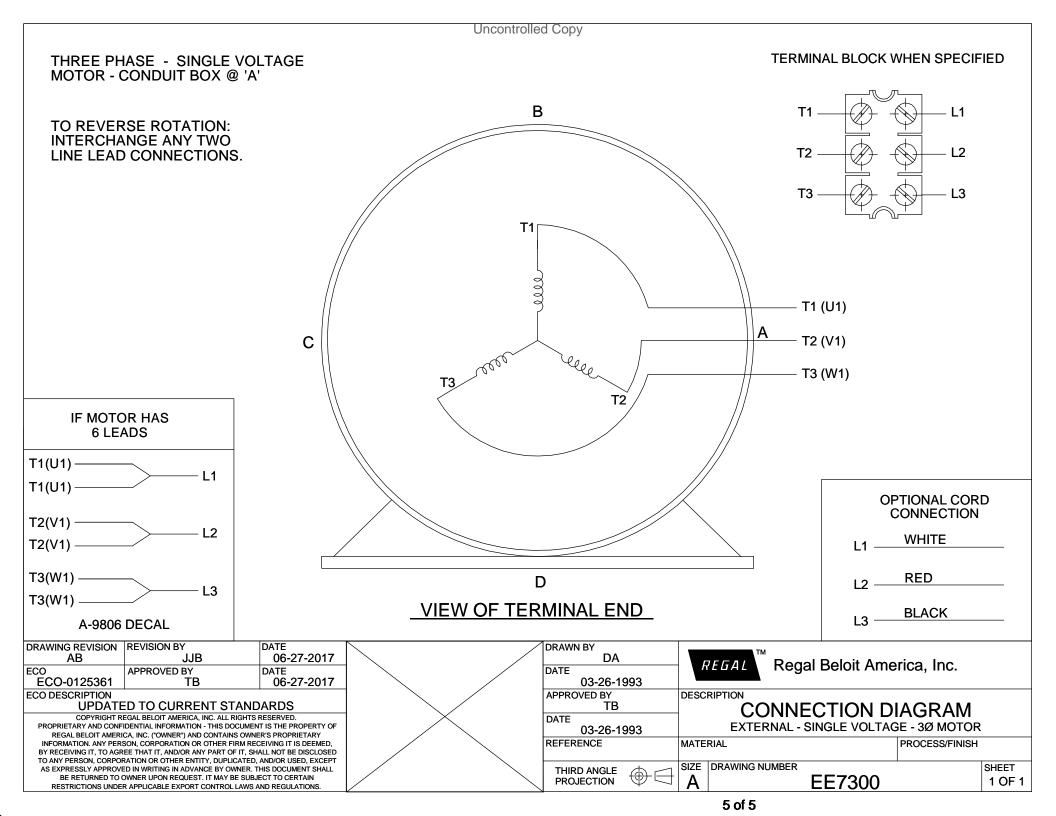

## **Technical Specifications**

| Electrical Type       | Squirrel Cage Induction Run | Starting Method       | Across The Line |
|-----------------------|-----------------------------|-----------------------|-----------------|
| Poles                 | 4                           | Rotation              | Reversible      |
| Resistance Main       | .043 Ohms                   | Mounting              | Round           |
| Motor Orientation     | Shaft Down                  | Drive End Bearing     | Ball            |
| Opp Drive End Bearing | Ball                        | Frame Material        | Cast Iron       |
| Shaft Type            | HP                          | Overall Length        | 31.75 in        |
| Frame Length          | 17.00 in                    | Shaft Diameter        | 1.625 in        |
| Shaft Extension       | 4.5 in                      | Assembly/Box Mounting | F1/F2 CAPABLE   |
| Connection Drawing    | A-EE7300                    | Outline Drawing       | B-SS504367-1700 |