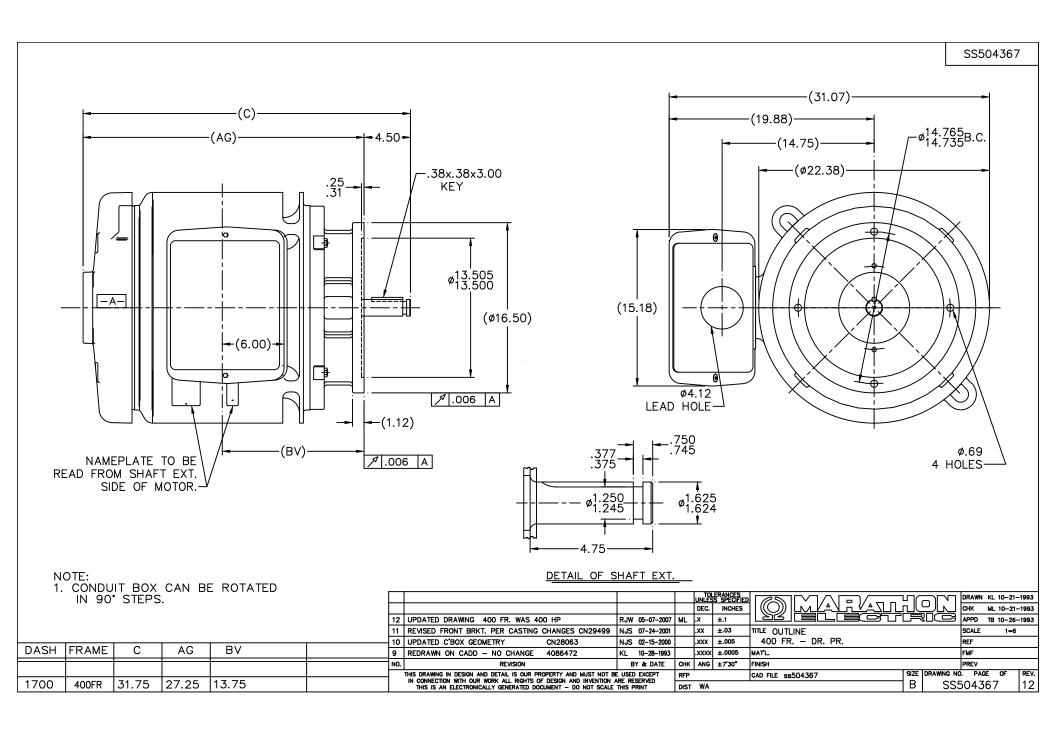

## **Technical Specifications**

| Electrical Type       | Squirrel Cage Induction Run | Starting Method       | Across The Line |
|-----------------------|-----------------------------|-----------------------|-----------------|
| Poles                 | 4                           | Rotation              | Reversible      |
| Resistance Main       | .043 Ohms                   | Mounting              | Round           |
| Motor Orientation     | Shaft Down                  | Drive End Bearing     | Ball            |
| Opp Drive End Bearing | Ball                        | Frame Material        | Cast Iron       |
| Shaft Type            | HP                          | Overall Length        | 31.75 in        |
| Frame Length          | 17.00 in                    | Shaft Diameter        | 1.625 in        |
| Shaft Extension       | 4.5 in                      | Assembly/Box Mounting | F1/F2 CAPABLE   |
| Connection Drawing    | A-EE7300                    | Outline Drawing       | B-SS504367-1700 |