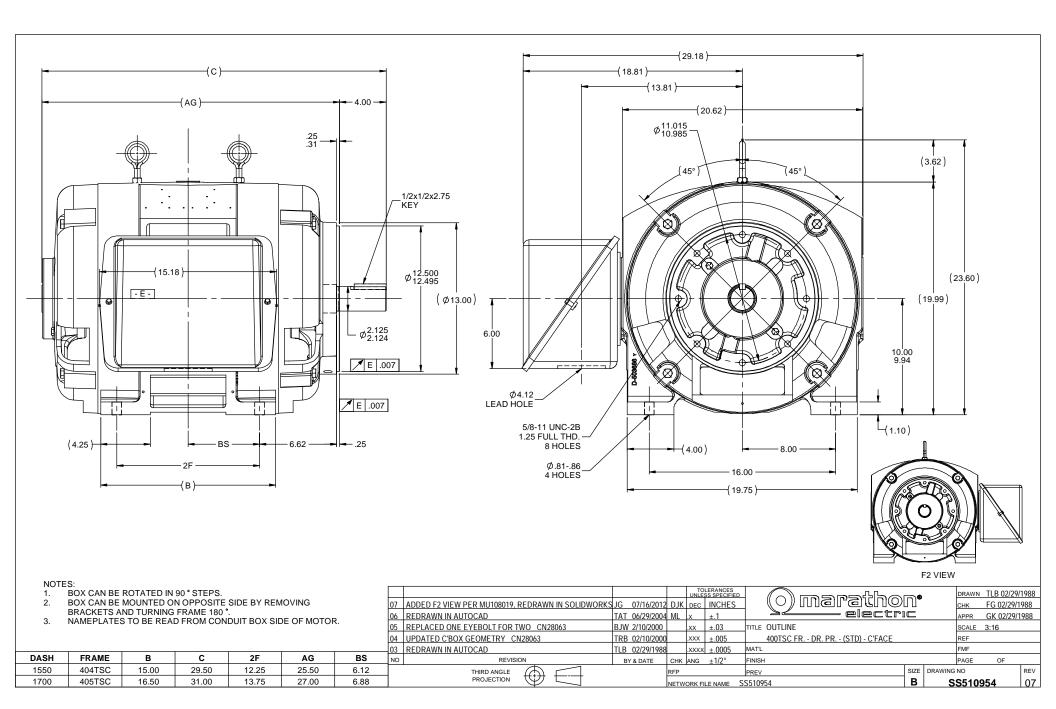

## **Technical Specifications**

| Electrical Type       | Squirrel Cage Induction Run | Starting Method       | Part Wdg Start & Wye Start Delta Run |
|-----------------------|-----------------------------|-----------------------|--------------------------------------|
| Poles                 | 2                           | Rotation              | Reversible                           |
| Resistance Main       | .049 Ohms                   | Mounting              | Rigid Base                           |
| Motor Orientation     | Horizontal                  | Drive End Bearing     | Ball                                 |
| Opp Drive End Bearing | Ball                        | Frame Material        | Cast Iron                            |
| Shaft Type            | тѕ                          | Overall Length        | 31.00 in                             |
| Frame Length          | 17.00 in                    | Shaft Diameter        | 2.125 in                             |
| Shaft Extension       | 4 in                        | Assembly/Box Mounting | F1/F2 CAPABLE                        |
| Outline Drawing       | B-SS510954-1700             | Connection Drawing    | A-EE7300BH                           |