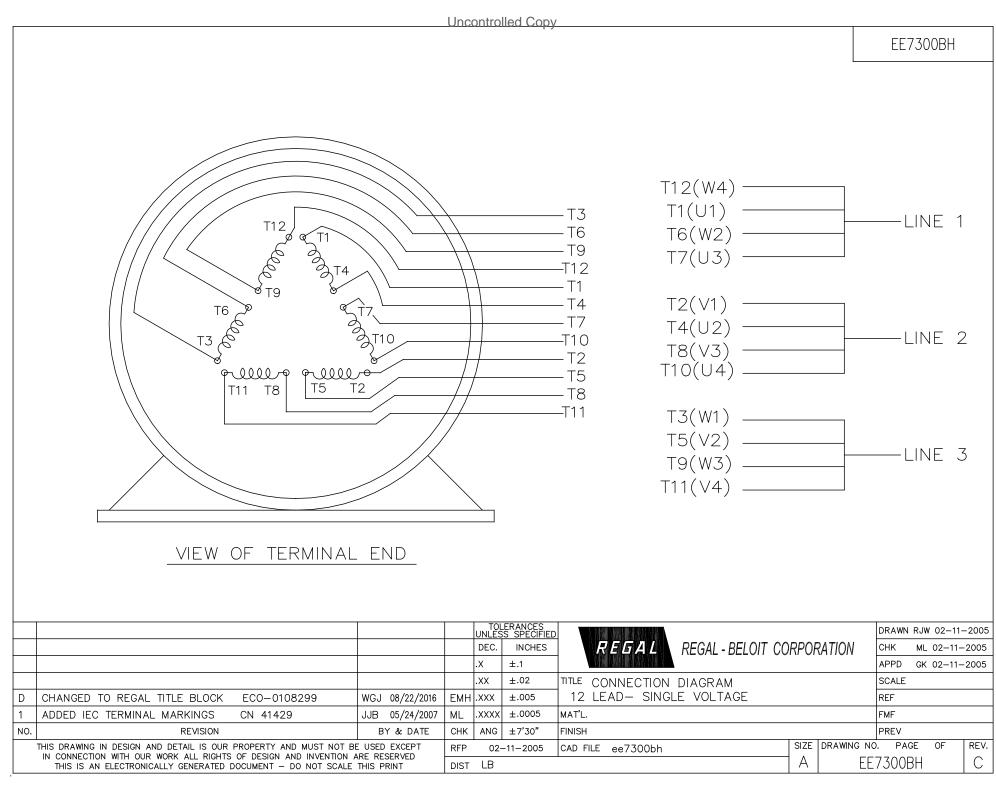

## **Technical Specifications**

| Electrical Type       | Squirrel Cage Induction Run | Starting Method       | Part Wdg Start & Wye Start Delta Run |
|-----------------------|-----------------------------|-----------------------|--------------------------------------|
| Poles                 | 2                           | Rotation              | Reversible                           |
| Resistance Main       | .049 Ohms                   | Mounting              | Rigid Base                           |
| Motor Orientation     | Horizontal                  | Drive End Bearing     | Ball                                 |
| Opp Drive End Bearing | Ball                        | Frame Material        | Cast Iron                            |
| Shaft Type            | тѕ                          | Overall Length        | 31.00 in                             |
| Frame Length          | 17.00 in                    | Shaft Diameter        | 2.125 in                             |
| Shaft Extension       | 4 in                        | Assembly/Box Mounting | F1/F2 CAPABLE                        |
| Outline Drawing       | B-SS510954-1700             | Connection Drawing    | A-EE7300BH                           |