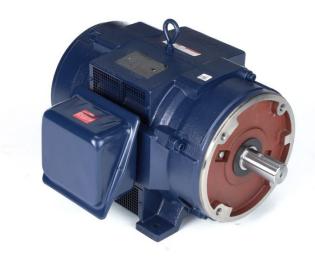

## PRODUCT INFORMATION PACKET

Model No: 405TSTDS4302 Catalog No: U455

Other Purpose Motor, 150 & 125 HP, 3 Ph, 60 & 50 Hz, 460 & 380 V, 3600 & 3000 RPM, 405TSC Frame, DP

Regal and Marathon are trademarks of Regal Rexnord Corporation or one of its affiliated companies. ©2023 Regal Rexnord Corporation, All Rights Reserved. MC017097E

Product Information Packet: Model No: 405TSTDS4302, Catalog No:U455 Other Purpose Motor, 150 & 125 HP, 3 Ph, 60 & 50 Hz, 460 & 380 V, 3600 & 3000 RPM, 405TSC Frame, DP