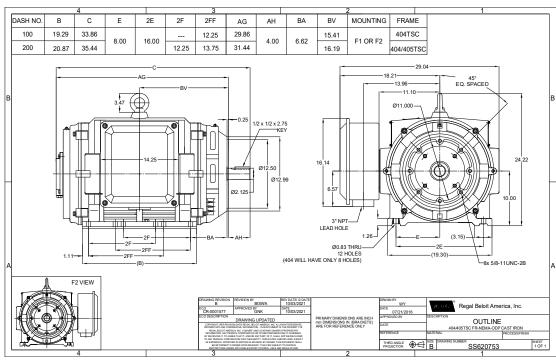

**Technical Specifications** 

| Outline Drawing | SS620753-200 | Connection Drawing | EE7341C |
|-----------------|--------------|--------------------|---------|
|                 |              |                    |         |