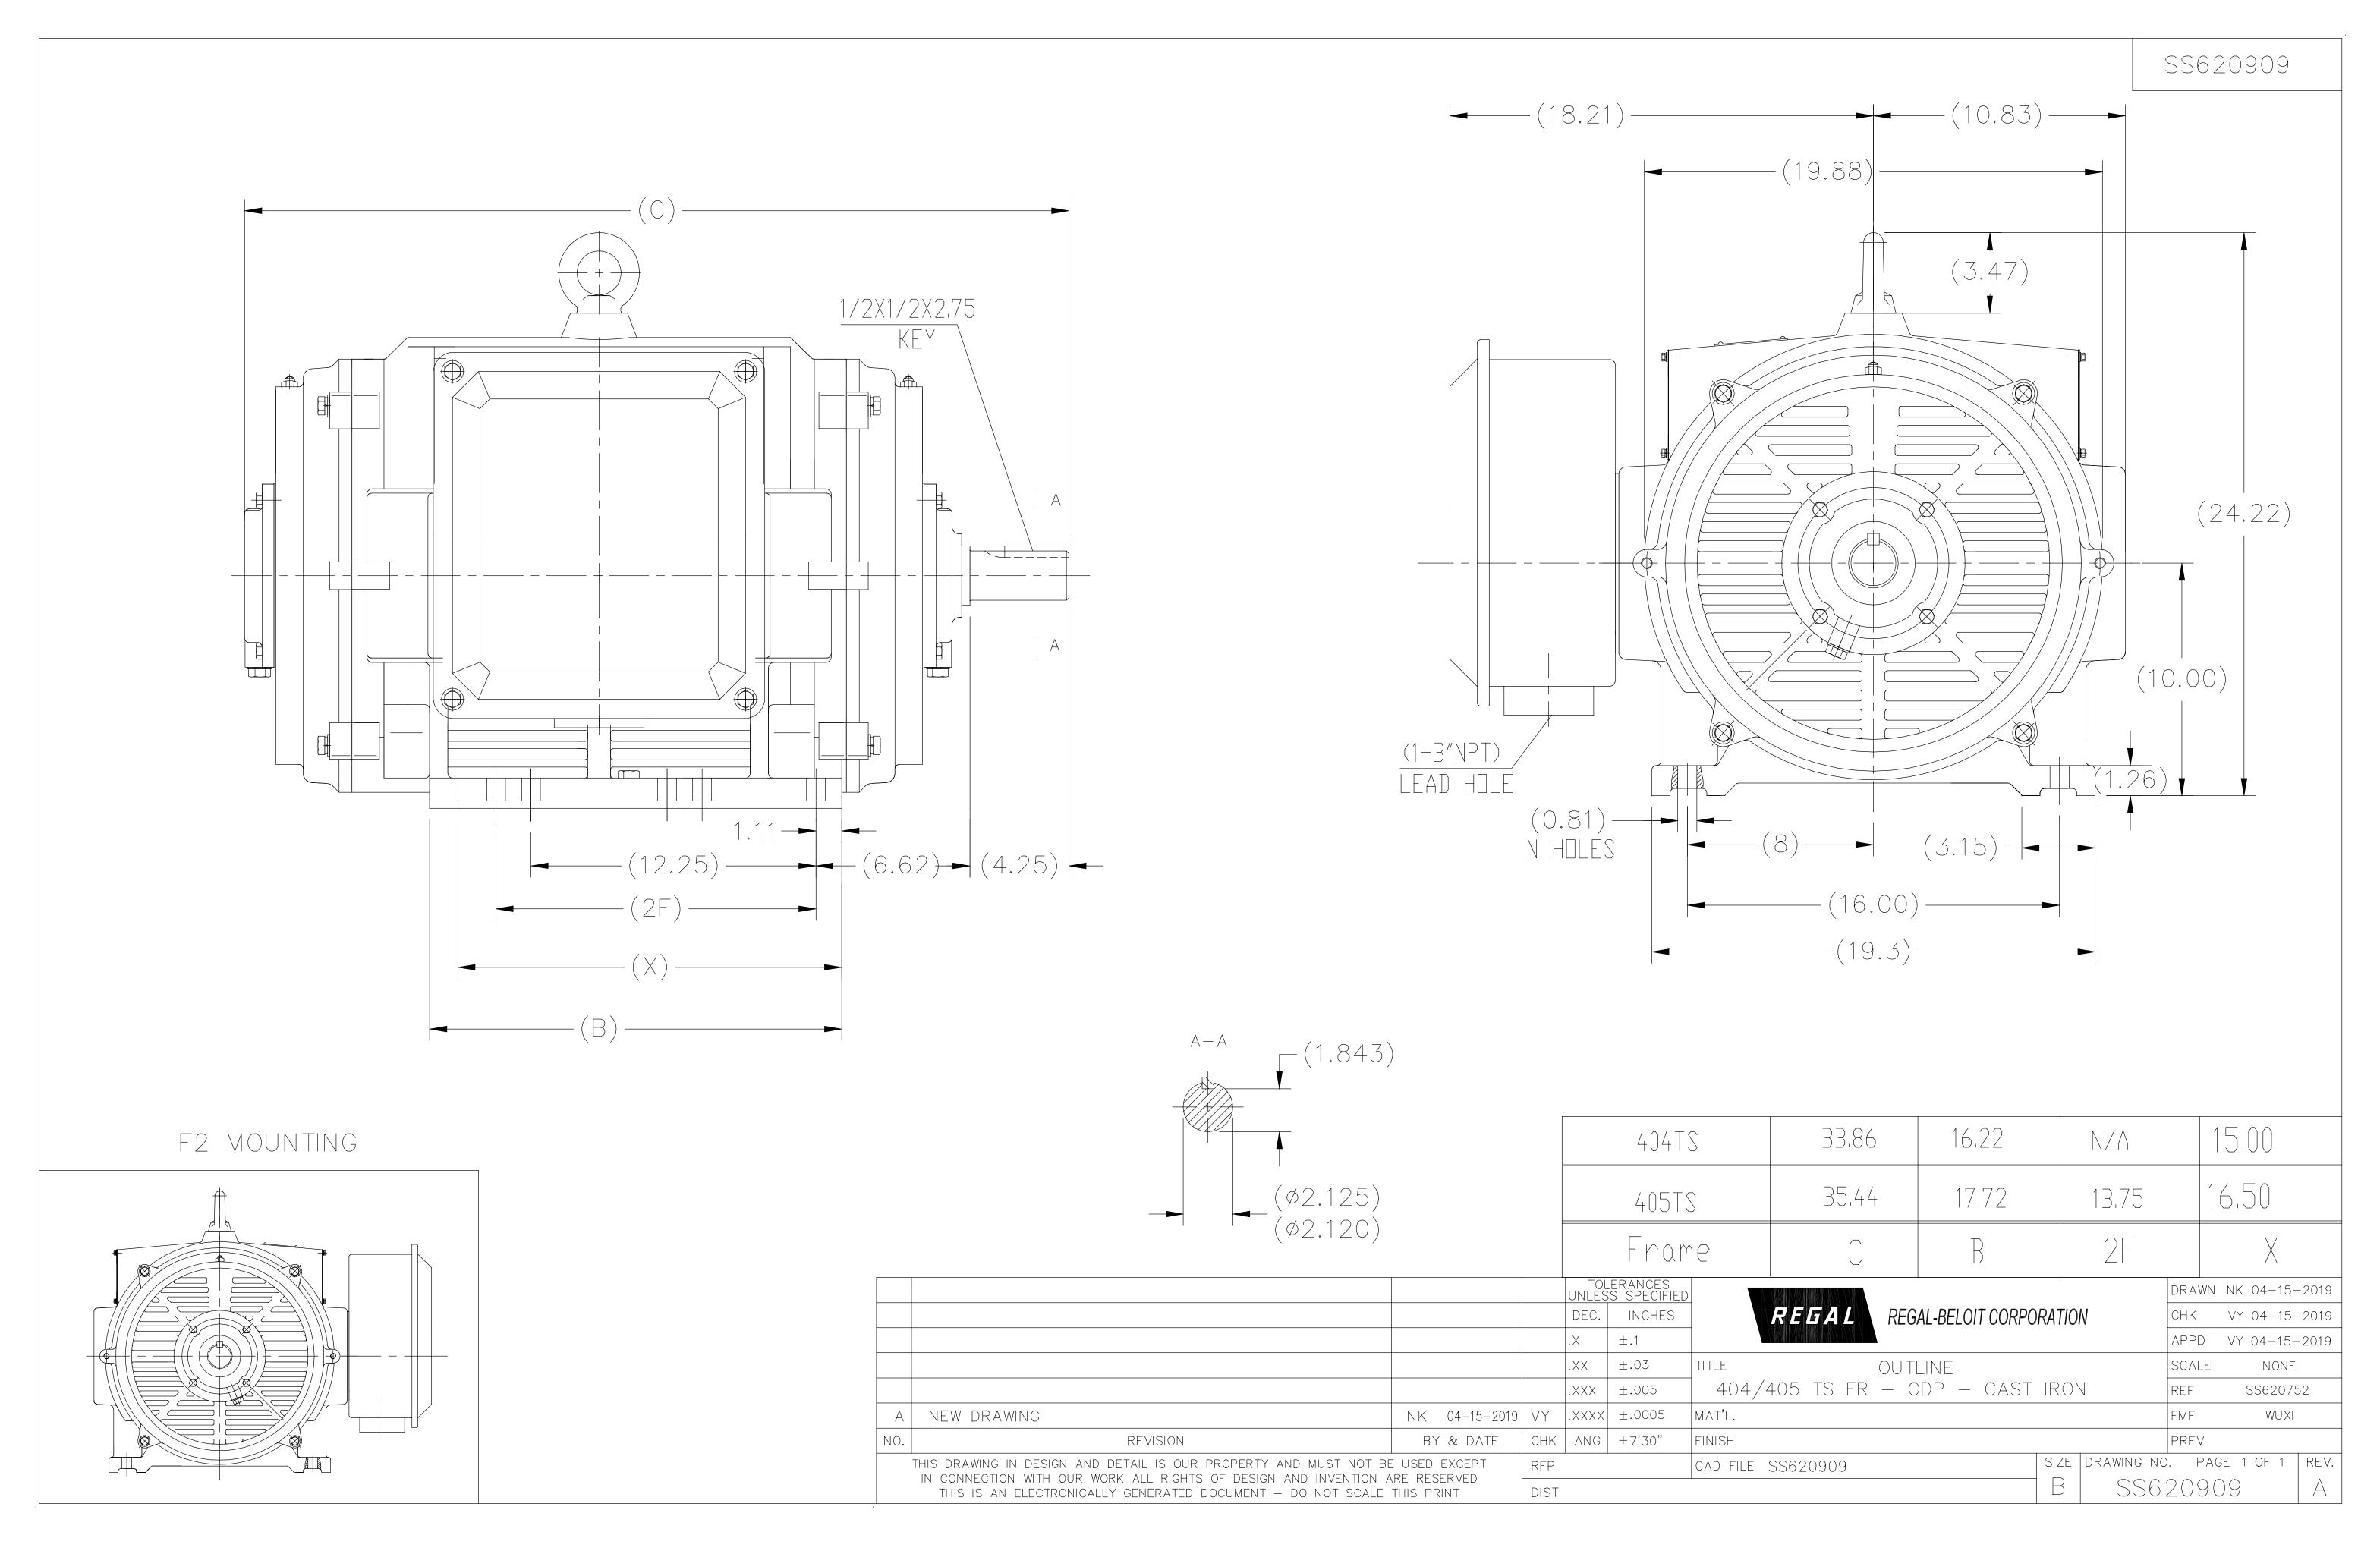

## **Technical Specifications**

| Electrical Type       | Squirrel Cage Induction Run | Starting Method    | Part Wdg Start & Wye Start Delta Run |  |  |
|-----------------------|-----------------------------|--------------------|--------------------------------------|--|--|
| Poles                 | 4                           | Rotation           | Selective Clockwise                  |  |  |
| Resistance Main       | .064 Ohms                   | Mounting           | Rigid Base                           |  |  |
| Motor Orientation     | Horizontal                  | Drive End Bearing  | Ball                                 |  |  |
| Opp Drive End Bearing | Ball                        | Frame Material     | Cast Iron                            |  |  |
| Shaft Type            | TS                          | Shaft Diameter     | 2.125 in                             |  |  |
| Assembly/Box Mounting | F1/F2 CAPABLE               |                    |                                      |  |  |
| Outline Drawing       | SS620909                    | Connection Drawing | ЕЕ7300ВН                             |  |  |