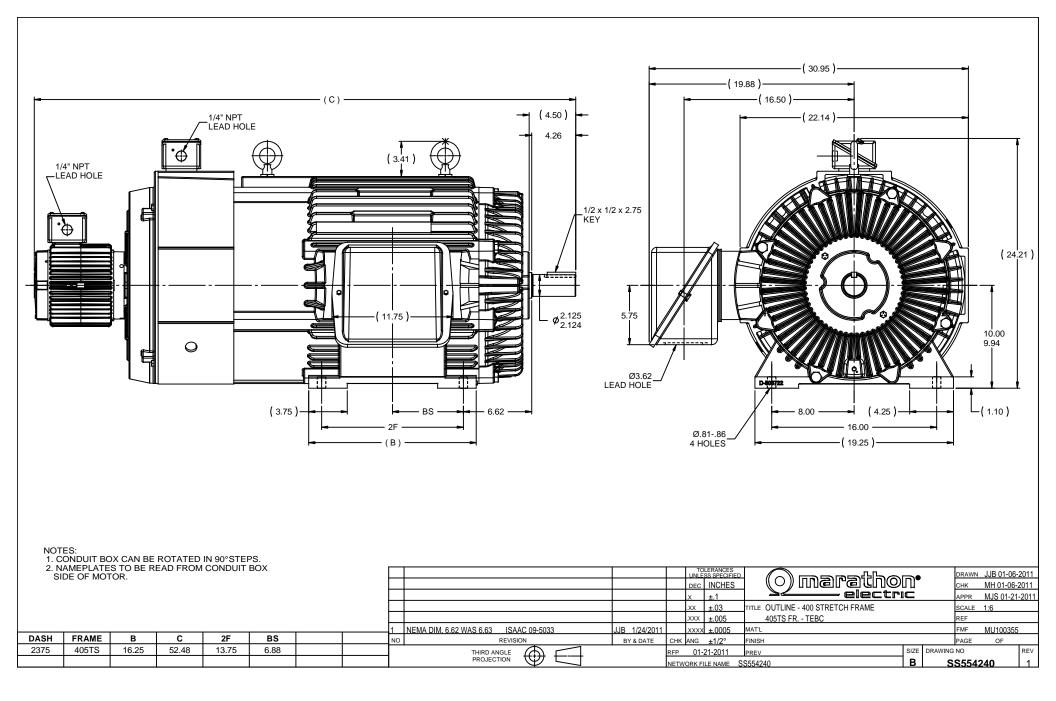

## **Technical Specifications**

| Electrical Type       | Squirrel Cage Inverter Duty | Starting Method       | Inverter Only |
|-----------------------|-----------------------------|-----------------------|---------------|
| Poles                 | 2                           | Rotation              | Reversible    |
| Resistance Main       | .028 Ohms                   | Mounting              | Rigid Base    |
| Motor Orientation     | Horizontal                  | Drive End Bearing     | Ball          |
| Opp Drive End Bearing | Ball                        | Frame Material        | Cast Iron     |
| Shaft Type            | TS                          | Assembly/Box Mounting | F1 ONLY       |
| Outline Drawing       | B-SS554240-2375             | Connection Drawing    | A-EE7300EU    |