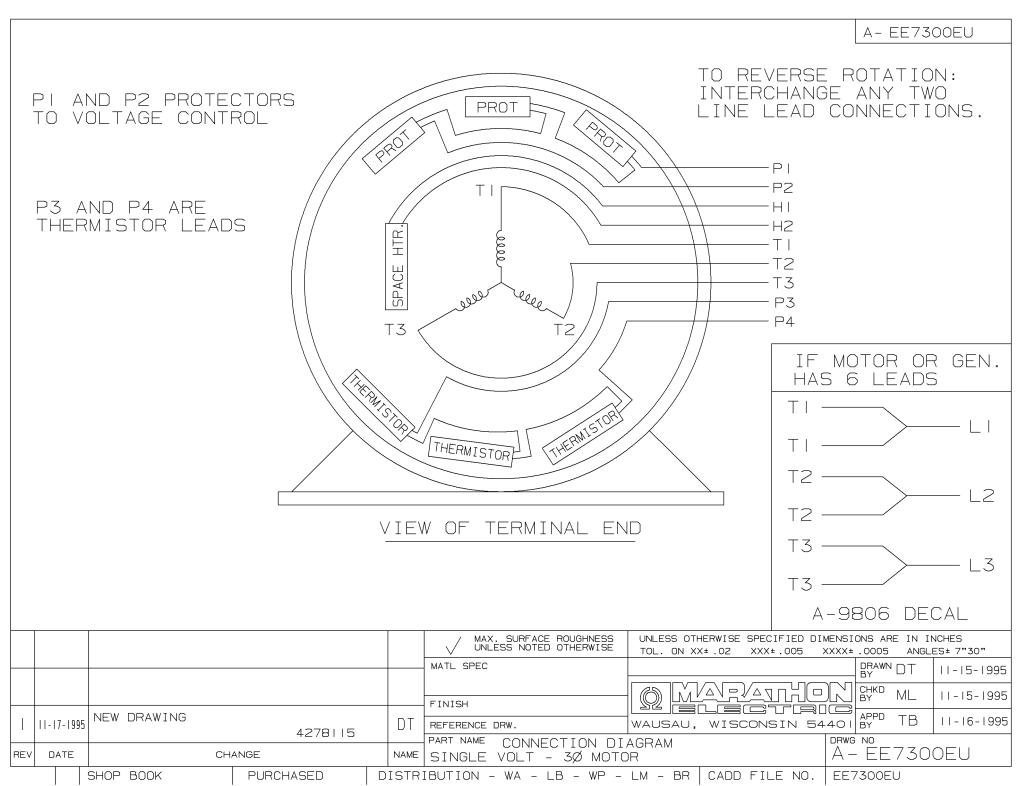

## **Technical Specifications**

| Electrical Type       | Squirrel Cage Inverter Duty | Starting Method       | Inverter Only |
|-----------------------|-----------------------------|-----------------------|---------------|
| Poles                 | 2                           | Rotation              | Reversible    |
| Resistance Main       | .028 Ohms                   | Mounting              | Rigid Base    |
| Motor Orientation     | Horizontal                  | Drive End Bearing     | Ball          |
| Opp Drive End Bearing | Ball                        | Frame Material        | Cast Iron     |
| Shaft Type            | TS                          | Assembly/Box Mounting | F1 ONLY       |
| Outline Drawing       | B-SS554240-2375             | Connection Drawing    | A-EE7300EU    |