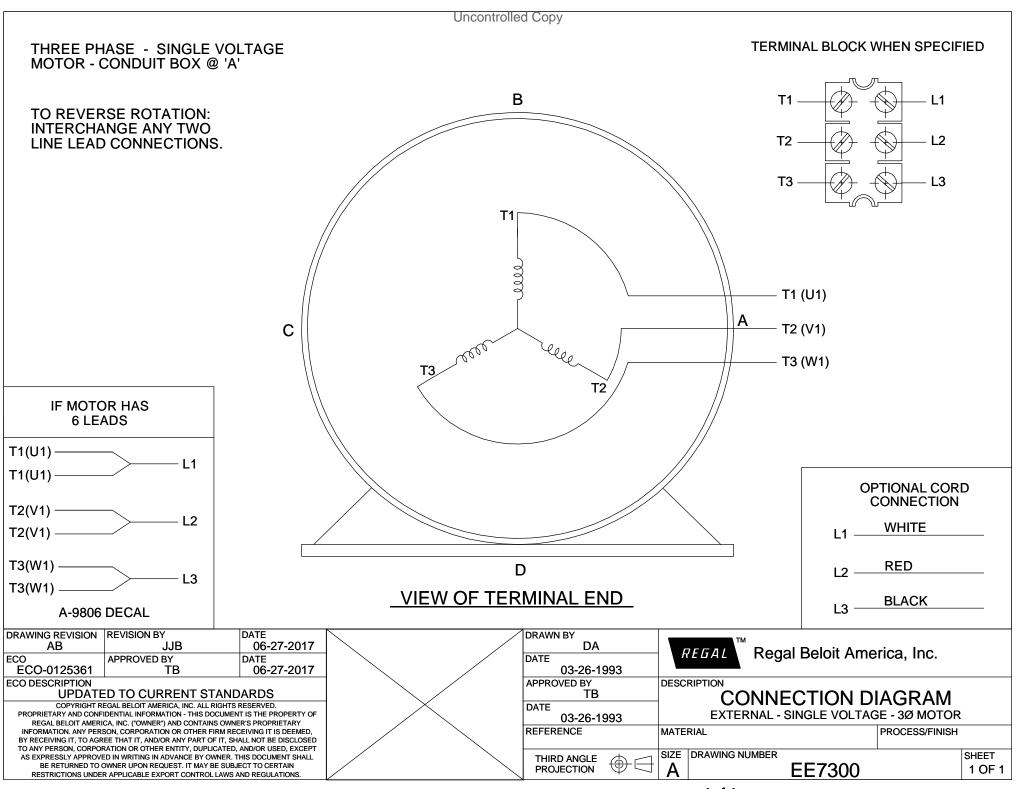

### **Technical Specifications**

| Electrical Type       | Squirrel Cage Induction Run | Starting Method       | Across The Line |
|-----------------------|-----------------------------|-----------------------|-----------------|
| Poles                 | 8                           | Rotation              | Reversible      |
| Resistance Main       | .158 Ohms                   | Mounting              | Round           |
| Motor Orientation     | Shaft Down                  | Drive End Bearing     | Ball            |
| Opp Drive End Bearing | Ball                        | Frame Material        | Cast Iron       |
| Shaft Type            | HP                          | Overall Length        | 35.64 in        |
| Frame Length          | 20.88 in                    | Shaft Diameter        | 1.625 in        |
| Shaft Extension       | 4.5 in                      | Assembly/Box Mounting | F1/F2 CAPABLE   |
| Outline Drawing       | B-SS555070-2088             | Connection Drawing    | A-EE7300        |