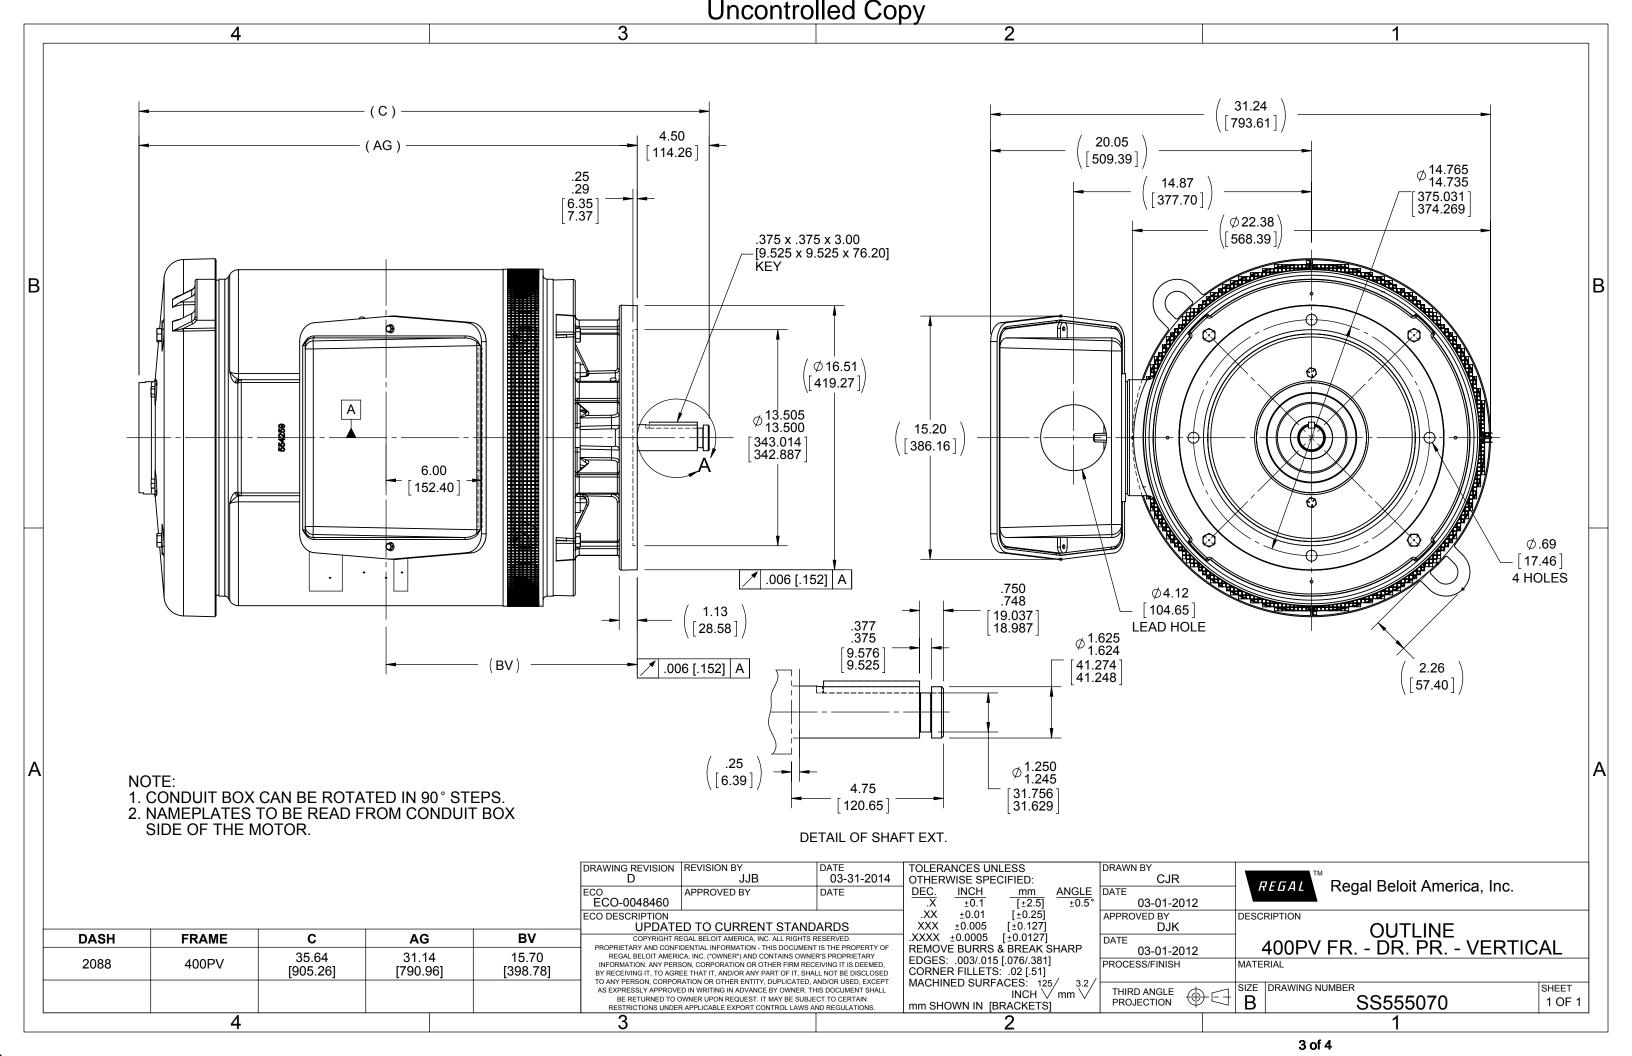

### **Technical Specifications**

| Electrical Type       | Squirrel Cage Induction Run | Starting Method       | Across The Line |
|-----------------------|-----------------------------|-----------------------|-----------------|
| Poles                 | 8                           | Rotation              | Reversible      |
| Resistance Main       | .158 Ohms                   | Mounting              | Round           |
| Motor Orientation     | Shaft Down                  | Drive End Bearing     | Ball            |
| Opp Drive End Bearing | Ball                        | Frame Material        | Cast Iron       |
| Shaft Type            | HP                          | Overall Length        | 35.64 in        |
| Frame Length          | 20.88 in                    | Shaft Diameter        | 1.625 in        |
| Shaft Extension       | 4.5 in                      | Assembly/Box Mounting | F1/F2 CAPABLE   |
| Outline Drawing       | B-SS555070-2088             | Connection Drawing    | A-EE7300        |