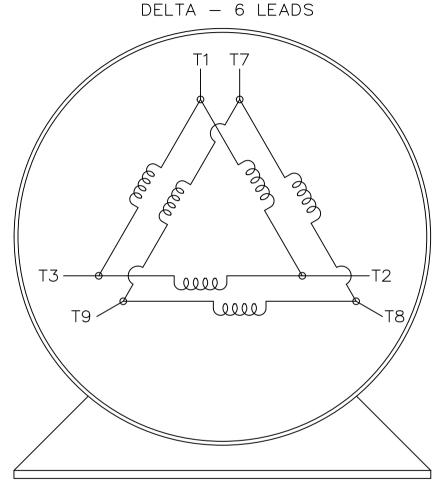

#### Uncontrolled Copy

3 of 4

EE7341C

#### START

CONNECT T1 TO LINE 1
CONNECT T2 TO LINE 2
CONNECT T3 TO LINE 3
T7-T8-T9 OPEN

## RUN

CONNECT T1&T7 TO LINE 1 CONNECT T2&T8 TO LINE 2 CONNECT T3&T9 TO LINE 3

IF MOTOR HAS 2 T'S

### START

CONNECT T1,T1 TO LINE 1 CONNECT T2,T2 TO LINE 2 CONNECT T3,T3 TO LINE 3 T7,T7-T8,T8-T9,T9 OPEN

### RUN

CONNECT T1,T1&T7,T7 TO LINE 1 CONNECT T2,T2&T8,T8 TO LINE 2 CONNECT T3,T3&T9,T9 TO LINE 3

THREE PHASE - PART WINDING START

VIEW OF TERMINAL END

|                                                                                                                                                    |                                      |                |     | TOL<br>UNLES | ERAI<br>S SF | NCES<br>ECIFIED |                  |                       |      |            | DRAWN   | BLR C | 3-09-1998  |
|----------------------------------------------------------------------------------------------------------------------------------------------------|--------------------------------------|----------------|-----|--------------|--------------|-----------------|------------------|-----------------------|------|------------|---------|-------|------------|
|                                                                                                                                                    |                                      |                |     | DEC.         | IN           | CHES            | REGAL            | A L REGAL - BELOIT CO |      | DRPORATION |         | ML (  | 03-23-1998 |
|                                                                                                                                                    |                                      |                |     | .x           | ±            | -               |                  |                       |      |            | APPD    | GK (  | 03-23-1998 |
|                                                                                                                                                    |                                      |                |     | .xx          | ±            | -               | TITLE            | CONNECTION DIAGRAM    |      |            | SCALE   |       | 1=1        |
| Ε                                                                                                                                                  | NOTE ADDED FOR 2 T'S                 | NAR 17-12-2020 | RC  | .xxx         | Ħ            | -               | 3ø − 6 LEADS     |                       |      |            | REF     |       |            |
| D                                                                                                                                                  | RE-DRAWN WITH REGAL LOGO ECO-0110493 | WGJ 09-30-2016 | ЕМН | .xxxx        | ±            | -               | MAT'L.           |                       |      |            | FMF     |       |            |
| NO.                                                                                                                                                | REVISION                             | BY & DATE      | снк | ANG          | ±            | -               | FINISH           |                       |      |            | PREV    |       |            |
|                                                                                                                                                    |                                      |                |     | RFP          |              |                 | CAD FILE EE7341C |                       | SIZE | DRAWING NO |         |       | F REV.     |
| IN CONNECTION WITH OUR WORK ALL RIGHTS OF DESIGN AND INVENTION ARE RESERVED THIS IS AN ELECTRONICALLY GENERATED DOCUMENT — DO NOT SCALE THIS PRINT |                                      |                |     |              | DIST         |                 |                  |                       |      |            | EE7341C |       | E          |