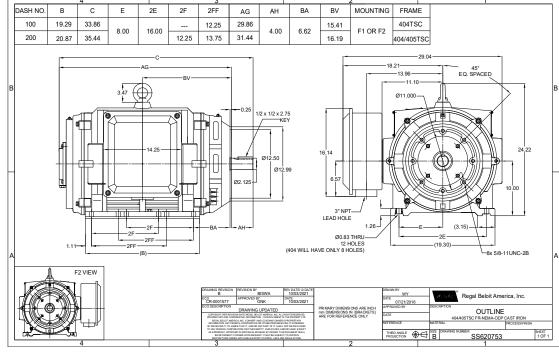

# PRODUCT INFORMATION PACKET

Model No: 404TSTDCD6003 Catalog No: GT0248 125,3600,DP,404TSC,3/60/460

Miscellaneous

Nameplate Specifications

**Technical Specifications** 

Outline Drawing SS620753-100 Connection Drawing EE7341C