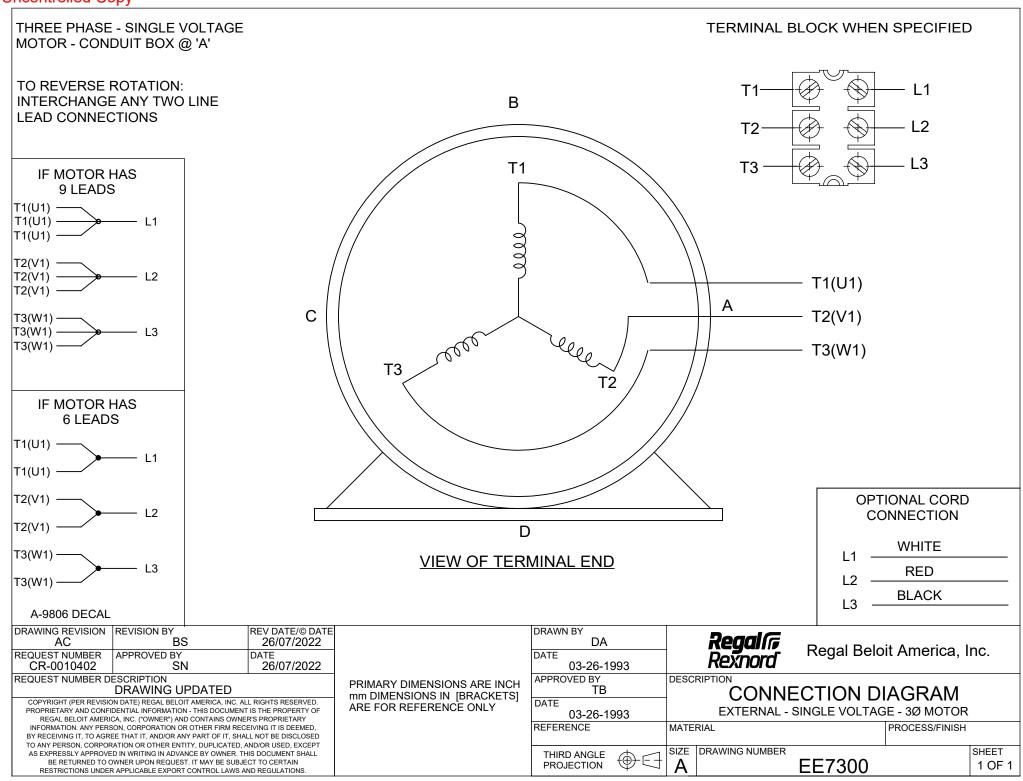

## **Technical Specifications**

| Electrical Type       | Squirrel Cage Induction Run | Starting Method       | Across The Line |
|-----------------------|-----------------------------|-----------------------|-----------------|
| Poles                 | 2                           | Rotation              | Reversible      |
| Resistance Main       | .105 Ohms                   | Mounting              | Rigid Base      |
| Motor Orientation     | Horizontal                  | Drive End Bearing     | Ball            |
| Opp Drive End Bearing | Ball                        | Frame Material        | Cast Iron       |
| Shaft Type            | US                          | Overall Length        | 30.38 in        |
| Frame Length          | 14.50 in                    | Shaft Diameter        | 2.125 in        |
| Shaft Extension       | 4 in                        | Assembly/Box Mounting | F1/F2 CAPABLE   |
| Connection Drawing    | A-EE7300                    | Outline Drawing       | B-SS518197-1450 |