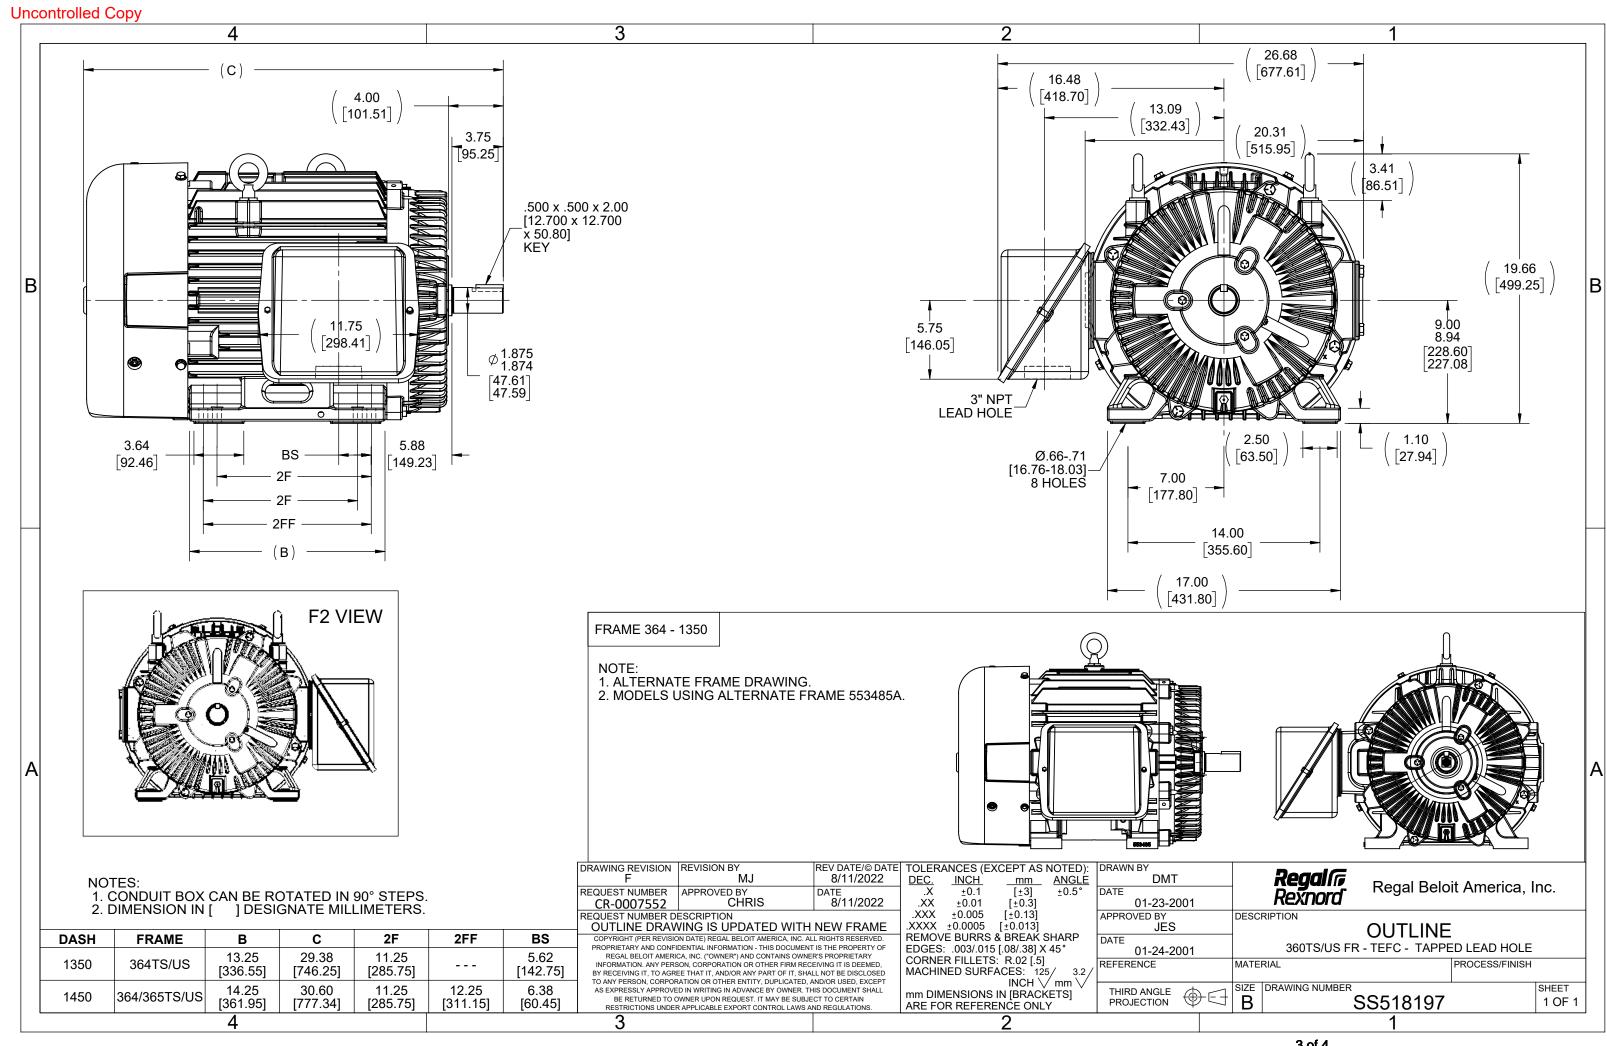

## **Technical Specifications**

| Electrical Type       | Squirrel Cage Induction Run | Starting Method       | Across The Line |
|-----------------------|-----------------------------|-----------------------|-----------------|
| Poles                 | 2                           | Rotation              | Reversible      |
| Resistance Main       | .105 Ohms                   | Mounting              | Rigid Base      |
| Motor Orientation     | Horizontal                  | Drive End Bearing     | Ball            |
| Opp Drive End Bearing | Ball                        | Frame Material        | Cast Iron       |
| Shaft Type            | US                          | Overall Length        | 30.38 in        |
| Frame Length          | 14.50 in                    | Shaft Diameter        | 2.125 in        |
| Shaft Extension       | 4 in                        | Assembly/Box Mounting | F1/F2 CAPABLE   |
| Connection Drawing    | A-EE7300                    | Outline Drawing       | B-SS518197-1450 |