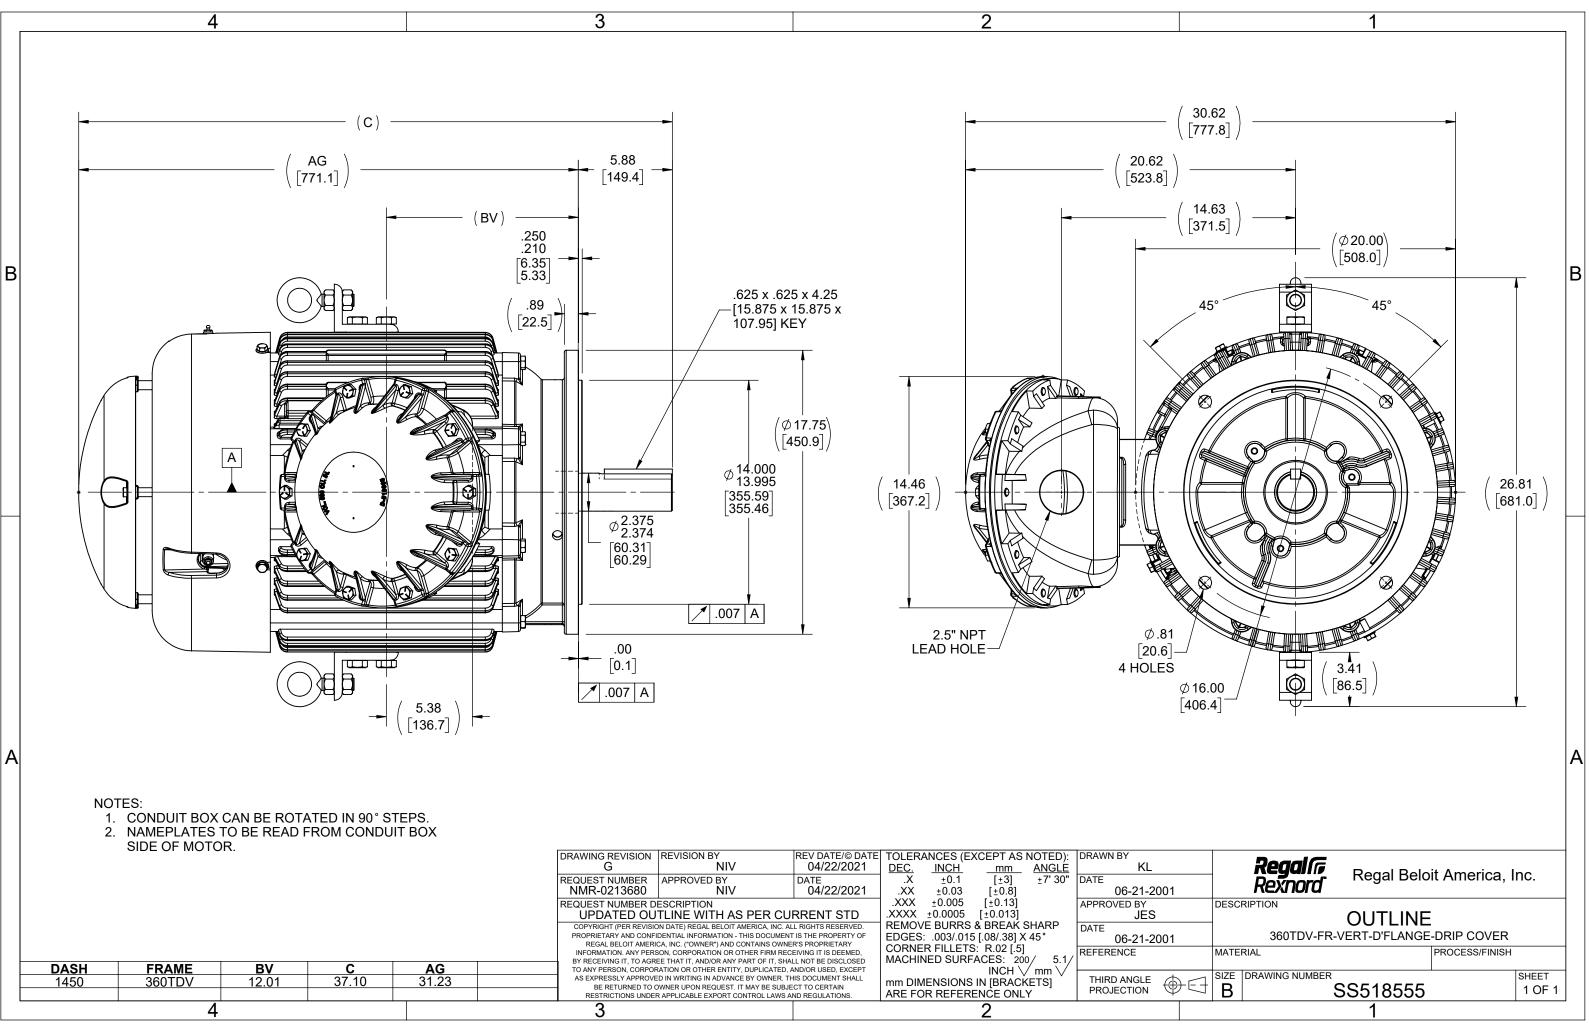

## **Technical Specifications**

| Electrical Type       | Squirrel Cage Induction Run | Starting Method       | Across The Line |
|-----------------------|-----------------------------|-----------------------|-----------------|
| Poles                 | 4                           | Rotation              | Reversible      |
| Resistance Main       | .084 Ohms                   | Mounting              | Round           |
| Motor Orientation     | Shaft Down                  | Drive End Bearing     | Roller          |
| Opp Drive End Bearing | Ball                        | Frame Material        | Cast Iron       |
| Shaft Type            | т                           | Assembly/Box Mounting | F1/F2 CAPABLE   |
| Outline Drawing       | B-SS518555-1450             | Connection Drawing    | A-EE7308AU      |