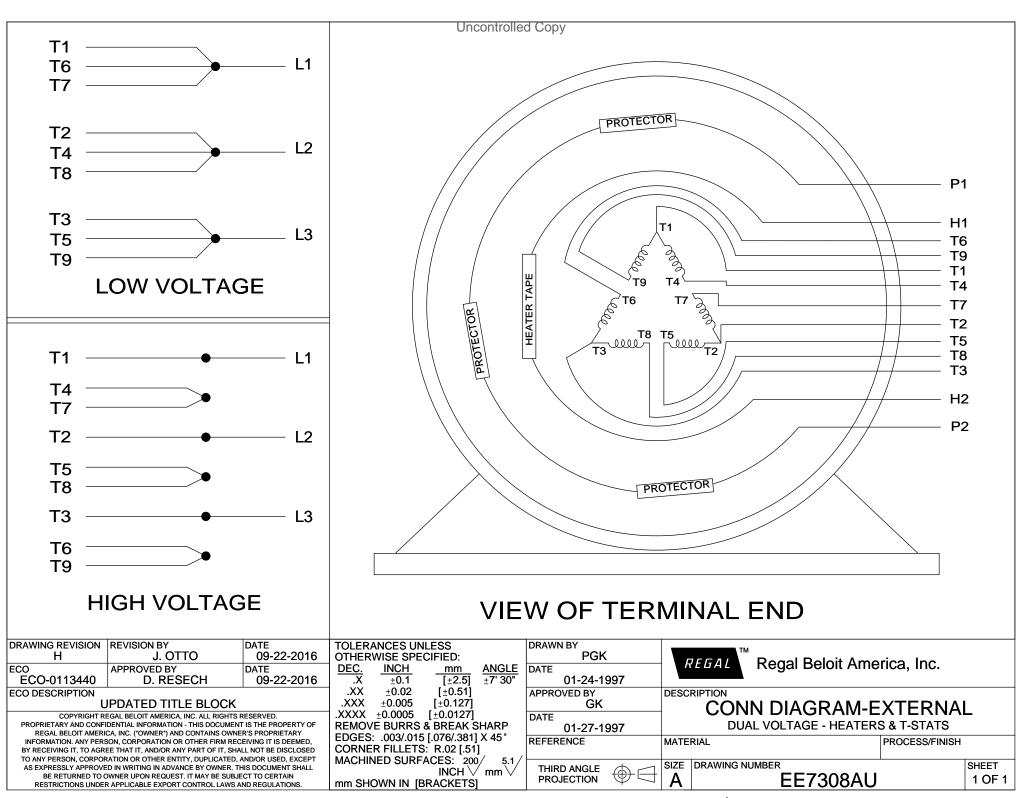

## **Technical Specifications**

| Electrical Type       | Squirrel Cage Induction Run | Starting Method       | Across The Line |
|-----------------------|-----------------------------|-----------------------|-----------------|
| Poles                 | 4                           | Rotation              | Reversible      |
| Resistance Main       | .084 Ohms                   | Mounting              | Round           |
| Motor Orientation     | Shaft Down                  | Drive End Bearing     | Roller          |
| Opp Drive End Bearing | Ball                        | Frame Material        | Cast Iron       |
| Shaft Type            | т                           | Assembly/Box Mounting | F1/F2 CAPABLE   |
| Outline Drawing       | B-SS518555-1450             | Connection Drawing    | A-EE7308AU      |