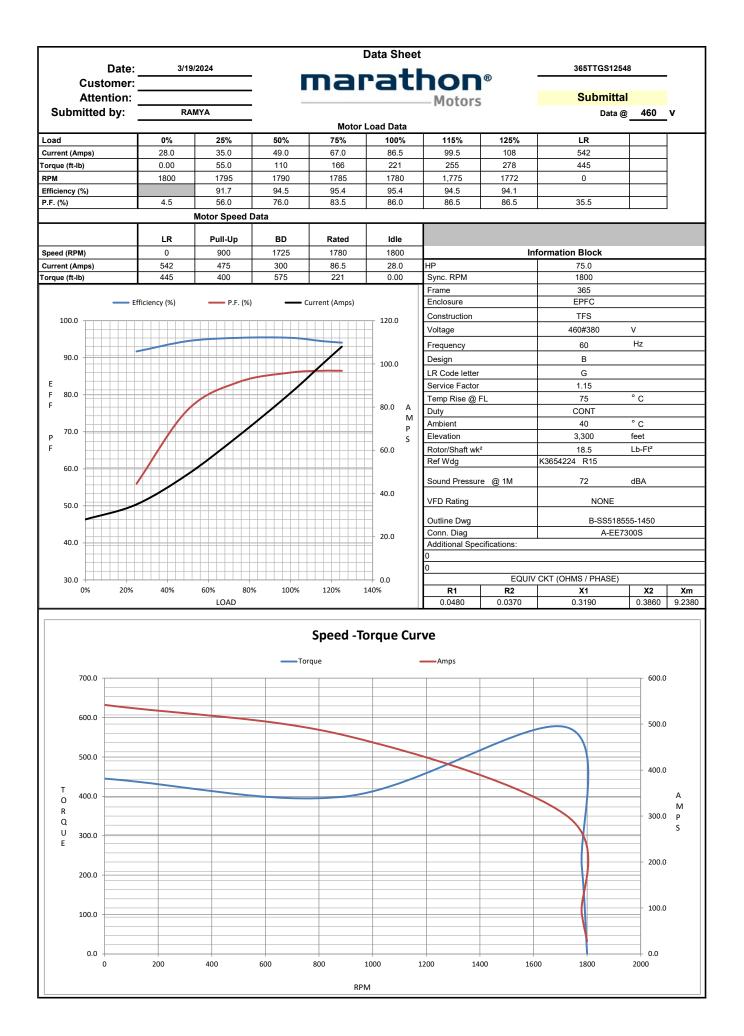

## Nameplate Specifications

| Phase                  | 3          | Output HP                  | 75 Hp                      |
|------------------------|------------|----------------------------|----------------------------|
| Output KW              | 56.0 kW    | Voltage                    | 460 V                      |
| Speed                  | 1780 rpm   | Service Factor             | 1.15                       |
| Frame                  | 365TDV     | Enclosure                  | Explosion Proof Fan cooled |
| Thermal Protection     | Thermostat | Efficiency                 | 95.4 %                     |
| Ambient Temperature    | 40 °C      | Frequency                  | 60 Hz                      |
| Current                | 86.5 A     | Power Factor               | 86                         |
| Duty                   | Continuous | Insulation Class           | F                          |
| Design Code            | В          | KVA Code                   | G                          |
| Drive End Bearing Size | NU314      | Opp Drive End Bearing Size | 6312                       |
| UL                     | No         | CSA                        | Ν                          |
| CE                     | N          | IP Code                    | 56                         |
| Number of Speeds       | 1          | Hazardous Location         | EXP PROOF CL I GR C&D T3C  |

## **Technical Specifications**

| Electrical Type       | Squirrel Cage Induction Run | Starting Method       | Across The Line |  |
|-----------------------|-----------------------------|-----------------------|-----------------|--|
| Poles                 | 4                           | Rotation              | Reversible      |  |
| Resistance Main       | .075 Ohms                   | Mounting              | Round           |  |
| Motor Orientation     | Shaft Down                  | Drive End Bearing     | Roller          |  |
| Opp Drive End Bearing | Ball                        | Frame Material        | Cast Iron       |  |
| Shaft Type            | т                           | Assembly/Box Mounting | F1/F2 CAPABLE   |  |
| Outline Drawing       | B-SS518555-1450             | Connection Drawing    | A-EE7300S       |  |