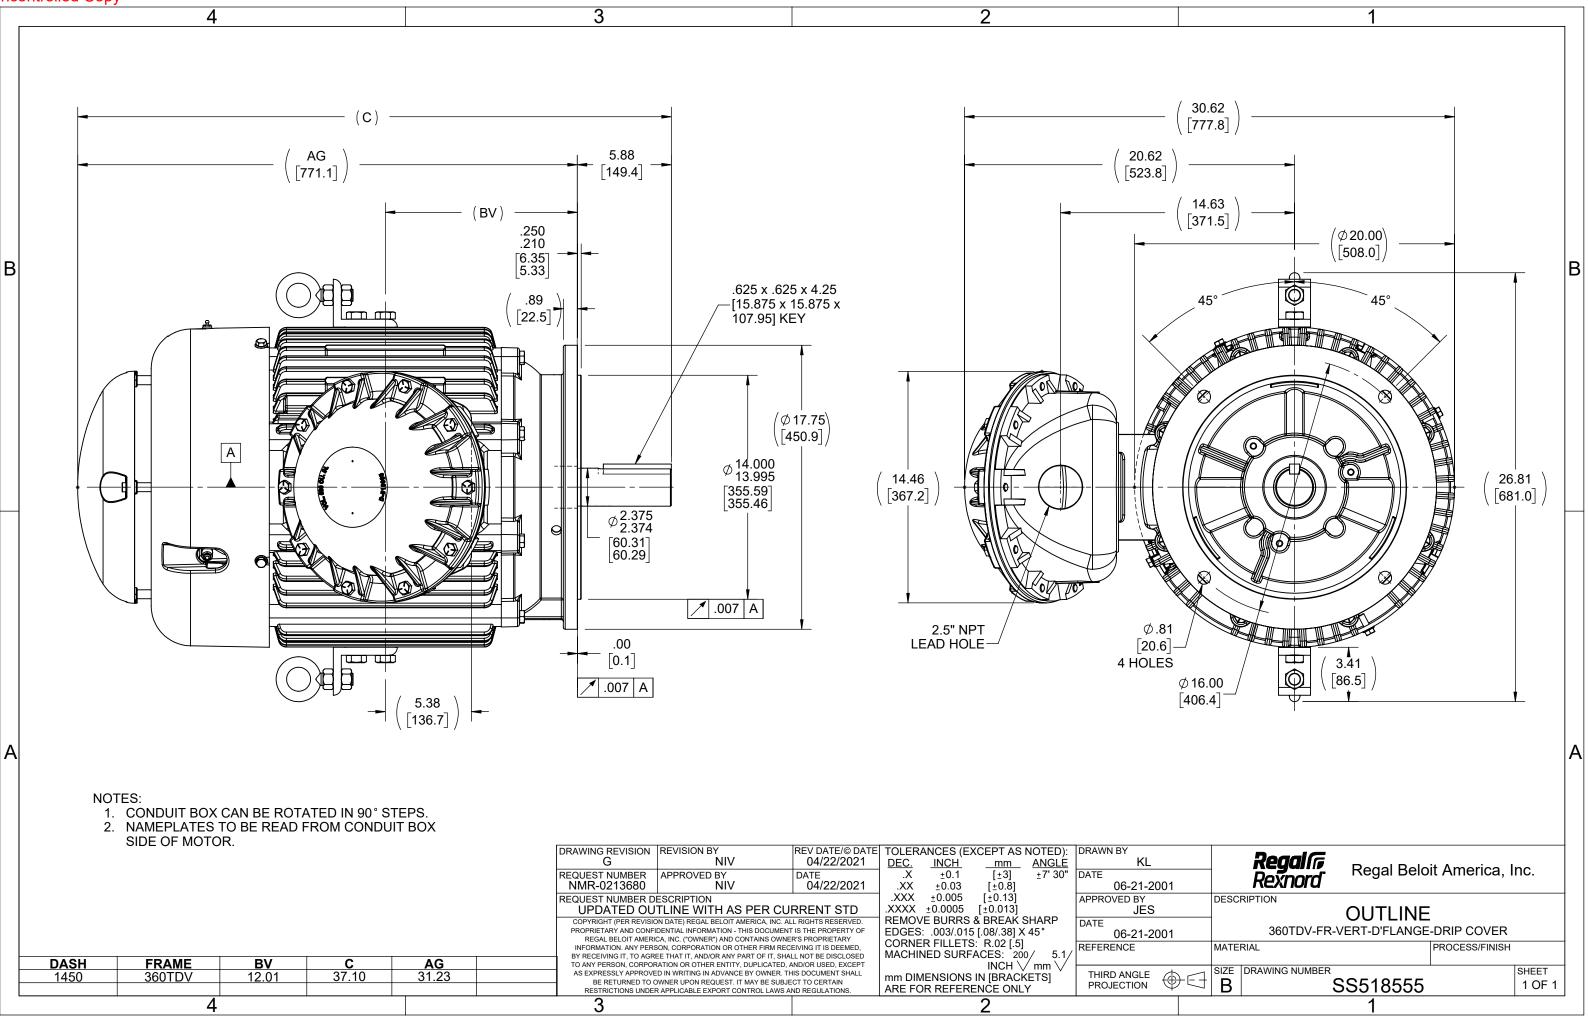

## **Technical Specifications**

| Electrical Type       | Squirrel Cage Induction Run | Starting Method       | Across The Line |  |
|-----------------------|-----------------------------|-----------------------|-----------------|--|
| Poles                 | 4                           | Rotation              | Reversible      |  |
| Resistance Main       | .075 Ohms                   | Mounting              | Round           |  |
| Motor Orientation     | Shaft Down                  | Drive End Bearing     | Roller          |  |
| Opp Drive End Bearing | Ball                        | Frame Material        | Cast Iron       |  |
| Shaft Type            | т                           | Assembly/Box Mounting | F1/F2 CAPABLE   |  |
| Outline Drawing       | B-SS518555-1450             | Connection Drawing    | A-EE7300S       |  |