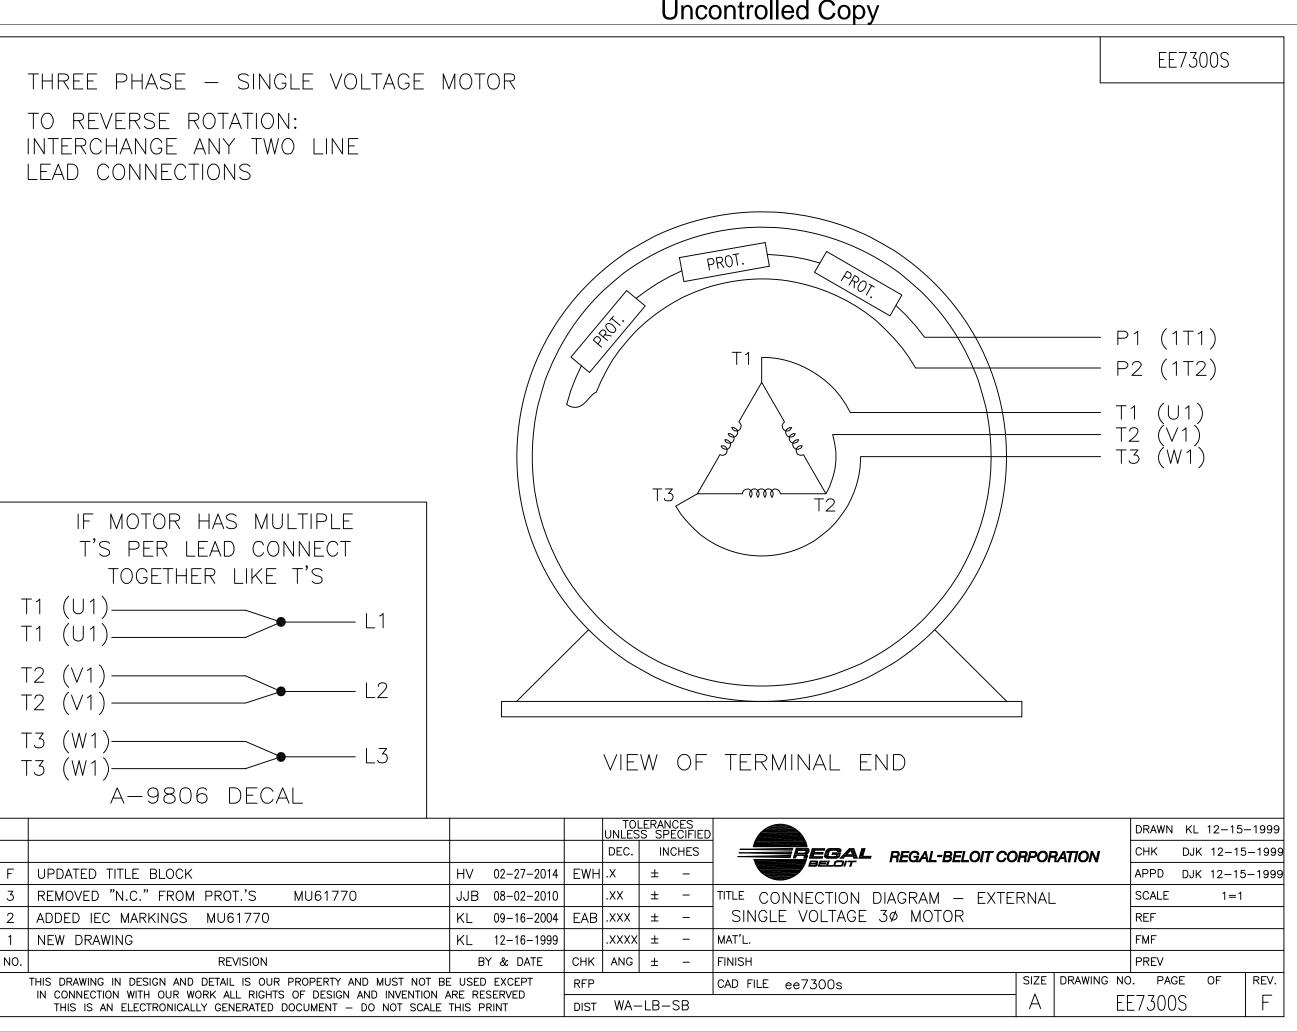

## **Technical Specifications**

| Electrical Type       | Squirrel Cage Induction Run | Starting Method       | Across The Line |  |
|-----------------------|-----------------------------|-----------------------|-----------------|--|
| Poles                 | 4                           | Rotation              | Reversible      |  |
| Resistance Main       | .075 Ohms                   | Mounting              | Round           |  |
| Motor Orientation     | Shaft Down                  | Drive End Bearing     | Roller          |  |
| Opp Drive End Bearing | Ball                        | Frame Material        | Cast Iron       |  |
| Shaft Type            | т                           | Assembly/Box Mounting | F1/F2 CAPABLE   |  |
| Outline Drawing       | B-SS518555-1450             | Connection Drawing    | A-EE7300S       |  |