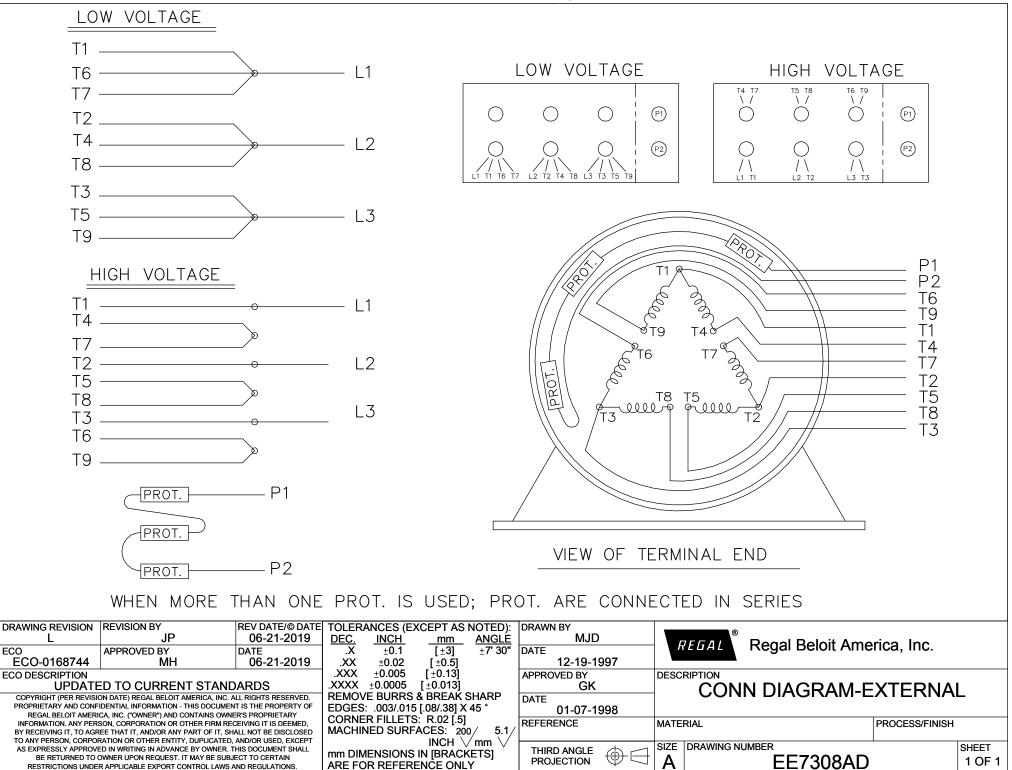

## **Technical Specifications**

| Electrical Type       | Squirrel Cage Inverter Rated | Starting Method       | Line Or Inverter |
|-----------------------|------------------------------|-----------------------|------------------|
| Poles                 | 4                            | Rotation              | Reversible       |
| Resistance Main       | .079 Ohms                    | Mounting              | Round            |
| Motor Orientation     | Shaft Down                   | Drive End Bearing     | Roller           |
| Opp Drive End Bearing | Ball                         | Frame Material        | Cast Iron        |
| Shaft Type            | т                            | Assembly/Box Mounting | F1/F2 CAPABLE    |
| Connection Drawing    | A-EE7308AD                   | Outline Drawing       | B-SS518555-1450  |