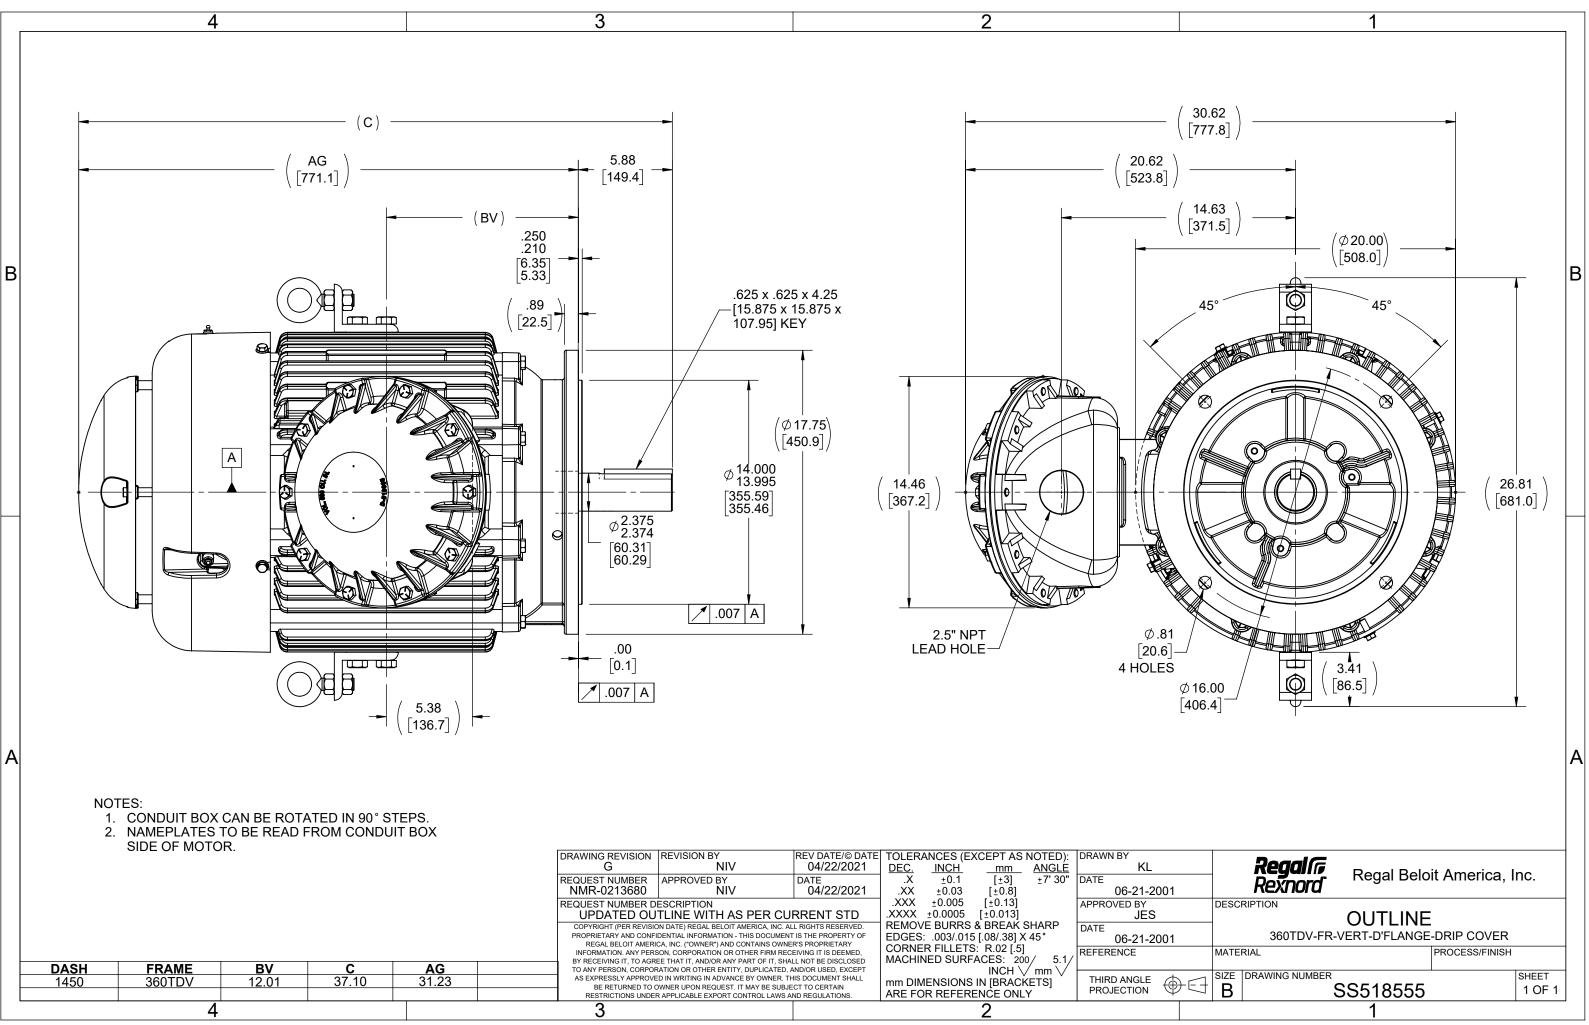

## **Technical Specifications**

| Electrical Type       | Squirrel Cage Inverter Rated | Starting Method       | Line Or Inverter |
|-----------------------|------------------------------|-----------------------|------------------|
| Poles                 | 4                            | Rotation              | Reversible       |
| Resistance Main       | .079 Ohms                    | Mounting              | Round            |
| Motor Orientation     | Shaft Down                   | Drive End Bearing     | Roller           |
| Opp Drive End Bearing | Ball                         | Frame Material        | Cast Iron        |
| Shaft Type            | т                            | Assembly/Box Mounting | F1/F2 CAPABLE    |
| Connection Drawing    | A-EE7308AD                   | Outline Drawing       | B-SS518555-1450  |