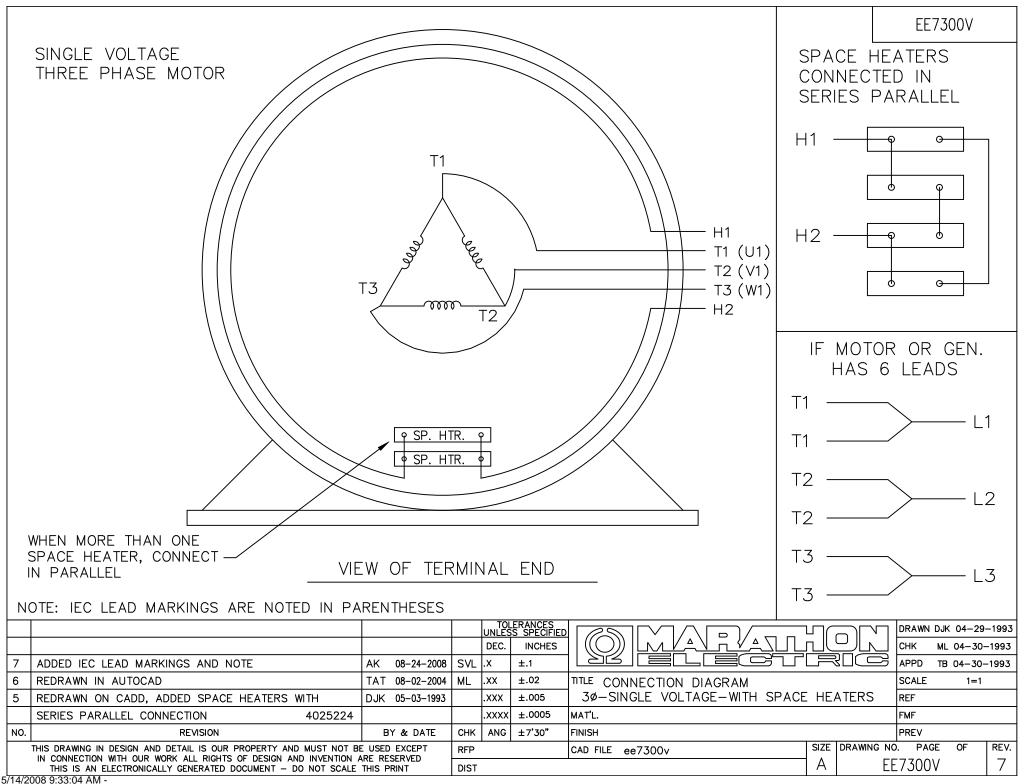

## **Technical Specifications**

| Electrical Type       | Squirrel Cage Induction Run | Starting Method       | Across The Line |  |
|-----------------------|-----------------------------|-----------------------|-----------------|--|
| Poles                 | 4                           | Rotation              | Reversible      |  |
| Resistance Main       | .075 Ohms                   | Mounting              | Rigid Base      |  |
| Motor Orientation     | Shaft Up                    | Drive End Bearing     | Ball            |  |
| Opp Drive End Bearing | Ball                        | Frame Material        | Cast Iron       |  |
| Shaft Type            | Т                           | Assembly/Box Mounting | F1/F2 CAPABLE   |  |
| Connection Drawing    | A-EE7300V                   | Outline Drawing       | B-SS508590-1450 |  |