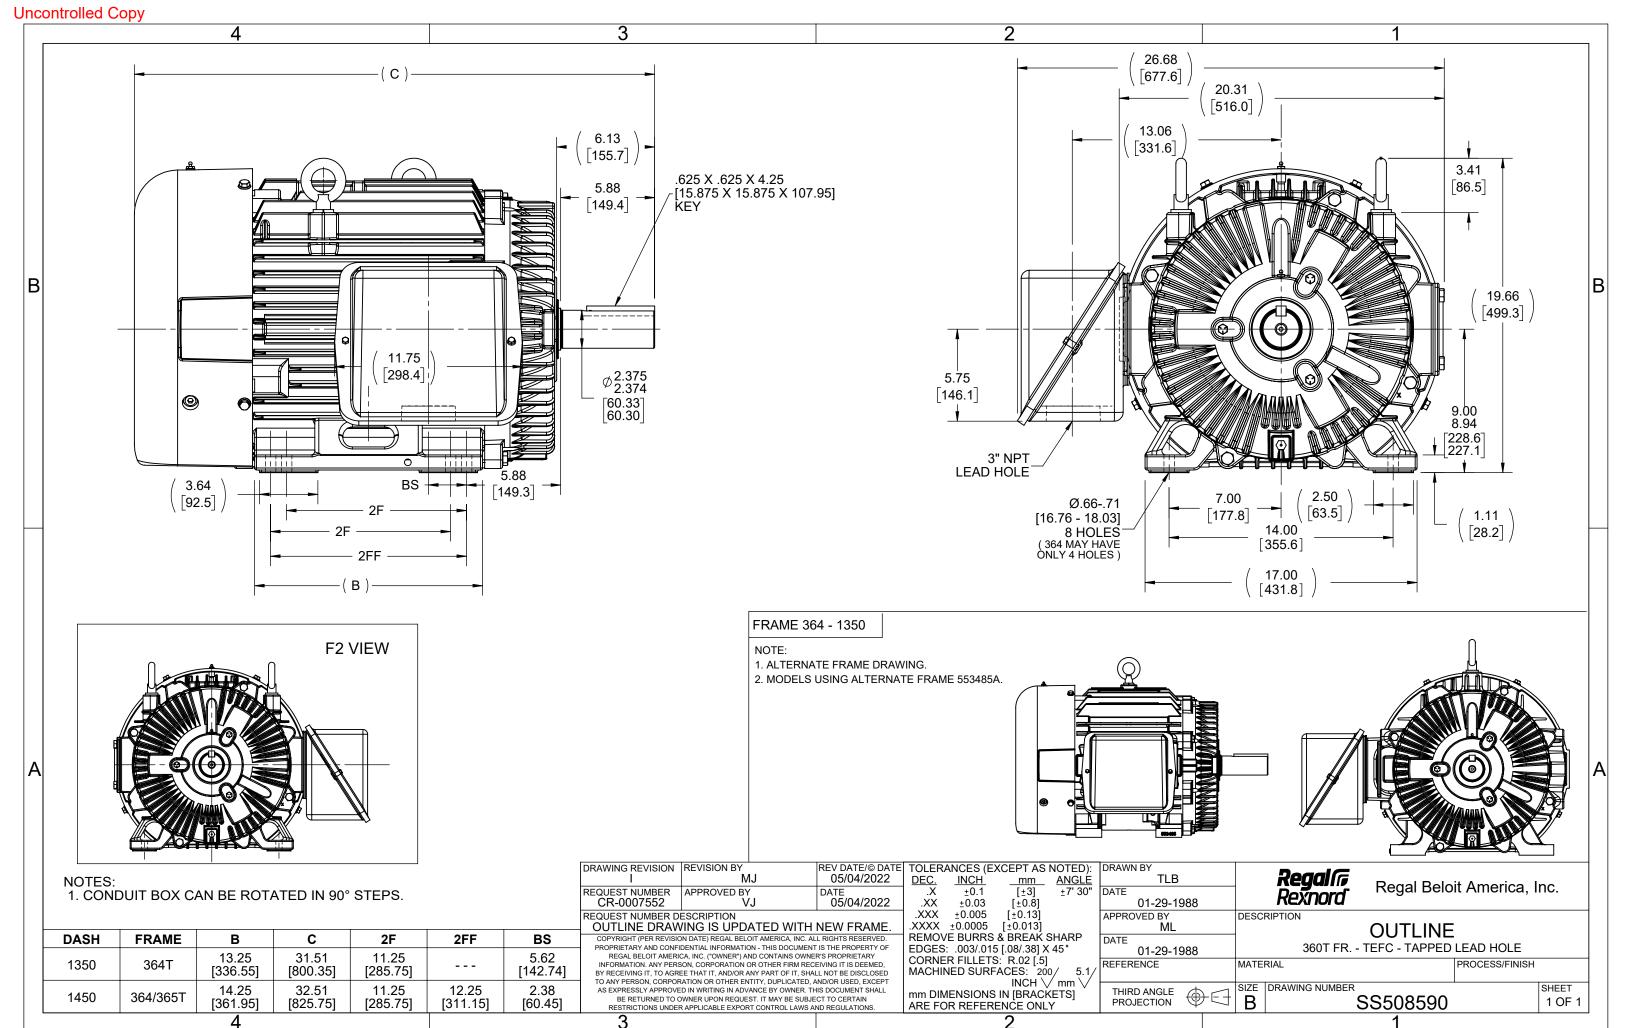

## **Technical Specifications**

| Electrical Type       | Squirrel Cage Induction Run | Starting Method       | Across The Line |  |
|-----------------------|-----------------------------|-----------------------|-----------------|--|
| Poles                 | 4                           | Rotation              | Reversible      |  |
| Resistance Main       | .075 Ohms                   | Mounting              | Rigid Base      |  |
| Motor Orientation     | Shaft Up                    | Drive End Bearing     | Ball            |  |
| Opp Drive End Bearing | Ball                        | Frame Material        | Cast Iron       |  |
| Shaft Type            | Т                           | Assembly/Box Mounting | F1/F2 CAPABLE   |  |
| Connection Drawing    | A-EE7300V                   | Outline Drawing       | B-SS508590-1450 |  |