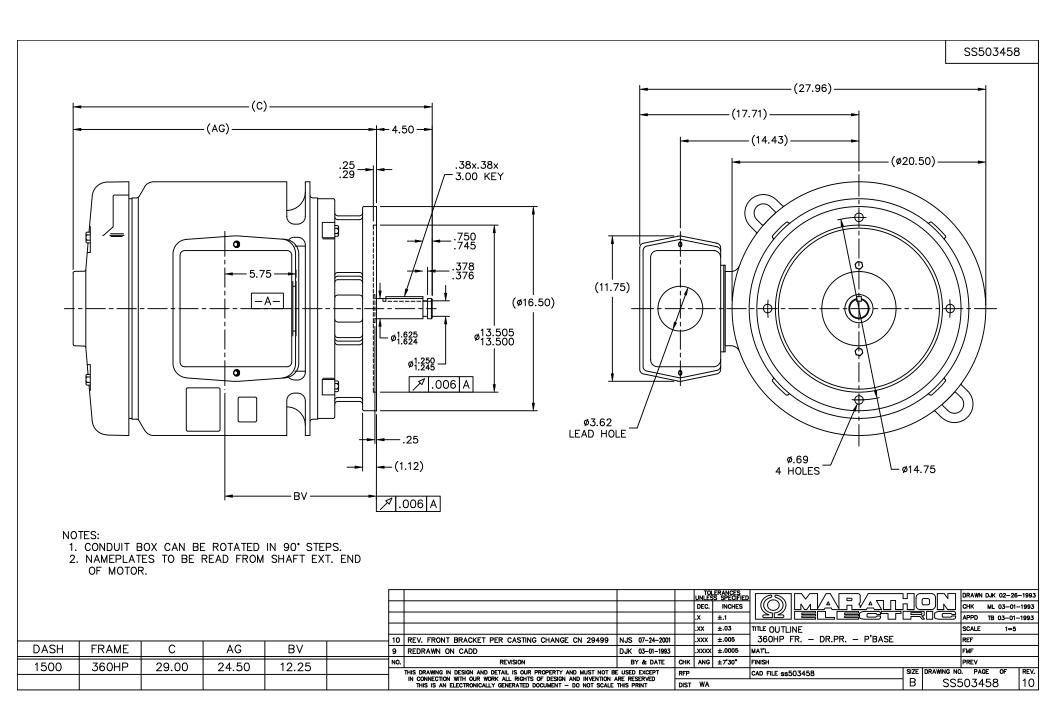

## **Technical Specifications**

| Electrical Type       | Squirrel Cage Induction Run | Starting Method       | Across The Line |
|-----------------------|-----------------------------|-----------------------|-----------------|
| Poles                 | 2                           | Rotation              | Reversible      |
| Resistance Main       | .102 Ohms                   | Mounting              | Round           |
| Motor Orientation     | Shaft Down                  | Drive End Bearing     | Ball            |
| Opp Drive End Bearing | Ball                        | Frame Material        | Cast Iron       |
| Shaft Type            | HP                          | Overall Length        | 29.00 in        |
| Frame Length          | 15.00 in                    | Shaft Diameter        | 1.625 in        |
| Shaft Extension       | 4.5 in                      | Assembly/Box Mounting | F1/F2 CAPABLE   |
| Outline Drawing       | B-SS503458-1500             | Connection Drawing    | A-EE7308K       |