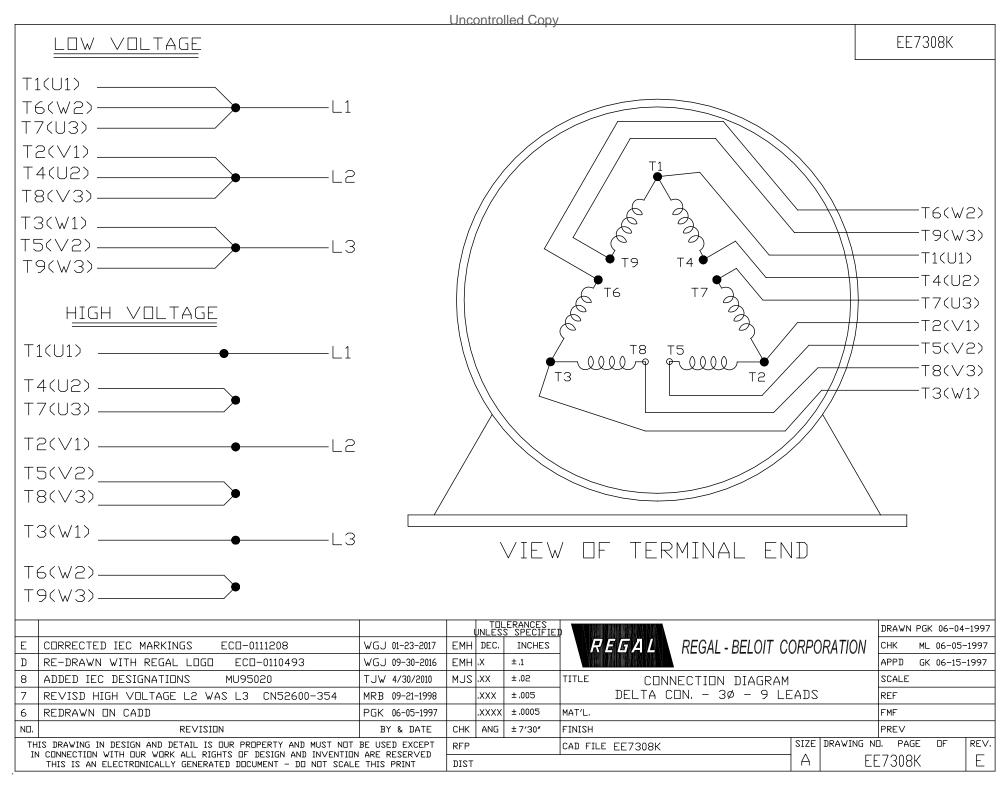

## **Technical Specifications**

| Electrical Type       | Squirrel Cage Induction Run | Starting Method       | Across The Line |
|-----------------------|-----------------------------|-----------------------|-----------------|
| Poles                 | 2                           | Rotation              | Reversible      |
| Resistance Main       | .102 Ohms                   | Mounting              | Round           |
| Motor Orientation     | Shaft Down                  | Drive End Bearing     | Ball            |
| Opp Drive End Bearing | Ball                        | Frame Material        | Cast Iron       |
| Shaft Type            | HP                          | Overall Length        | 29.00 in        |
| Frame Length          | 15.00 in                    | Shaft Diameter        | 1.625 in        |
| Shaft Extension       | 4.5 in                      | Assembly/Box Mounting | F1/F2 CAPABLE   |
| Outline Drawing       | B-SS503458-1500             | Connection Drawing    | A-EE7308K       |