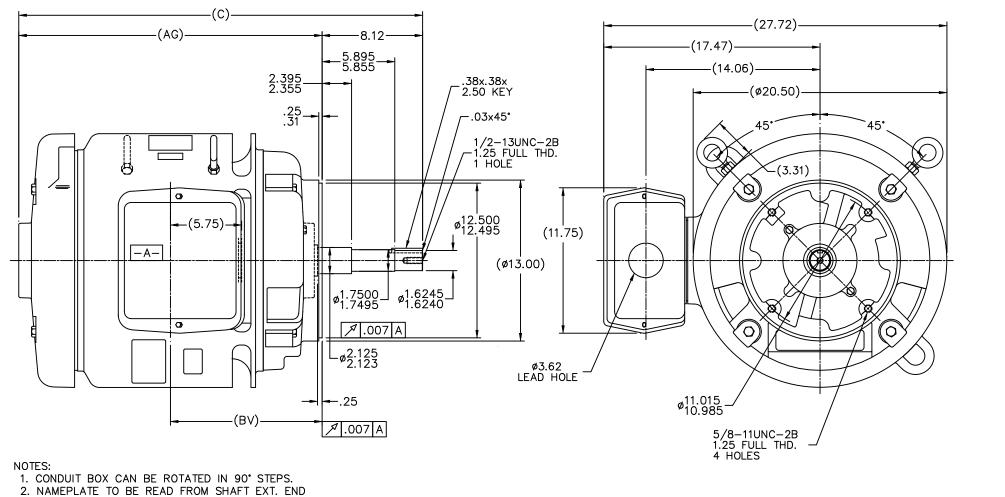

## **Technical Specifications**

| Electrical Type       | Squirrel Cage Induction Run | Starting Method       | Part Wdg Start & Wye Start Delta Run |  |  |  |  |
|-----------------------|-----------------------------|-----------------------|--------------------------------------|--|--|--|--|
| Poles                 | 2                           | Rotation              | Reversible                           |  |  |  |  |
| Resistance Main       | .102 Ohms                   | Mounting              | Round                                |  |  |  |  |
| Motor Orientation     | Shaft Down                  | Drive End Bearing     | Ball                                 |  |  |  |  |
| Opp Drive End Bearing | Ball                        | Frame Material        | Cast Iron                            |  |  |  |  |
| Shaft Type            | JP                          | Assembly/Box Mounting | F1/F2 CAPABLE                        |  |  |  |  |
| Outline Drawing       | B-SS553704-1500             | Connection Drawing    | A-EE7300BH                           |  |  |  |  |

This is an uncontrolled document once printed or downloaded and is subject to change without notice. Date Created:08/24/2023

OF MOTOR

|      |         |       |       |       |   |     |                                                                                                                                                       |           |      | TO    | FRANCES  |                                       |                | -            |               |
|------|---------|-------|-------|-------|---|-----|-------------------------------------------------------------------------------------------------------------------------------------------------------|-----------|------|-------|----------|---------------------------------------|----------------|--------------|---------------|
|      |         |       |       |       |   |     |                                                                                                                                                       |           |      | UNLES | LERANCES |                                       | ערכור          | DRAWN H      | LB 07-27-2009 |
|      |         |       |       |       |   |     |                                                                                                                                                       |           |      | DEC.  | INCHES   | ] ((Q) <u>    ~ k ~ l ~ k ~ l ~ k</u> |                |              | H 07–27–2009  |
|      |         |       |       |       |   |     |                                                                                                                                                       |           |      | .x    | ±.1      |                                       | RIC            | APPD N       | JS 07-28-2009 |
|      |         |       |       |       |   |     |                                                                                                                                                       |           |      | .xx   | ±.03     | TITLE OUTLINE - SPL LIFTING LUGS      |                | SCALE        | 1=5           |
|      |         |       |       |       | · | _   |                                                                                                                                                       |           |      | .xxx  | ±.005    | 360JPV FR. – VERT. 'C' FACE           |                | REF          |               |
| DASH | FRAME   | С     | AG    | BV    |   |     |                                                                                                                                                       |           |      | .xxxx | ±.0005   | MAT'L.                                |                | FMF          |               |
| 1500 | 360JPV  | 32.62 | 24.50 | 12.25 |   | NO. | REVISION                                                                                                                                              | BY & DATE | СНК  | ANG   | ±7'30"   | FINISH                                |                | PREV         |               |
| 1300 | 5000i v | 52.02 | 24.50 | 12.25 |   | -   | THIS DRAWING IN DESIGN AND DETAIL IS OUR PROPERTY AND MUST NOT BE                                                                                     |           | RFP  | 07-   | -28-2009 | CAD FILE SS553704                     | SIZE DRAWING N |              |               |
|      |         |       |       |       |   |     | IN CONNECTION WITH OUR WORK ALL RIGHTS OF DESIGN AND INVENTION ARE RESERVED<br>THIS IS AN ELECTRONICALLY GENERATED DOCUMENT - DO NOT SCALE THIS PRINT |           | DIST |       |          |                                       | B SS           | <u>55370</u> | )4            |
|      |         |       |       |       |   |     |                                                                                                                                                       |           |      |       |          |                                       |                |              |               |