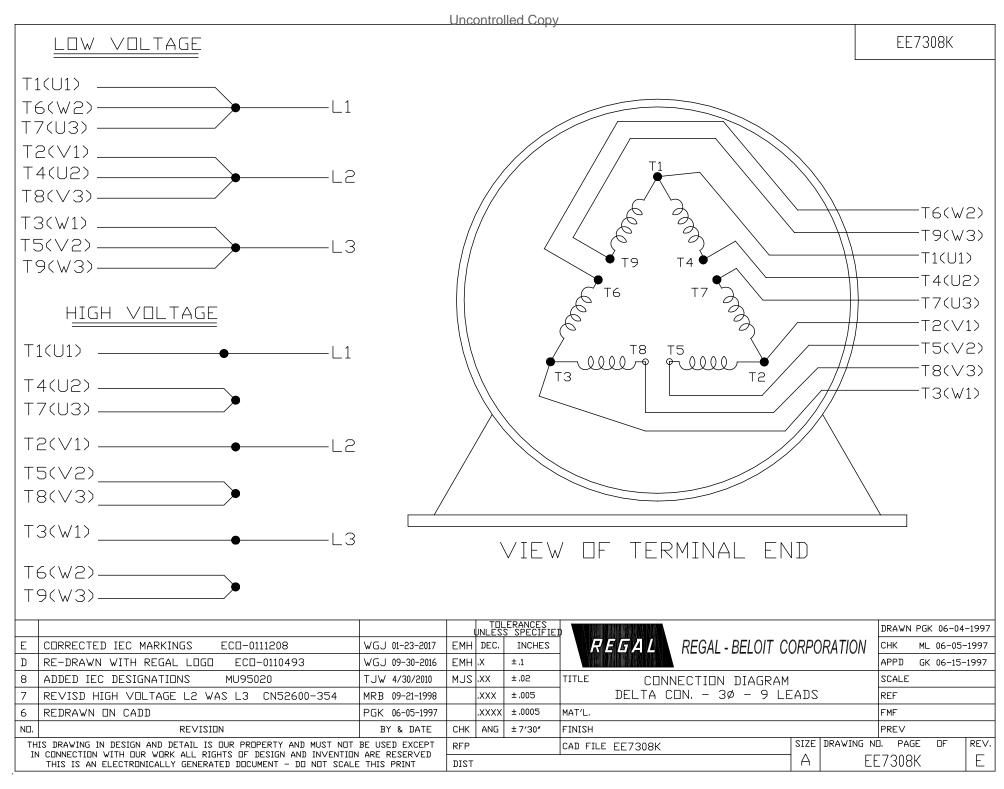

## **Technical Specifications**

| Electrical Type       | Squirrel Cage Induction Run | Starting Method       | Across The Line |
|-----------------------|-----------------------------|-----------------------|-----------------|
| Poles                 | 4                           | Rotation              | Reversible      |
| Resistance Main       | .085 Ohms                   | Mounting              | Rigid Base      |
| Motor Orientation     | Horizontal                  | Drive End Bearing     | Ball            |
| Opp Drive End Bearing | Ball                        | Frame Material        | Cast Iron       |
| Shaft Type            | Single Special Extension    | Assembly/Box Mounting | F1/F2 CAPABLE   |
| Outline Drawing       | B-SS553699-1500             | Connection Drawing    | A-EE7308K       |