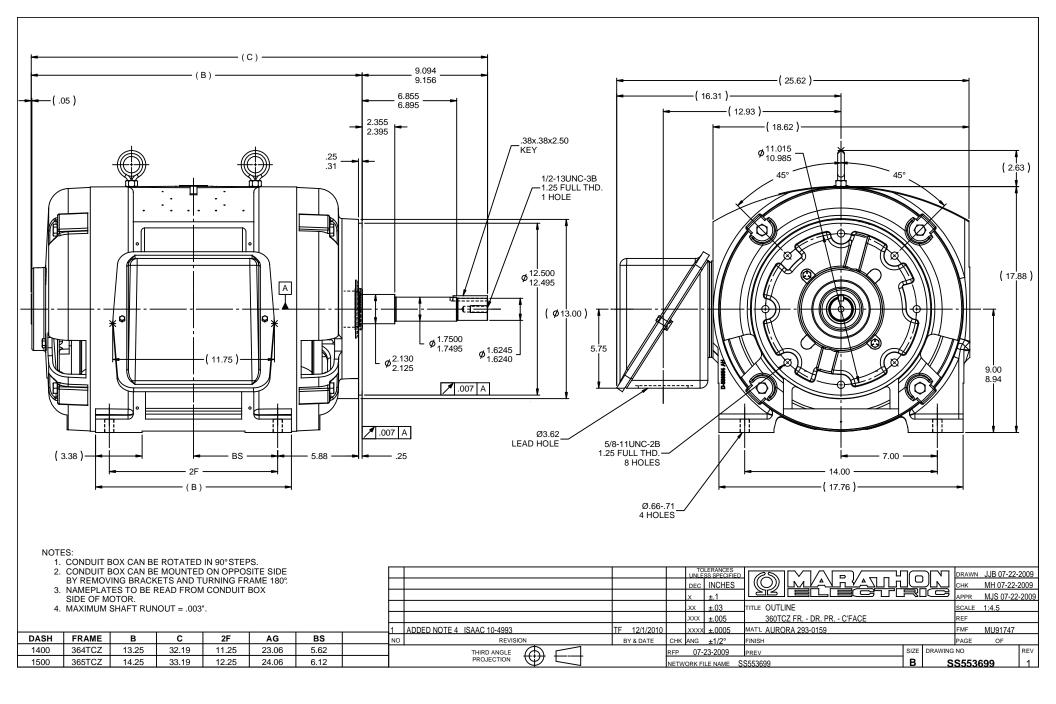

## **Technical Specifications**

| Electrical Type       | Squirrel Cage Induction Run | Starting Method       | Across The Line |
|-----------------------|-----------------------------|-----------------------|-----------------|
| Poles                 | 4                           | Rotation              | Reversible      |
| Resistance Main       | .085 Ohms                   | Mounting              | Rigid Base      |
| Motor Orientation     | Horizontal                  | Drive End Bearing     | Ball            |
| Opp Drive End Bearing | Ball                        | Frame Material        | Cast Iron       |
| Shaft Type            | Single Special Extension    | Assembly/Box Mounting | F1/F2 CAPABLE   |
| Outline Drawing       | B-SS553699-1500             | Connection Drawing    | A-EE7308K       |