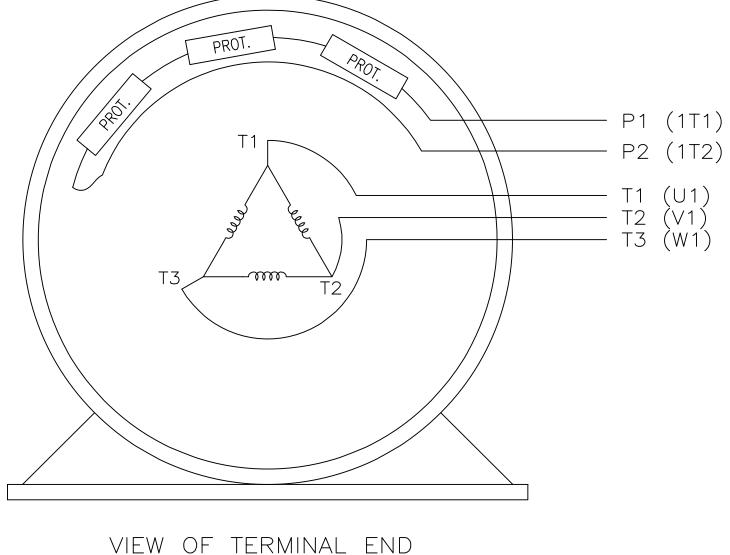

This is an uncontrolled document once printed or downloaded and is subject to change without notice. Date Created:09/29/2022

Uncontrolled Copy

THREE PHASE - SINGLE VOLTAGE MOTOR TO REVERSE ROTATION: INTERCHANGE ANY TWO LINE LEAD CONNECTIONS PROT. Т3 IF MOTOR HAS MULTIPLE T'S PER LEAD CONNECT TOGETHER LIKE T'S T1 (U1)\_\_\_\_\_\_L1 T1 (U1)-

T2 (V1) T2 (V1) T3 (W1) T3 (W1)-A-9806 DECAL

|                                                                                                                                                    |                                     |                | TOI<br>UNLES                      |       | ERANCES<br>S SPECIFIED |                                     |         | DRAWN KL 12-15-19 |           | , <b>–</b> 1999 |
|----------------------------------------------------------------------------------------------------------------------------------------------------|-------------------------------------|----------------|-----------------------------------|-------|------------------------|-------------------------------------|---------|-------------------|-----------|-----------------|
|                                                                                                                                                    |                                     |                |                                   | DEC.  | INCHES                 | REGAL REGAL-BELOIT CORP             | ORATION | CHK               | DJK 12-15 | 5-1999          |
| F                                                                                                                                                  | UPDATED TITLE BLOCK                 | HV 02-27-2014  | EWH                               | .x    | ± -                    | BELOIT FIEW E BELOIT CONTON         |         | APPD              | DJK 12-15 | 5-1999          |
| 3                                                                                                                                                  | REMOVED "N.C." FROM PROT.'S MU61770 | JJB 08-02-2010 |                                   | .xx   | ± -                    | TITLE CONNECTION DIAGRAM — EXTERNAL |         | SCALE             | 1=1       | J               |
| 2                                                                                                                                                  | ADDED IEC MARKINGS MU61770          | KL 09-16-2004  | EAB                               | .xxx  | ± -                    | SINGLE VOLTAGE 30 MOTOR             |         | REF               |           |                 |
| 1                                                                                                                                                  | NEW DRAWING                         | KL 12-16-1999  |                                   | .xxxx | ± -                    | MAT'L. FMF                          |         |                   |           |                 |
| NO.                                                                                                                                                | REVISION                            | BY & DATE      | СНК                               | ANG   | ± –                    | FINISH                              |         | PREV              |           |                 |
| THIS DRAWING IN DESIGN AND DETAIL IS OUR PROPERTY AND MUST NOT BE USED EXCEPT                                                                      |                                     |                | RFP CAD FILE ee7300s SIZE DRAWING |       |                        | ZE DRAWING NO                       | D. PAGE | E OF              | REV.      |                 |
| IN CONNECTION WITH OUR WORK ALL RIGHTS OF DESIGN AND INVENTION ARE RESERVED THIS IS AN ELECTRONICALLY GENERATED DOCUMENT — DO NOT SCALE THIS PRINT |                                     |                | DIST WA-LB-SB A                   |       |                        |                                     | 4   E   | E7300S            | ì         | F               |