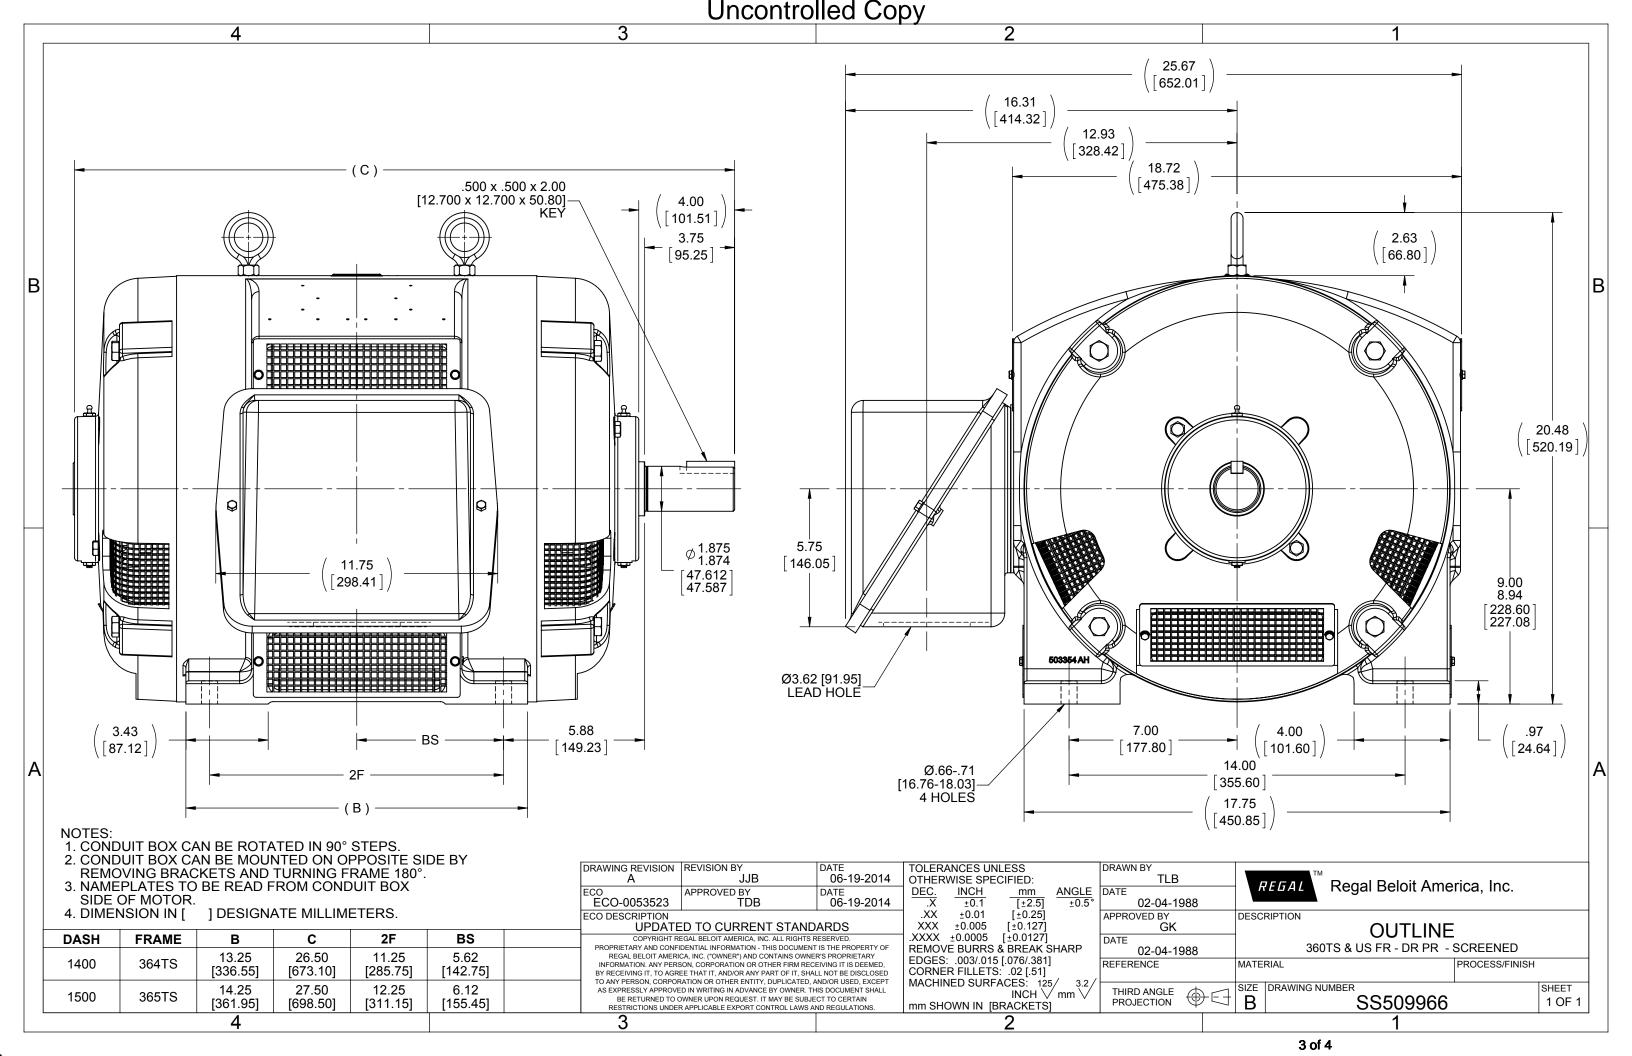

## **Technical Specifications**

| Electrical Type       | Squirrel Cage Induction Run | Starting Method       | Across The Line |
|-----------------------|-----------------------------|-----------------------|-----------------|
| Poles                 | 4                           | Rotation              | Reversible      |
| Resistance Main       | .085 Ohms                   | Mounting              | Rigid Base      |
| Motor Orientation     | Horizontal                  | Drive End Bearing     | Ball            |
| Opp Drive End Bearing | Ball                        | Frame Material        | Cast Iron       |
| Shaft Type            | TS                          | Overall Length        | 27.50 in        |
| Frame Length          | 15.00 in                    | Shaft Diameter        | 1.875 in        |
| Shaft Extension       | 4 in                        | Assembly/Box Mounting | F1/F2 CAPABLE   |
| Connection Drawing    | A-EE7308K                   | Outline Drawing       | B-SS509966-1500 |