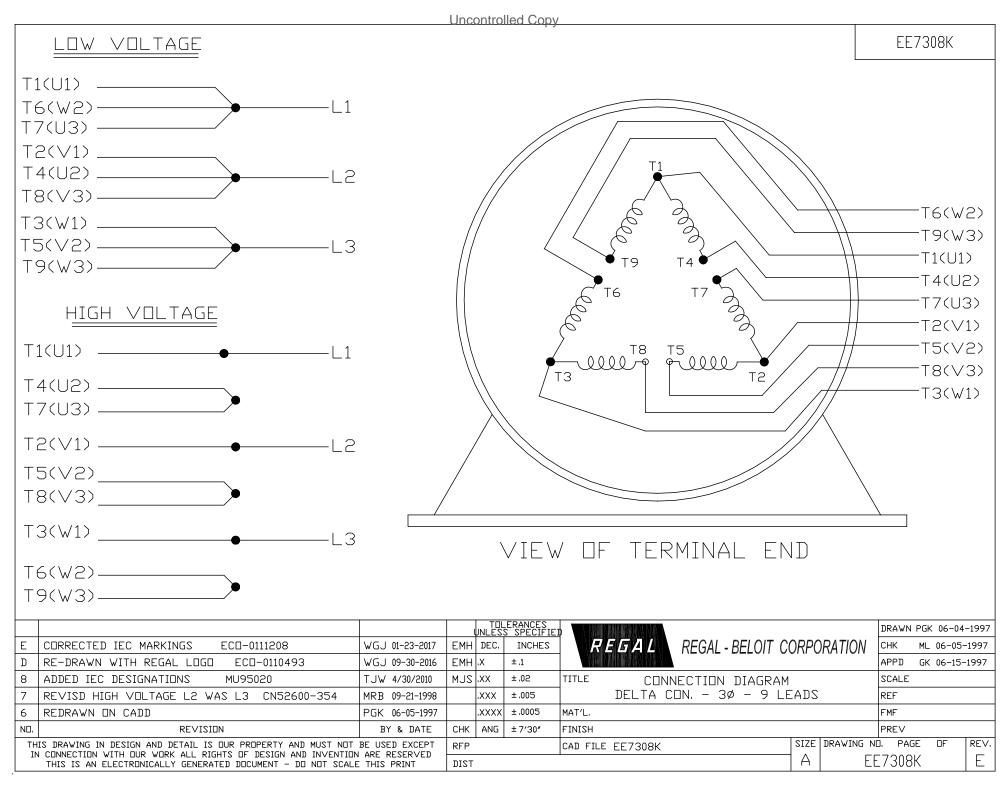

## **Technical Specifications**

| Electrical Type       | Squirrel Cage Induction Run | Starting Method       | Across The Line |
|-----------------------|-----------------------------|-----------------------|-----------------|
| Poles                 | 4                           | Rotation              | Reversible      |
| Resistance Main       | .085 Ohms                   | Mounting              | Rigid Base      |
| Motor Orientation     | Horizontal                  | Drive End Bearing     | Ball            |
| Opp Drive End Bearing | Ball                        | Frame Material        | Cast Iron       |
| Shaft Type            | TS                          | Overall Length        | 27.50 in        |
| Frame Length          | 15.00 in                    | Shaft Diameter        | 1.875 in        |
| Shaft Extension       | 4 in                        | Assembly/Box Mounting | F1/F2 CAPABLE   |
| Connection Drawing    | A-EE7308K                   | Outline Drawing       | B-SS509966-1500 |