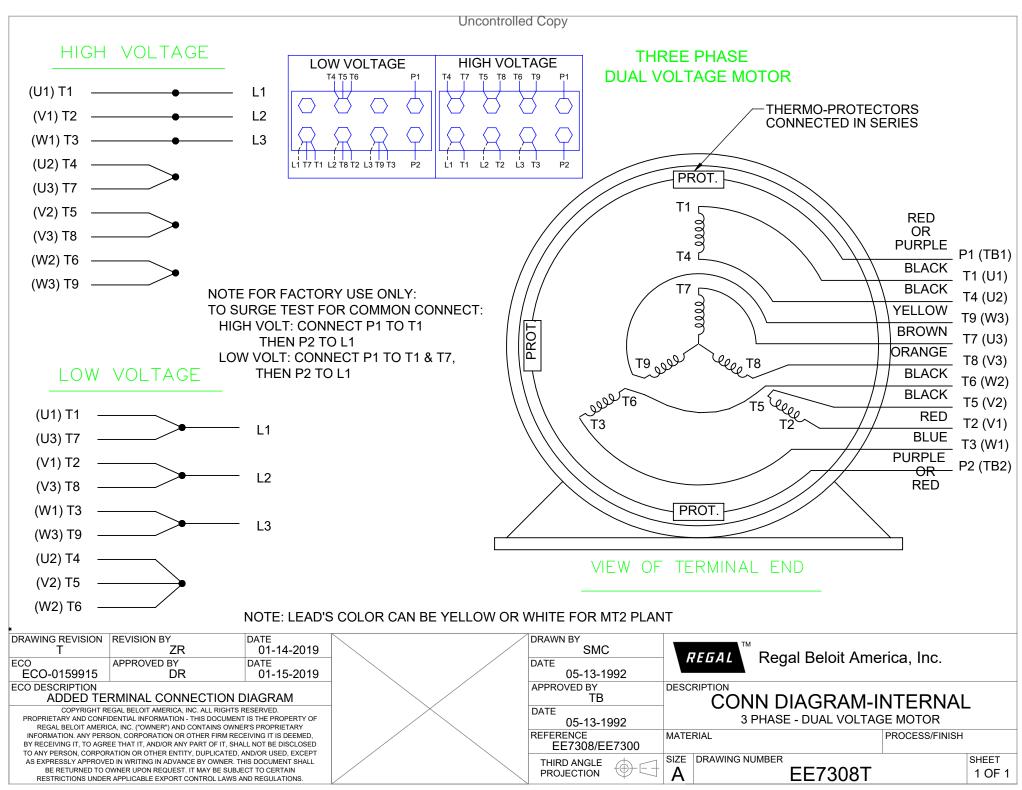

| ma | rati | hon      |
|----|------|----------|
|    |      | - Motors |

Nameplate Specifications

**Technical Specifications** 

| Connection Drawing | A-EE7308T | Outline Drawing | NONE |  |
|--------------------|-----------|-----------------|------|--|
|--------------------|-----------|-----------------|------|--|