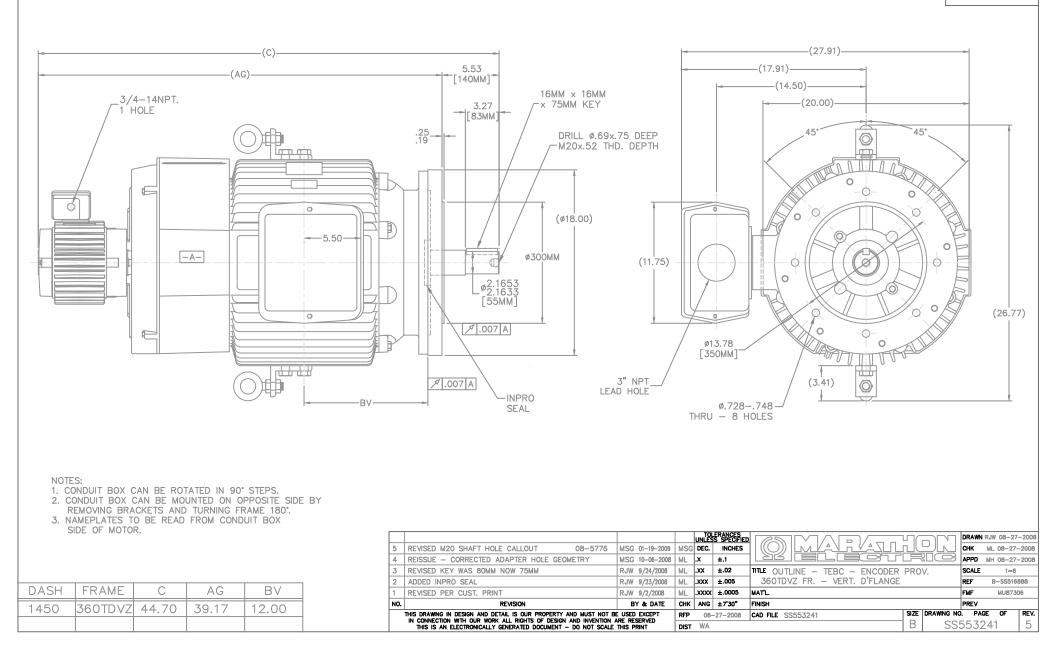

## **Technical Specifications**

| Electrical Type       | Squirrel Cage Inverter Duty | Starting Method       | Inverter Only |
|-----------------------|-----------------------------|-----------------------|---------------|
| Poles                 | 4                           | Rotation              | Reversible    |
| Resistance Main       | .08 Ohms                    | Mounting              | Round         |
| Motor Orientation     | Shaft Down                  | Drive End Bearing     | Ball          |
| Opp Drive End Bearing | Ball                        | Frame Material        | Cast Iron     |
| Shaft Type            | Single Special Extension    | Assembly/Box Mounting | F1/F2 CAPABLE |
| Outline Drawing       | B-SS553241-1450             | Connection Drawing    | A-EE7308AD    |