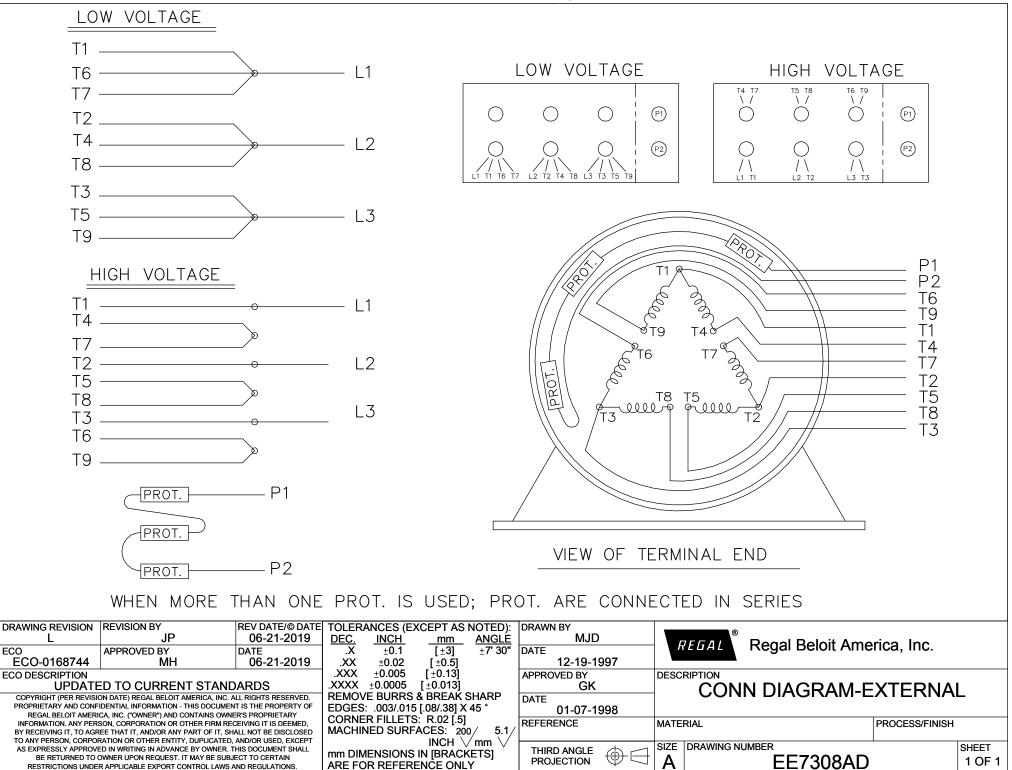

## **Technical Specifications**

| Electrical Type       | Squirrel Cage Inverter Duty | Starting Method       | Inverter Only |
|-----------------------|-----------------------------|-----------------------|---------------|
| Poles                 | 4                           | Rotation              | Reversible    |
| Resistance Main       | .08 Ohms                    | Mounting              | Round         |
| Motor Orientation     | Shaft Down                  | Drive End Bearing     | Ball          |
| Opp Drive End Bearing | Ball                        | Frame Material        | Cast Iron     |
| Shaft Type            | Single Special Extension    | Assembly/Box Mounting | F1/F2 CAPABLE |
| Outline Drawing       | B-SS553241-1450             | Connection Drawing    | A-EE7308AD    |