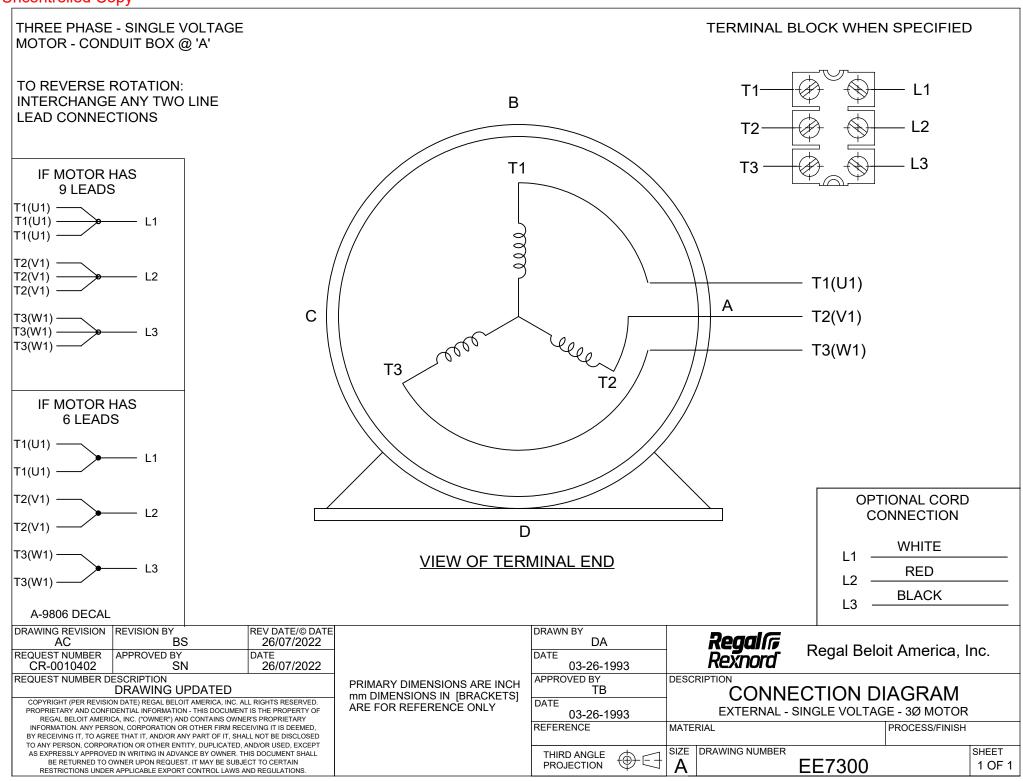

## **Technical Specifications**

| Electrical Type       | Squirrel Cage Induction Run | Starting Method       | Across The Line |
|-----------------------|-----------------------------|-----------------------|-----------------|
| Poles                 | 6                           | Rotation              | Reversible      |
| Resistance Main       | .265 Ohms                   | Mounting              | Rigid Base      |
| Motor Orientation     | Horizontal                  | Drive End Bearing     | Ball            |
| Opp Drive End Bearing | Ball                        | Frame Material        | Cast Iron       |
| Shaft Type            | U                           | Overall Length        | 32.00 in        |
| Frame Length          | 13.50 in                    | Shaft Diameter        | 2.125 in        |
| Shaft Extension       | 6.62 in                     | Assembly/Box Mounting | F1/F2 CAPABLE   |
| Connection Drawing    | A-EE7300                    | Outline Drawing       | B-SS518366-1350 |