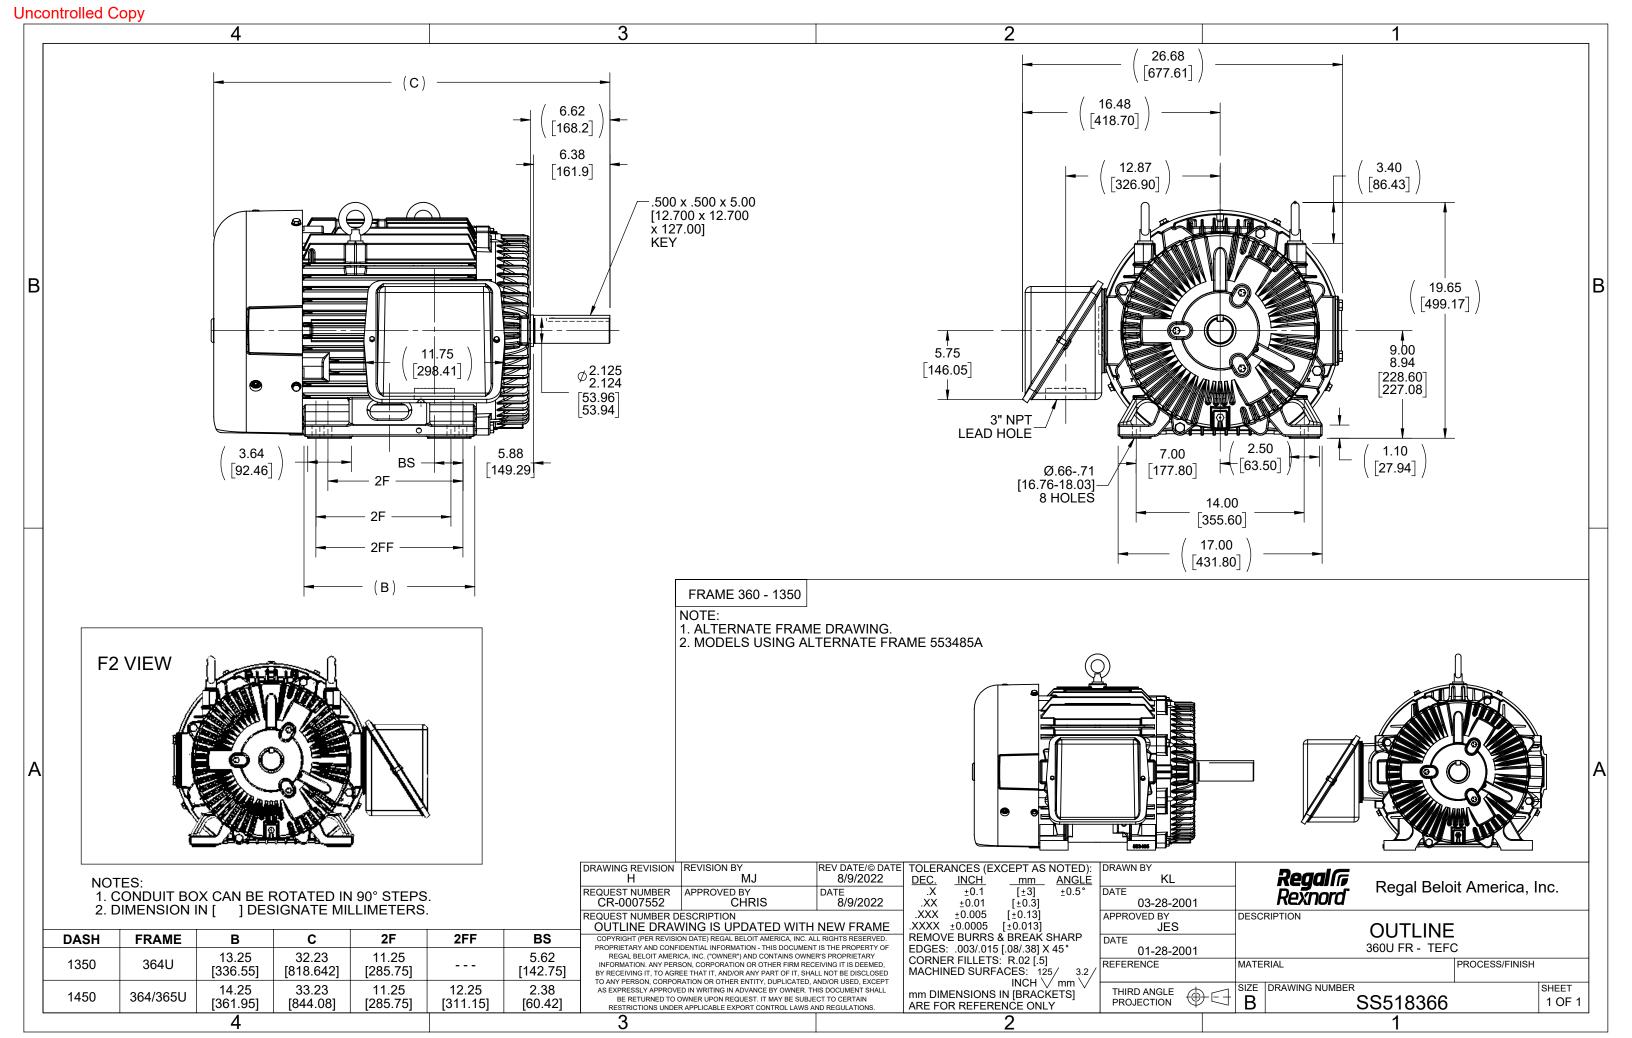

## **Technical Specifications**

| Electrical Type       | Squirrel Cage Induction Run | Starting Method       | Across The Line |
|-----------------------|-----------------------------|-----------------------|-----------------|
| Poles                 | 6                           | Rotation              | Reversible      |
| Resistance Main       | .265 Ohms                   | Mounting              | Rigid Base      |
| Motor Orientation     | Horizontal                  | Drive End Bearing     | Ball            |
| Opp Drive End Bearing | Ball                        | Frame Material        | Cast Iron       |
| Shaft Type            | U                           | Overall Length        | 32.00 in        |
| Frame Length          | 13.50 in                    | Shaft Diameter        | 2.125 in        |
| Shaft Extension       | 6.62 in                     | Assembly/Box Mounting | F1/F2 CAPABLE   |
| Connection Drawing    | A-EE7300                    | Outline Drawing       | B-SS518366-1350 |