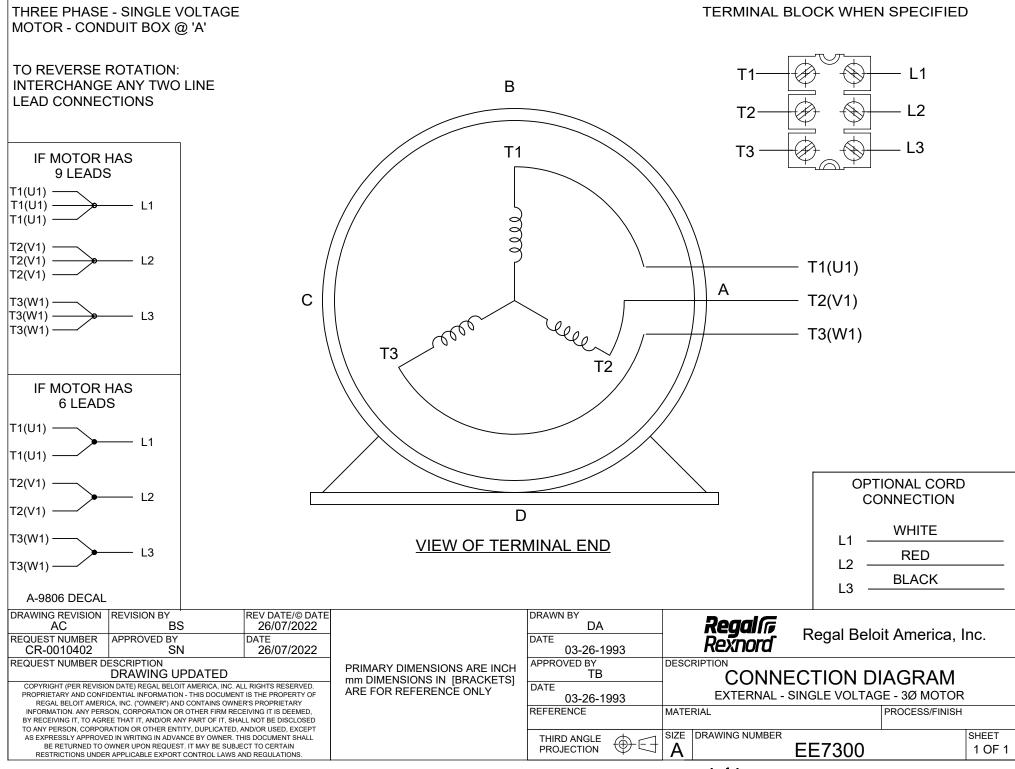

# **Technical Specifications**

| Electrical Type       | Squirrel Cage Induction Run | Starting Method       | Across The Line |
|-----------------------|-----------------------------|-----------------------|-----------------|
| Poles                 | 2                           | Rotation              | Reversible      |
| Resistance Main       | .135 Ohms                   | Mounting              | Rigid Base      |
| Motor Orientation     | Horizontal                  | Drive End Bearing     | Ball            |
| Opp Drive End Bearing | Ball                        | Frame Material        | Cast Iron       |
| Shaft Type            | US                          | Overall Length        | 29.38 in        |
| Frame Length          | 13.50 in                    | Shaft Diameter        | 2.125 in        |
| Shaft Extension       | 4 in                        | Assembly/Box Mounting | F1/F2 CAPABLE   |
| Connection Drawing    | A-EE7300                    | Outline Drawing       | B-SS518197-1350 |