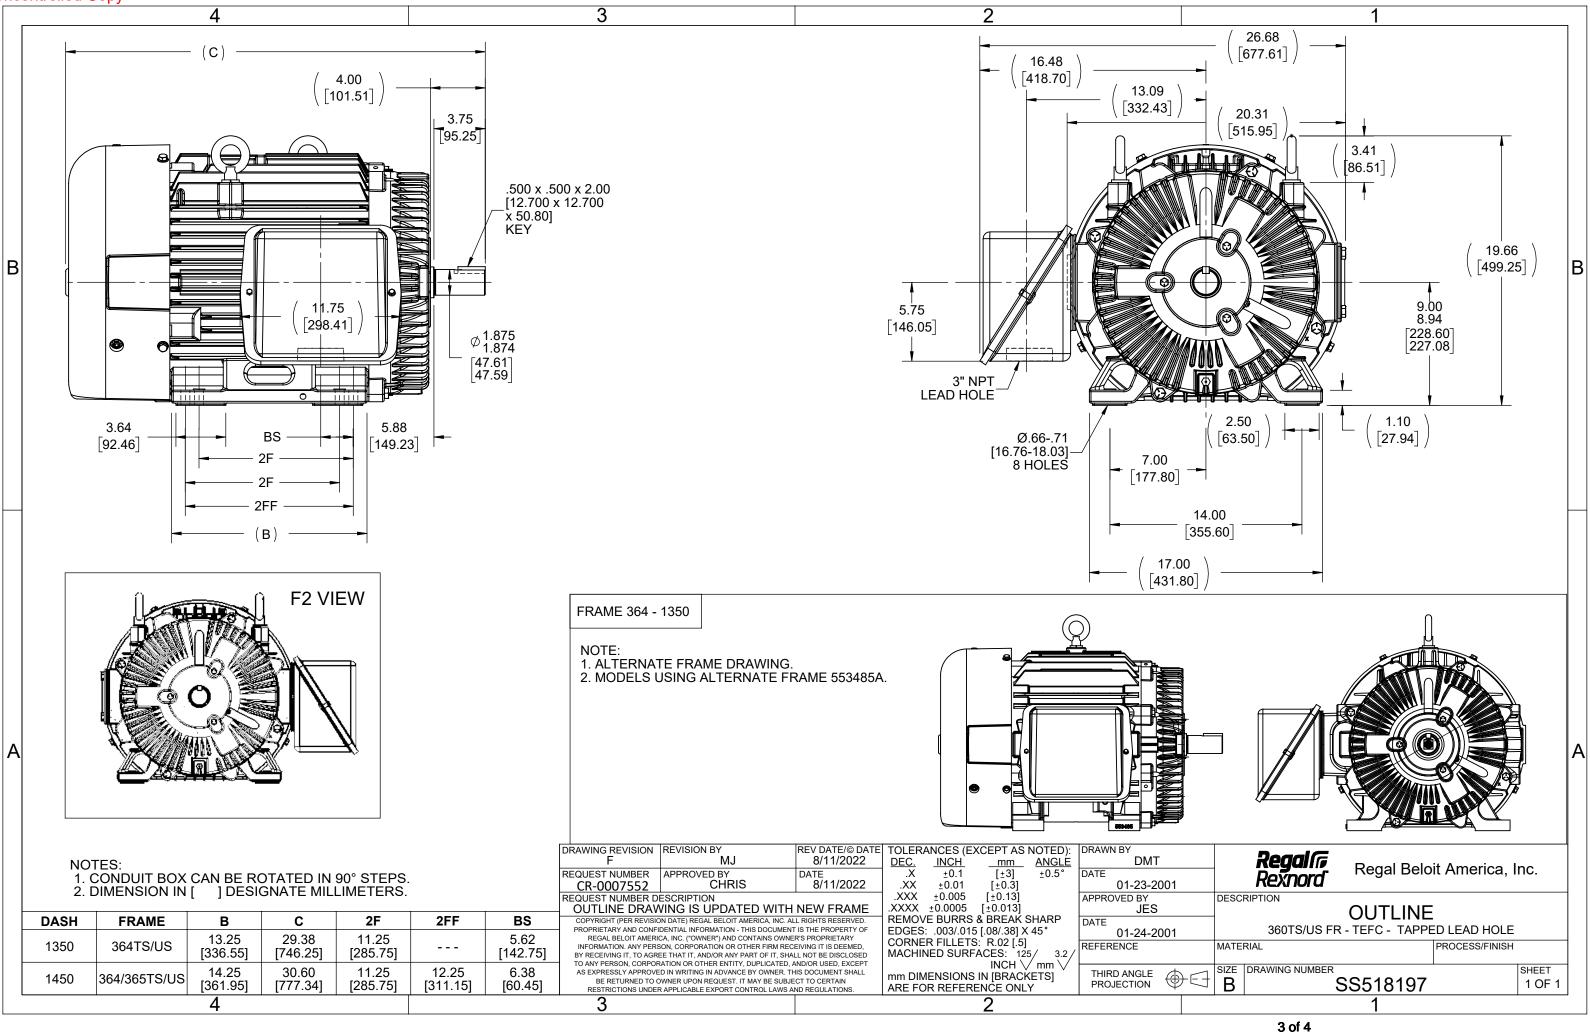

# **Technical Specifications**

| Electrical Type       | Squirrel Cage Induction Run | Starting Method       | Across The Line |
|-----------------------|-----------------------------|-----------------------|-----------------|
| Poles                 | 2                           | Rotation              | Reversible      |
| Resistance Main       | .135 Ohms                   | Mounting              | Rigid Base      |
| Motor Orientation     | Horizontal                  | Drive End Bearing     | Ball            |
| Opp Drive End Bearing | Ball                        | Frame Material        | Cast Iron       |
| Shaft Type            | US                          | Overall Length        | 29.38 in        |
| Frame Length          | 13.50 in                    | Shaft Diameter        | 2.125 in        |
| Shaft Extension       | 4 in                        | Assembly/Box Mounting | F1/F2 CAPABLE   |
| Connection Drawing    | A-EE7300                    | Outline Drawing       | B-SS518197-1350 |