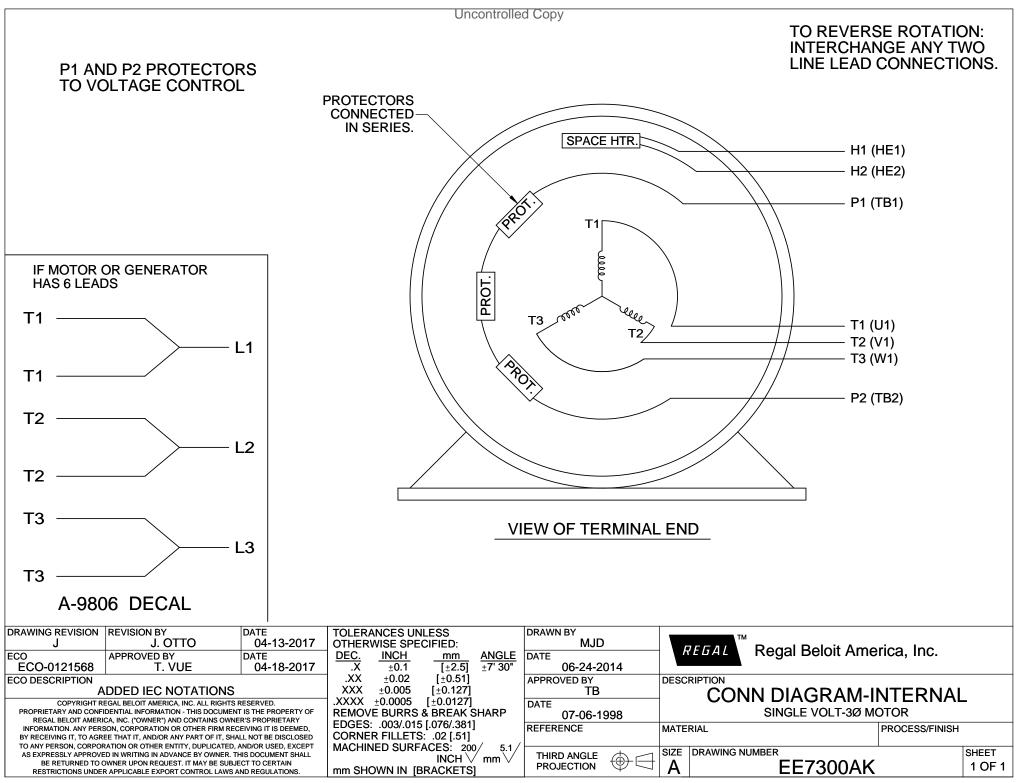

## **Technical Specifications**

| Electrical Type       | Squirrel Cage Inverter Duty | Starting Method       | Inverter Only |
|-----------------------|-----------------------------|-----------------------|---------------|
| Poles                 | 4                           | Rotation              | Reversible    |
| Resistance Main       | .115 Ohms                   | Mounting              | Round         |
| Motor Orientation     | Shaft Down                  | Drive End Bearing     | Ball          |
| Opp Drive End Bearing | Ball                        | Frame Material        | Cast Iron     |
| Shaft Type            | U                           | Assembly/Box Mounting | F1/F2 CAPABLE |
| Outline Drawing       | B-SS554609-1450             | Connection Drawing    | A-EE7300AK    |