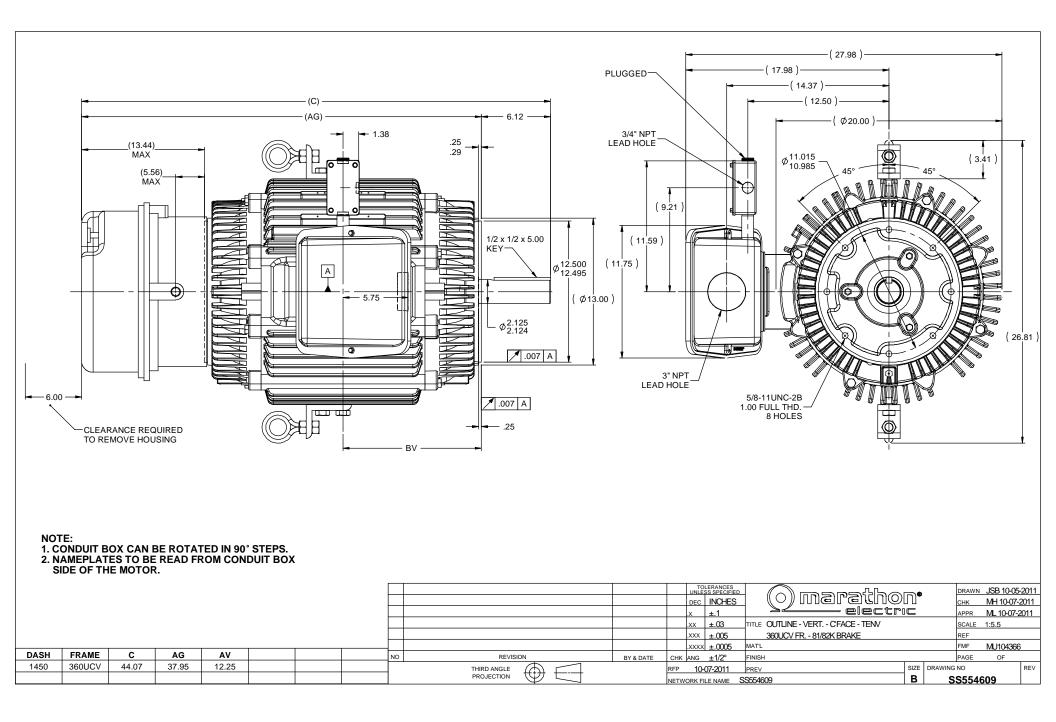

## **Technical Specifications**

| Electrical Type       | Squirrel Cage Inverter Duty | Starting Method       | Inverter Only |
|-----------------------|-----------------------------|-----------------------|---------------|
| Poles                 | 4                           | Rotation              | Reversible    |
| Resistance Main       | .115 Ohms                   | Mounting              | Round         |
| Motor Orientation     | Shaft Down                  | Drive End Bearing     | Ball          |
| Opp Drive End Bearing | Ball                        | Frame Material        | Cast Iron     |
| Shaft Type            | U                           | Assembly/Box Mounting | F1/F2 CAPABLE |
| Outline Drawing       | B-SS554609-1450             | Connection Drawing    | A-EE7300AK    |