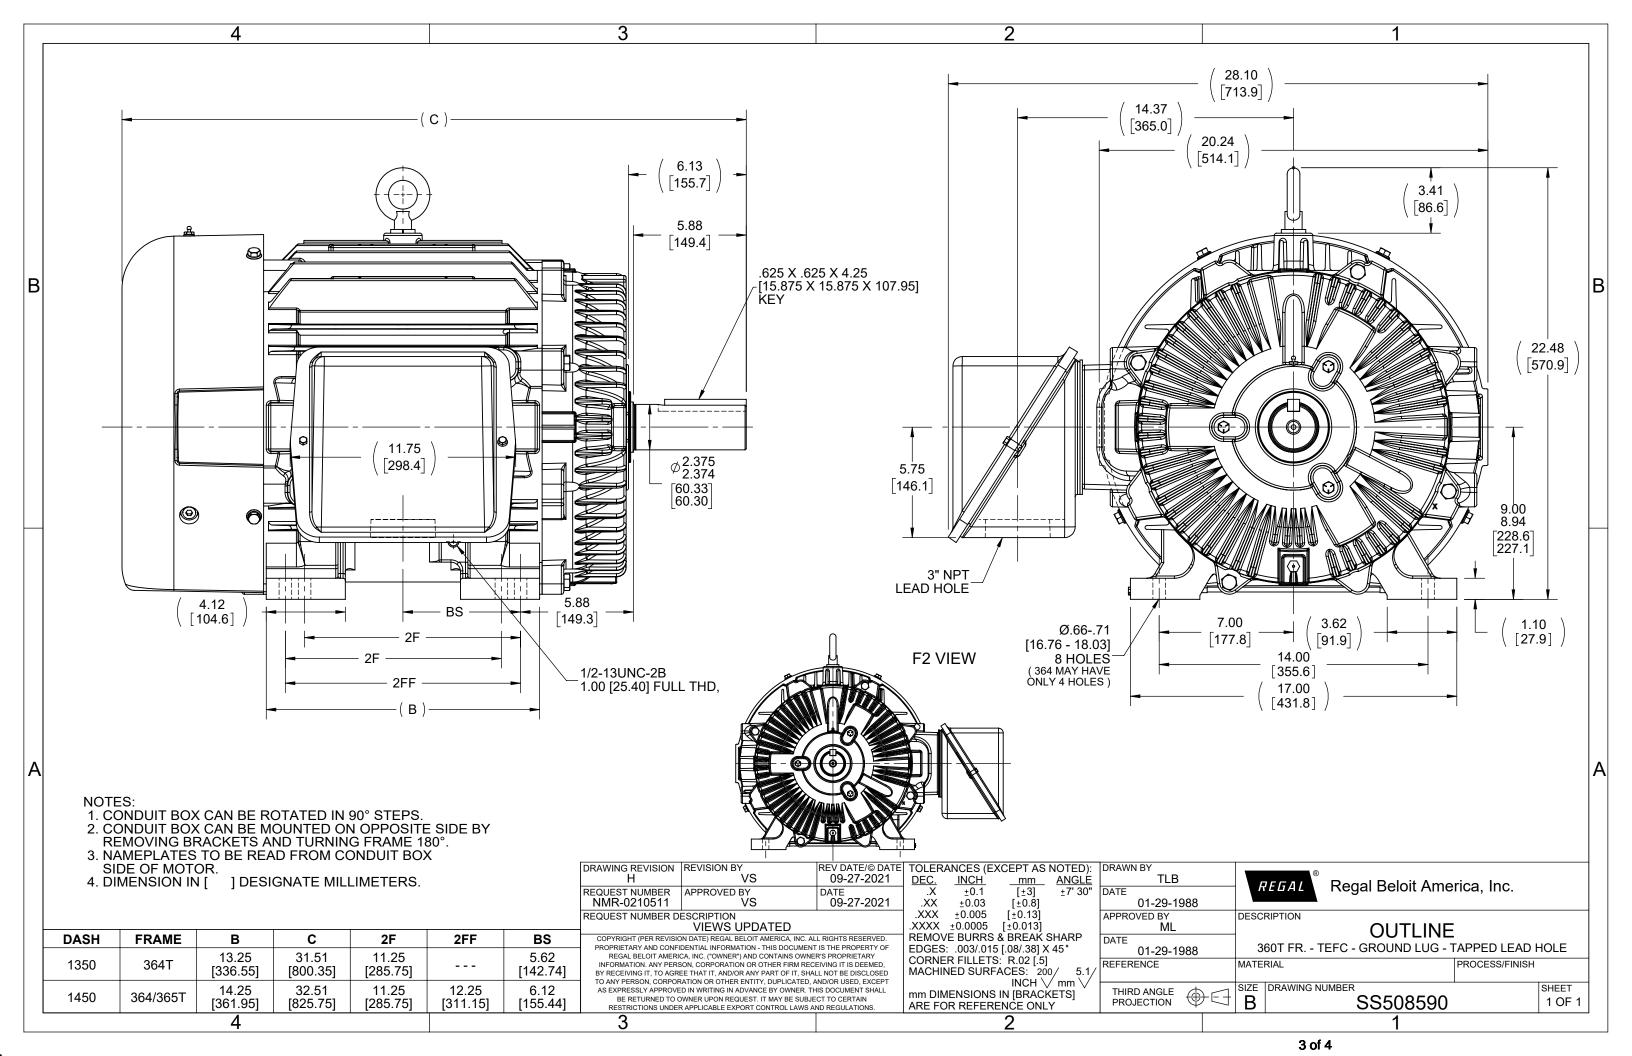

## **Technical Specifications**

| Electrical Type       | Squirrel Cage Inverter Rated | Starting Method       | Line Or Inverter |
|-----------------------|------------------------------|-----------------------|------------------|
| Poles                 | 6                            | Rotation              | Reversible       |
| Resistance Main       | .162 Ohms                    | Mounting              | Rigid Base       |
| Motor Orientation     | Horizontal                   | Drive End Bearing     | Ball             |
| Opp Drive End Bearing | Ball                         | Frame Material        | Cast Iron        |
| Shaft Type            | Т                            | Overall Length        | 31.51 in         |
| Frame Length          | 13.50 in                     | Shaft Diameter        | 2.375 in         |
| Shaft Extension       | 6.12 in                      | Assembly/Box Mounting | F1/F2 CAPABLE    |
| Outline Drawing       | B-SS508590-1350              | Connection Drawing    | A-EE7300         |
|                       |                              |                       |                  |