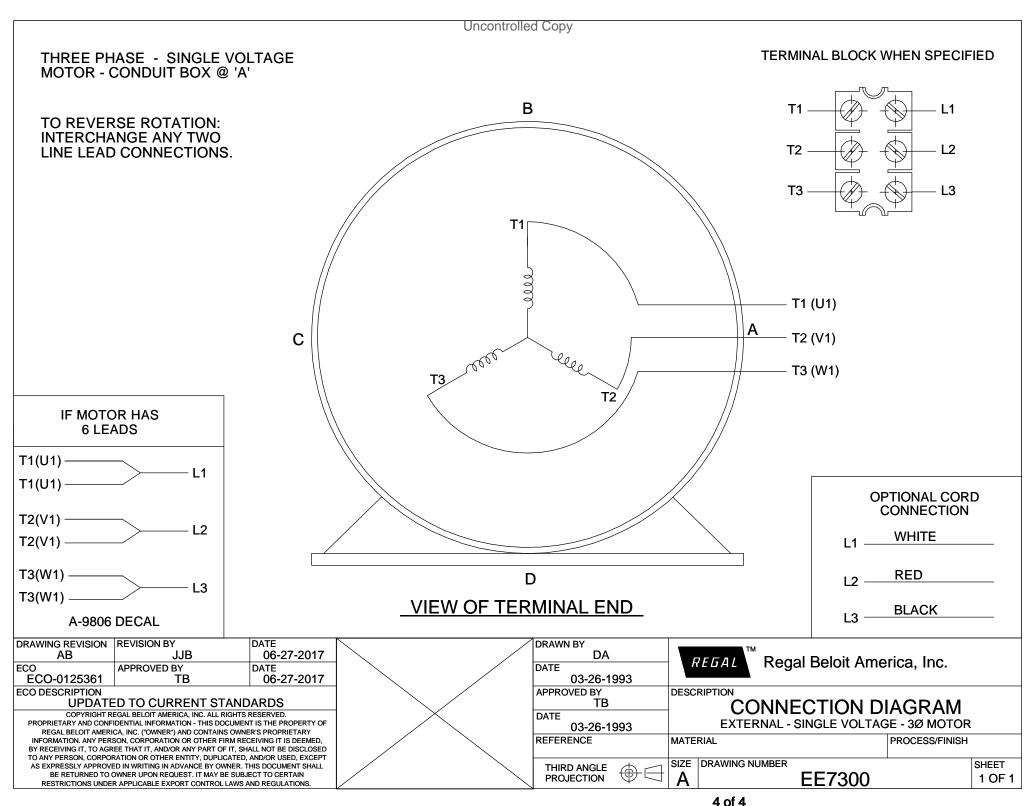

## **Technical Specifications**

| Electrical Type       | Squirrel Cage Inverter Rated | Starting Method       | Line Or Inverter |
|-----------------------|------------------------------|-----------------------|------------------|
| Poles                 | 6                            | Rotation              | Reversible       |
| Resistance Main       | .162 Ohms                    | Mounting              | Rigid Base       |
| Motor Orientation     | Horizontal                   | Drive End Bearing     | Ball             |
| Opp Drive End Bearing | Ball                         | Frame Material        | Cast Iron        |
| Shaft Type            | Т                            | Overall Length        | 31.51 in         |
| Frame Length          | 13.50 in                     | Shaft Diameter        | 2.375 in         |
| Shaft Extension       | 6.12 in                      | Assembly/Box Mounting | F1/F2 CAPABLE    |
| Outline Drawing       | B-SS508590-1350              | Connection Drawing    | A-EE7300         |
|                       |                              |                       |                  |