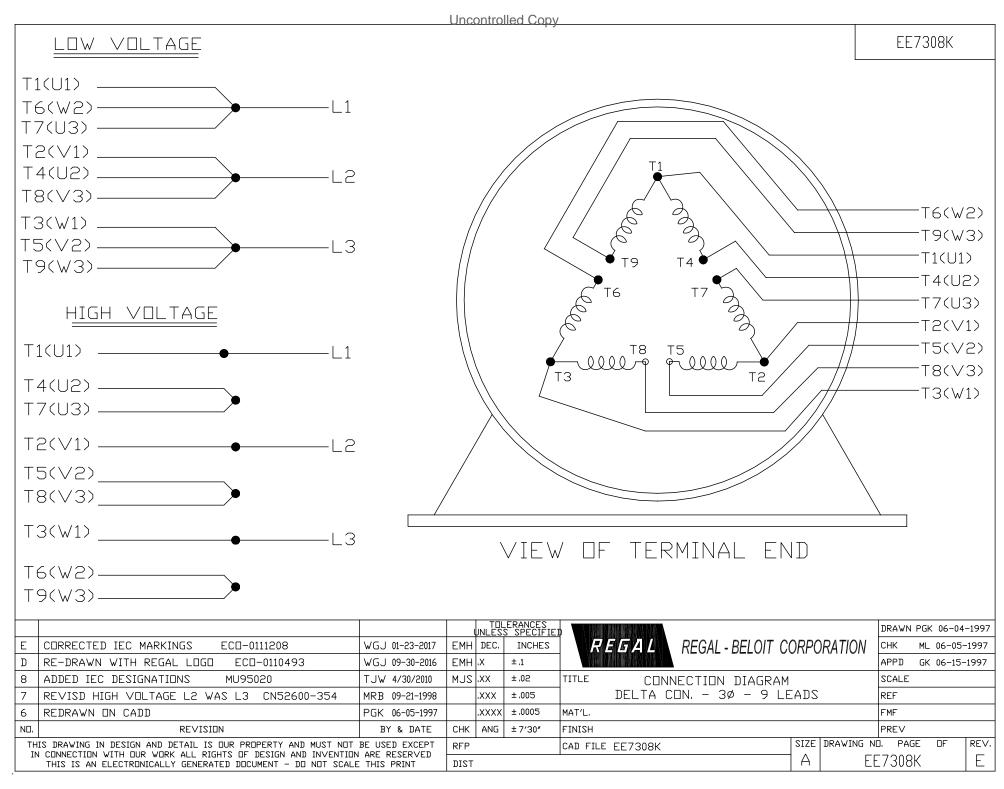

## **Technical Specifications**

| Electrical Type       | Squirrel Cage Induction Run | Starting Method       | Across The Line |
|-----------------------|-----------------------------|-----------------------|-----------------|
| Poles                 | 2                           | Rotation              | Reversible      |
| Resistance Main       | .34 Ohms                    | Mounting              | Rigid Base      |
| Motor Orientation     | Horizontal                  | Drive End Bearing     | Ball            |
| Opp Drive End Bearing | Ball                        | Frame Material        | Cast Iron       |
| Shaft Type            | TS                          | Overall Length        | 26.56 in        |
| Frame Length          | 14.00 in                    | Shaft Diameter        | 1.875 in        |
| Shaft Extension       | 4 in                        | Assembly/Box Mounting | F1/F2 CAPABLE   |
| Outline Drawing       | B-SS509469-1400             | Connection Drawing    | A-EE7308K       |