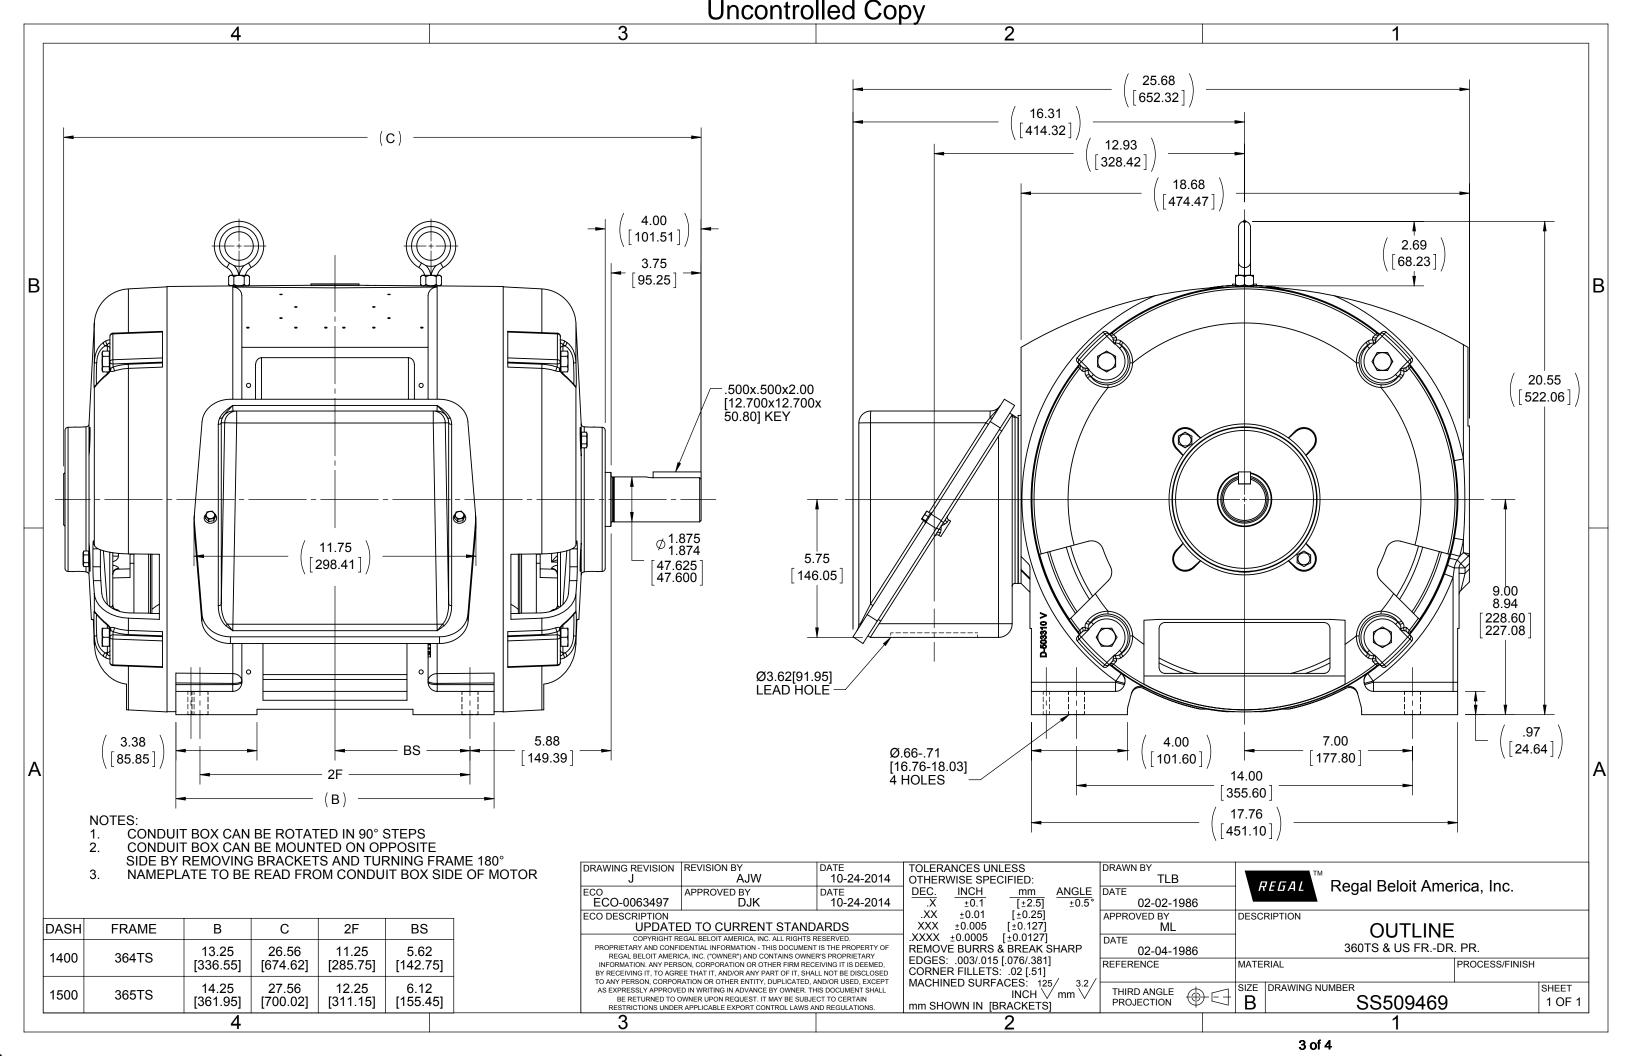

## **Technical Specifications**

| Electrical Type       | Squirrel Cage Induction Run | Starting Method       | Across The Line |
|-----------------------|-----------------------------|-----------------------|-----------------|
| Poles                 | 2                           | Rotation              | Reversible      |
| Resistance Main       | .34 Ohms                    | Mounting              | Rigid Base      |
| Motor Orientation     | Horizontal                  | Drive End Bearing     | Ball            |
| Opp Drive End Bearing | Ball                        | Frame Material        | Cast Iron       |
| Shaft Type            | TS                          | Overall Length        | 26.56 in        |
| Frame Length          | 14.00 in                    | Shaft Diameter        | 1.875 in        |
| Shaft Extension       | 4 in                        | Assembly/Box Mounting | F1/F2 CAPABLE   |
| Outline Drawing       | B-SS509469-1400             | Connection Drawing    | A-EE7308K       |