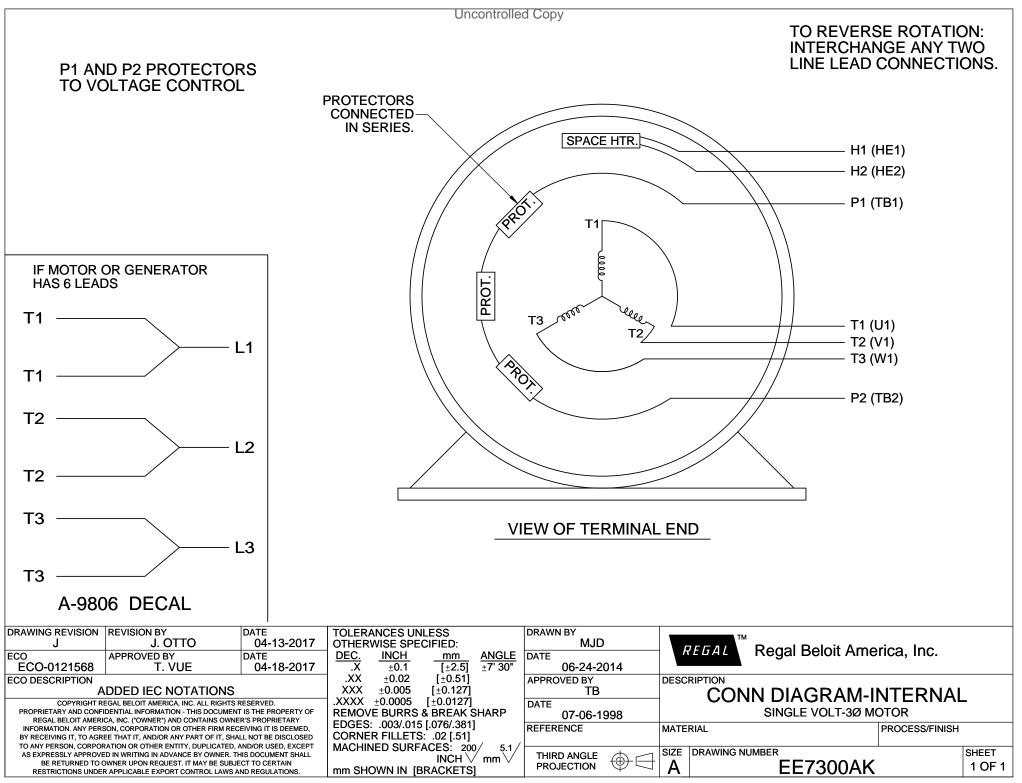

## **Technical Specifications**

| Electrical Type       | Squirrel Cage Inverter Duty  | Starting Method       | Inverter Only |
|-----------------------|------------------------------|-----------------------|---------------|
| Poles                 | 6                            | Rotation              | Reversible    |
| Resistance Main       | .175 Ohms                    | Mounting              | Rigid Base    |
| Motor Orientation     | Horizontal                   | Drive End Bearing     | Ball          |
| Opp Drive End Bearing | Ball                         | Frame Material        | Cast Iron     |
| Shaft Type            | Special Extension Both Sides | Assembly/Box Mounting | F3            |
| Outline Drawing       | B-SS555170-1350              | Connection Drawing    | A-EE7300AK    |