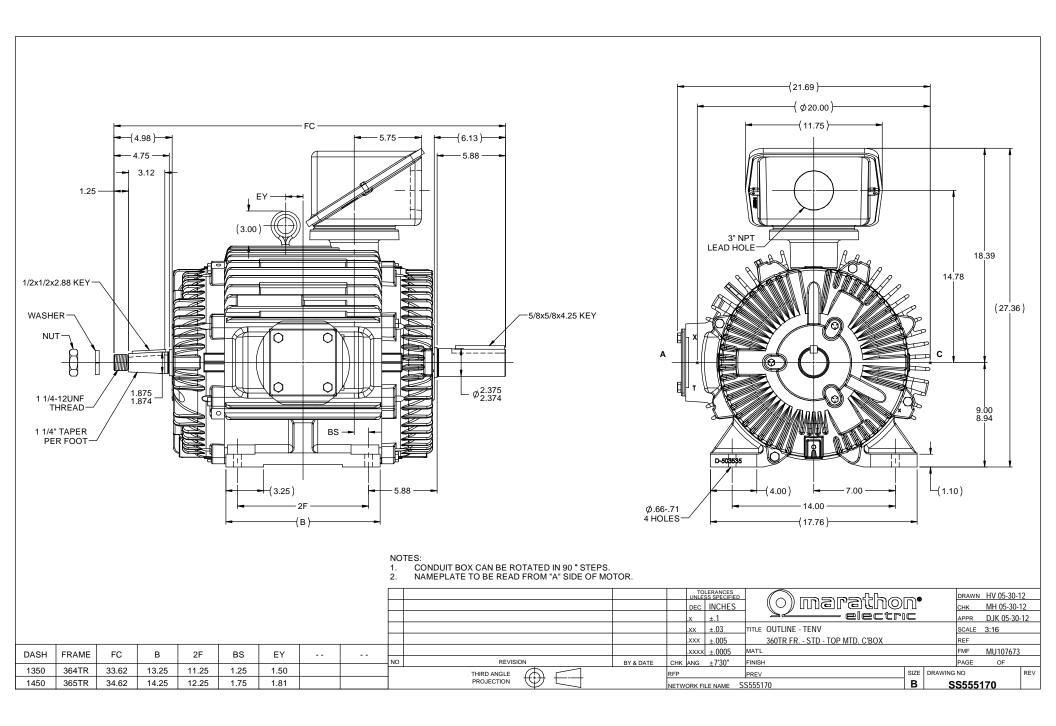

## **Technical Specifications**

| Electrical Type       | Squirrel Cage Inverter Duty  | Starting Method       | Inverter Only |
|-----------------------|------------------------------|-----------------------|---------------|
| Poles                 | 6                            | Rotation              | Reversible    |
| Resistance Main       | .175 Ohms                    | Mounting              | Rigid Base    |
| Motor Orientation     | Horizontal                   | Drive End Bearing     | Ball          |
| Opp Drive End Bearing | Ball                         | Frame Material        | Cast Iron     |
| Shaft Type            | Special Extension Both Sides | Assembly/Box Mounting | F3            |
| Outline Drawing       | B-SS555170-1350              | Connection Drawing    | A-EE7300AK    |