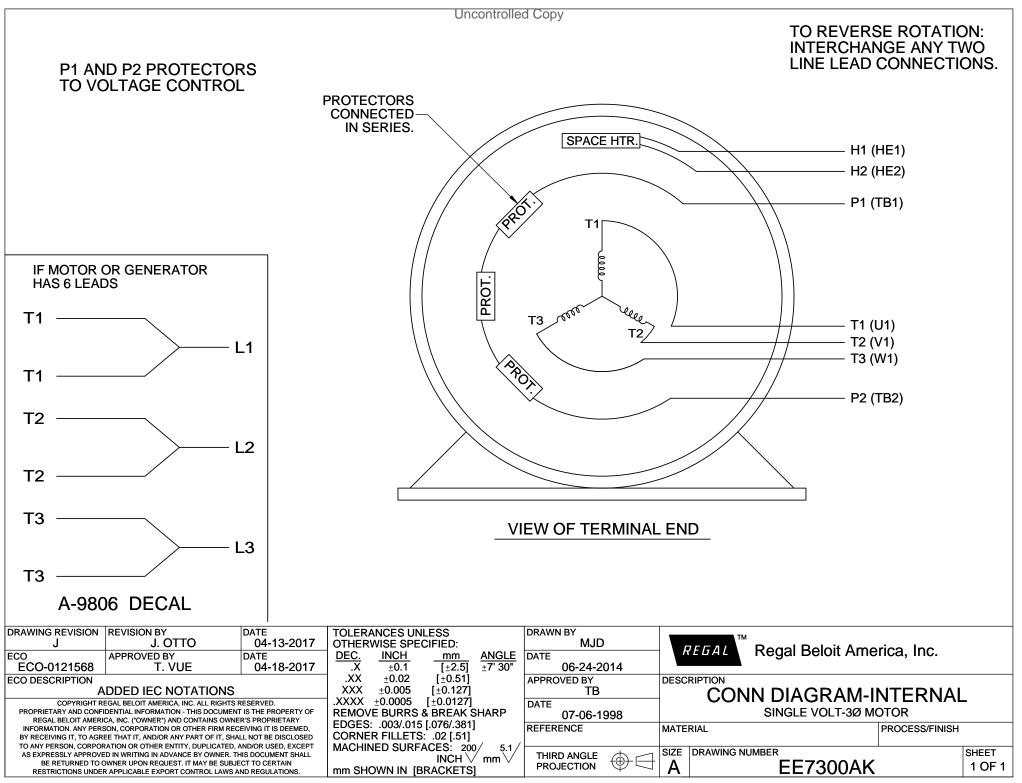

## **Technical Specifications**

| Electrical Type       | Squirrel Cage Inverter Duty | Starting Method       | Inverter Only |
|-----------------------|-----------------------------|-----------------------|---------------|
| Poles                 | 8                           | Rotation              | Reversible    |
| Resistance Main       | .295 Ohms                   | Mounting              | Rigid Base    |
| Motor Orientation     | Horizontal                  | Drive End Bearing     | Ball          |
| Opp Drive End Bearing | Ball                        | Frame Material        | Cast Iron     |
| Shaft Type            | т                           | Assembly/Box Mounting | F2/F1 CAPABLE |
| Outline Drawing       | B-SS552525-1350             | Connection Drawing    | A-EE7300AK    |