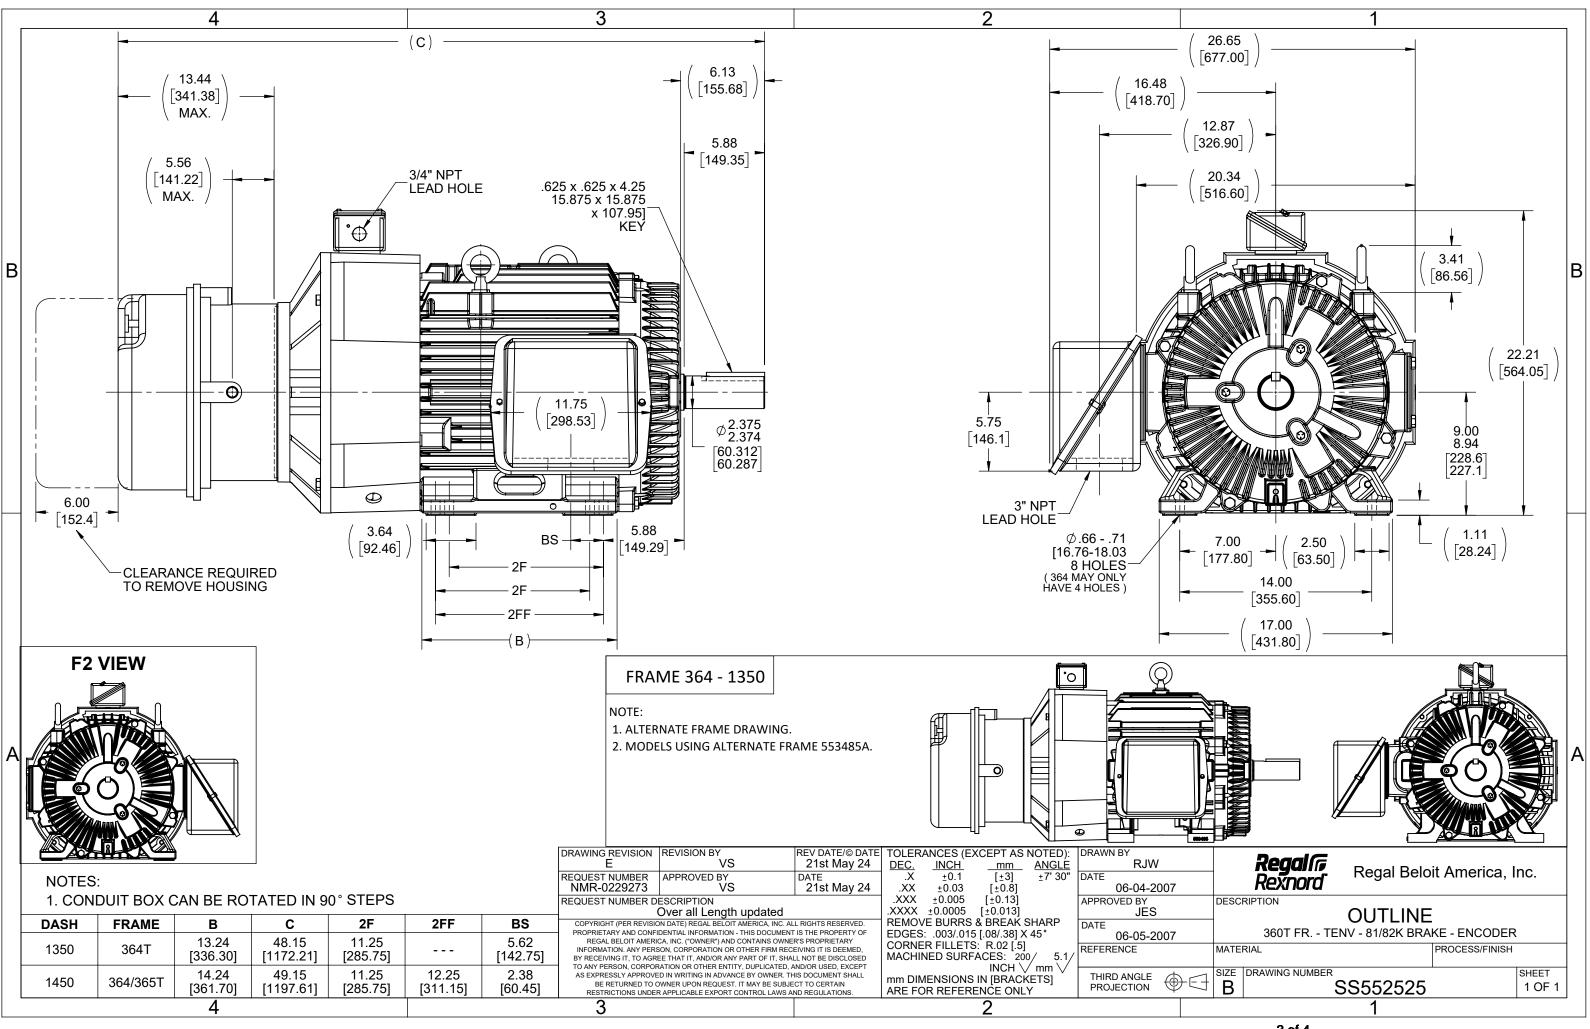

## **Technical Specifications**

| Electrical Type       | Squirrel Cage Inverter Duty | Starting Method       | Inverter Only |
|-----------------------|-----------------------------|-----------------------|---------------|
| Poles                 | 8                           | Rotation              | Reversible    |
| Resistance Main       | .295 Ohms                   | Mounting              | Rigid Base    |
| Motor Orientation     | Horizontal                  | Drive End Bearing     | Ball          |
| Opp Drive End Bearing | Ball                        | Frame Material        | Cast Iron     |
| Shaft Type            | т                           | Assembly/Box Mounting | F2/F1 CAPABLE |
| Outline Drawing       | B-SS552525-1350             | Connection Drawing    | A-EE7300AK    |