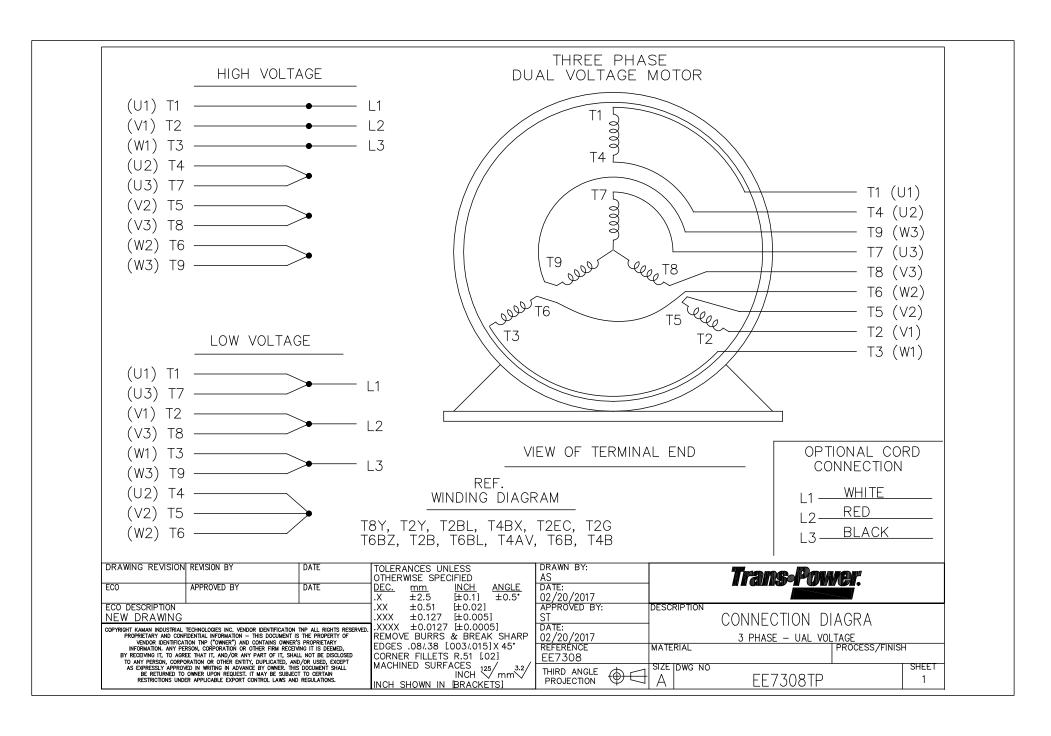

## **Technical Specifications**

| Electrical Type       | Squirrel Cage Induction Run | Starting Method       | Across The Line |
|-----------------------|-----------------------------|-----------------------|-----------------|
| Poles                 | 4                           | Rotation              | Reversible      |
| Resistance Main       | .305 Ohms                   | Mounting              | Rigid Base      |
| Motor Orientation     | Horizontal                  | Drive End Bearing     | Ball            |
| Opp Drive End Bearing | Ball                        | Frame Material        | Cast Iron       |
| Shaft Type            | U                           | Assembly/Box Mounting | F1/F2 CAPABLE   |
| Outline Drawing       | B-SS301182-1512             | Connection Drawing    | A-EE7308        |