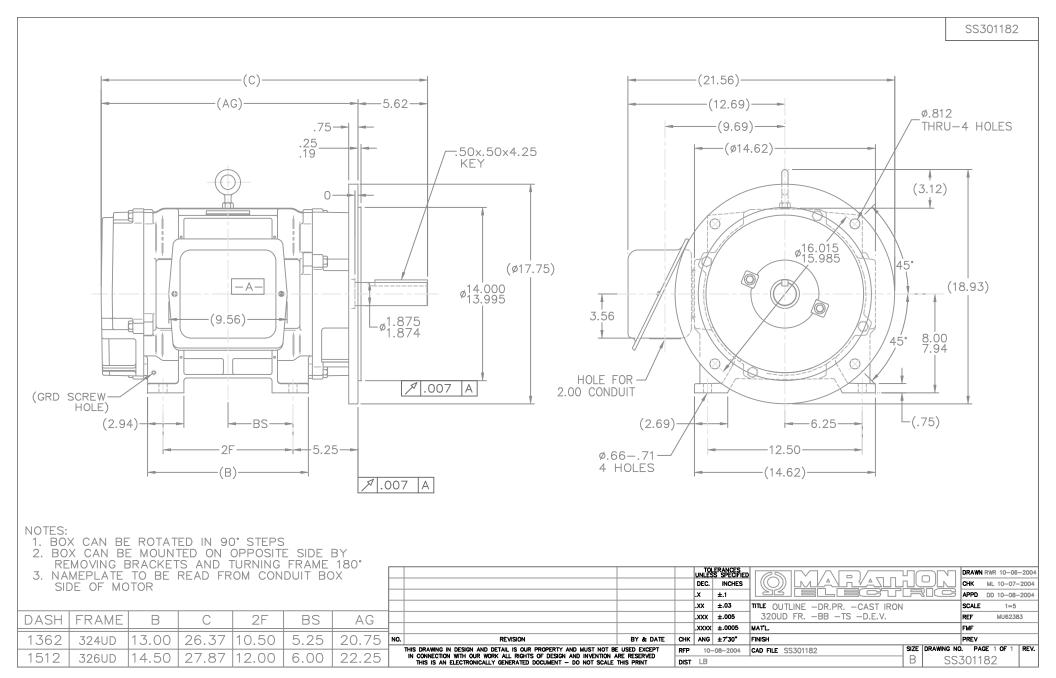

## **Technical Specifications**

| Electrical Type       | Squirrel Cage Induction Run | Starting Method       | Across The Line |
|-----------------------|-----------------------------|-----------------------|-----------------|
| Poles                 | 4                           | Rotation              | Reversible      |
| Resistance Main       | .305 Ohms                   | Mounting              | Rigid Base      |
| Motor Orientation     | Horizontal                  | Drive End Bearing     | Ball            |
| Opp Drive End Bearing | Ball                        | Frame Material        | Cast Iron       |
| Shaft Type            | U                           | Assembly/Box Mounting | F1/F2 CAPABLE   |
| Outline Drawing       | B-SS301182-1512             | Connection Drawing    | A-EE7308        |