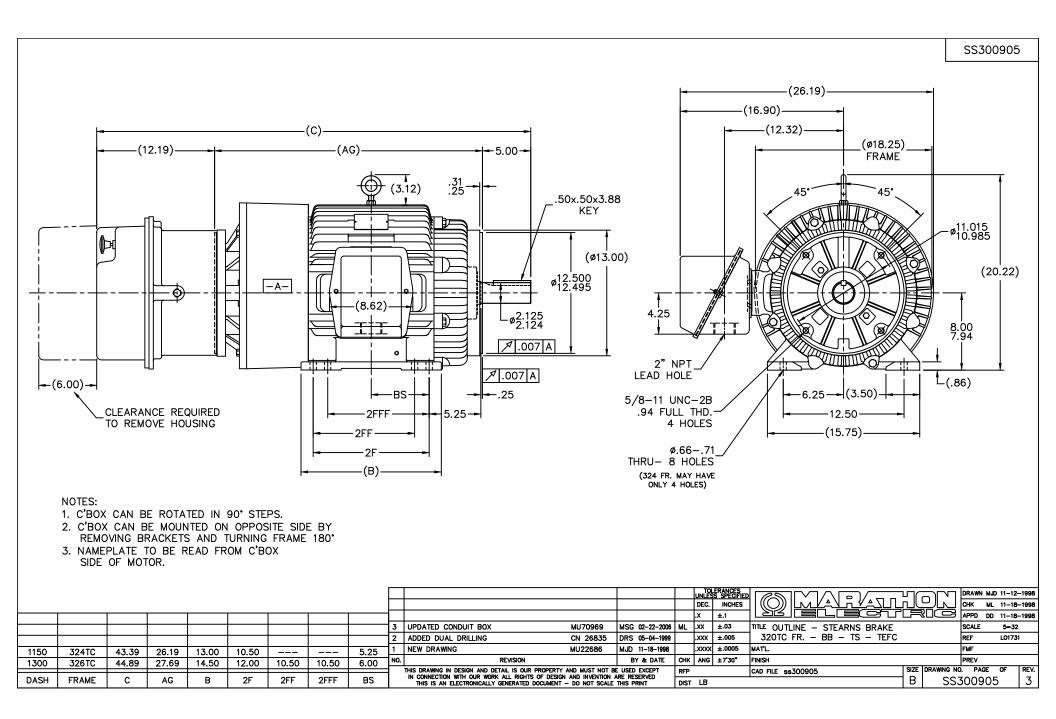

## **Technical Specifications**

| Electrical Type       | Squirrel Cage Inverter Rated | Starting Method       | Line Or Inverter |
|-----------------------|------------------------------|-----------------------|------------------|
| Poles                 | 4                            | Rotation              | Reversible       |
| Resistance Main       | .135 Ohms                    | Mounting              | Rigid Base       |
| Motor Orientation     | Horizontal                   | Drive End Bearing     | Ball             |
| Opp Drive End Bearing | Ball                         | Frame Material        | Cast Iron        |
| Shaft Type            | Т                            | Assembly/Box Mounting | F1/F2 CAPABLE    |
| Inverter Load         | CONSTANT 10:1                |                       |                  |
| Outline Drawing       | B-SS300905-1300              | Connection Drawing    | A-EE7308         |