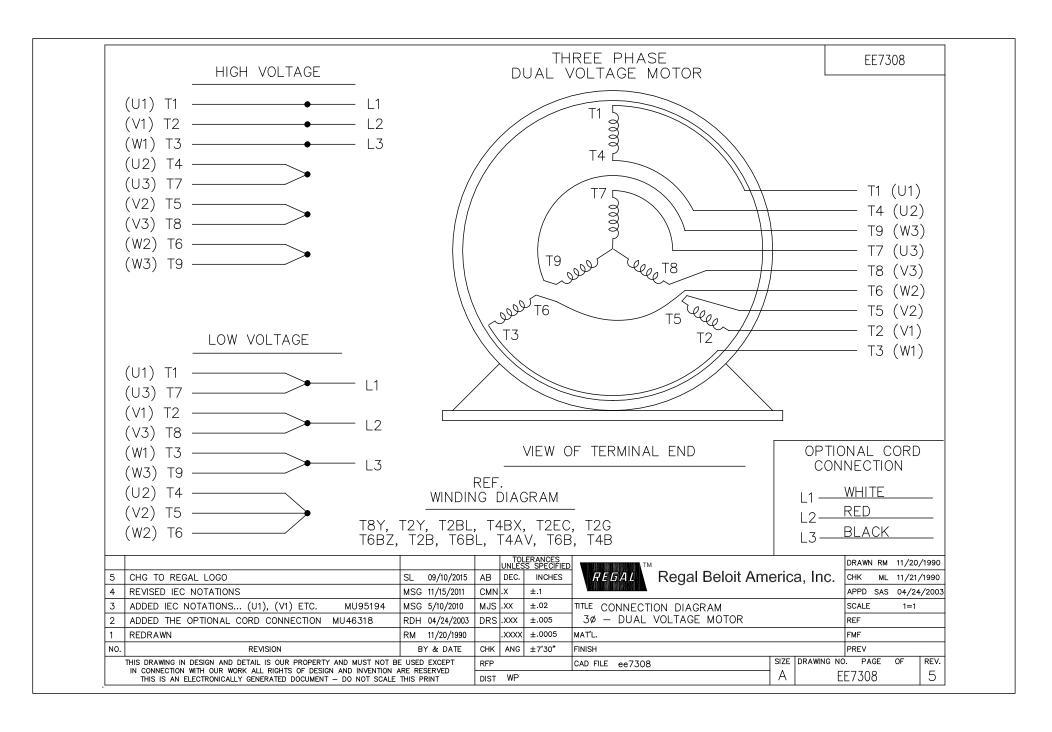

## **Technical Specifications**

| Electrical Type       | Squirrel Cage Inverter Rated | Starting Method       | Line Or Inverter |
|-----------------------|------------------------------|-----------------------|------------------|
| Poles                 | 4                            | Rotation              | Reversible       |
| Resistance Main       | .135 Ohms                    | Mounting              | Rigid Base       |
| Motor Orientation     | Horizontal                   | Drive End Bearing     | Ball             |
| Opp Drive End Bearing | Ball                         | Frame Material        | Cast Iron        |
| Shaft Type            | Т                            | Assembly/Box Mounting | F1/F2 CAPABLE    |
| Inverter Load         | CONSTANT 10:1                |                       |                  |
| Outline Drawing       | B-SS300905-1300              | Connection Drawing    | A-EE7308         |